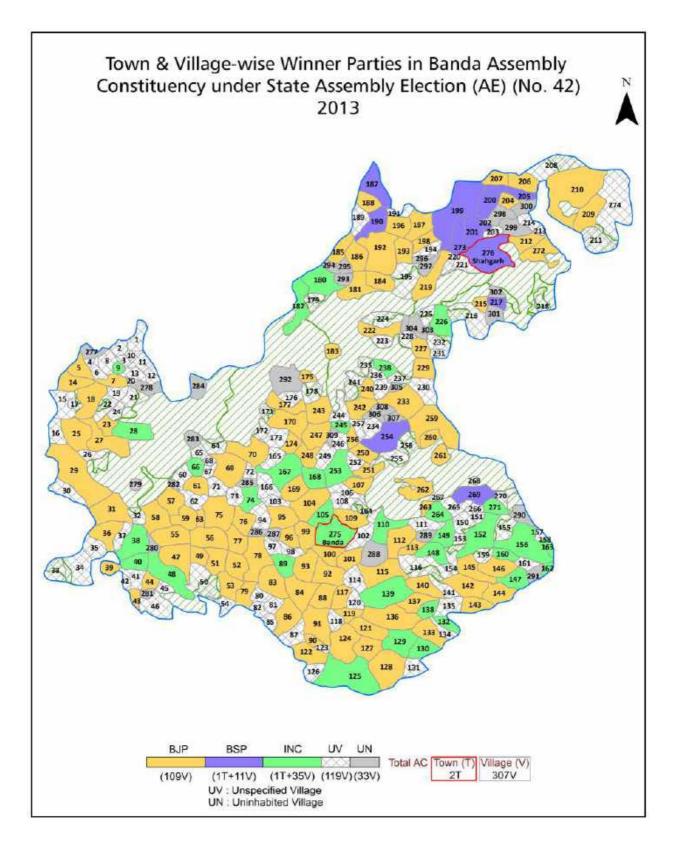

| 230-231  |  |  |  |
| 11  | Disclaimer                                                                                                                                                                                                                                                                                                                                                                                                                                                                | 233      |  |  |  |

## **Location & Political Map**





## **Administrative Setup**

## List of Village Panchayat & Intermediate Panchayat (Block) Name - 2011

| Village Name     | Village Panchayat Name | Intermediate Panchayat<br>Name |
|------------------|------------------------|--------------------------------|
| Abdapur          | Bamhori Sagar          | Banda                          |
| Adavan           | Adavan (P)             | Shahgarh                       |
| Agara            | Neguwan (P)            | Shahgarh                       |
| Alampur          | Barayatha (P)          | Shahgarh                       |
| Alampur Bheda    | Chhapri                | Banda                          |
| Amarmaoh         | Amarmau                | Shahgarh                       |
| Bagaich          | Adavan (P)             | Shahgarh