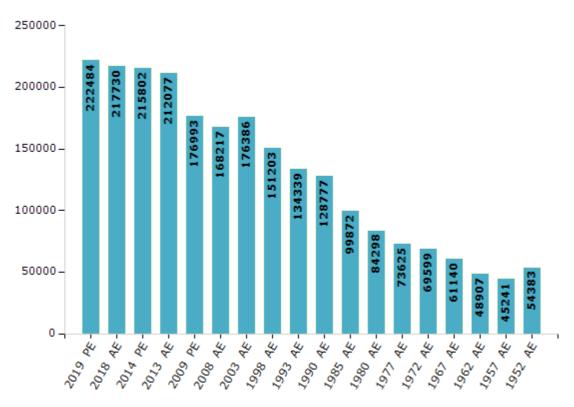

### **Electors by Male & Female**

| Year    | Male   | Female | Others | Total  | Year    | Male  | Female | Others | Total  |
|---------|--------|--------|--------|--------|---------|-------|--------|--------|--------|
| 2019 PE | 119268 | 103214 | 2      | 222484 | 1993 AE | 70787 | 63552  | -      | 134339 |
| 2018 AE | 116565 | 101163 | 2      | 217730 | 1990 AE | 67221 | 61556  | -      | 128777 |
| 2014 PE | 116399 | 99402  | 1      | 215802 | 1985 AE | 51613 | 48259  | -      | 99872  |
| 2013 AE | 114534 | 97543  | 0      | 212077 | 1980 AE | 43230 | 41068  | -      | 84298  |
| 2009 PE | 96476  | 80517  | -      | 176993 | 1977 AE | 37408 | 36217  | -      | 73625  |
| 2008 AE | 91240  | 76977  | -      | 168217 | 1972 AE | 35468 | 34131  | -      | 69599  |
| 2004 PE | -      | -      | -      | -      | 1967 AE | -     | -      | -      | 61140  |
| 2003 AE | 94751  | 81635  | -      | 176386 | 1962 AE | -     | -      | -      | 48907  |
| 1999 PE | -      | -      | -      | -      | 1957 AE | -     | -      | -      | 45241  |
| 1998 AE | 81054  | 70149  | -      | 151203 | 1952 AE | -     | -      | -      | 54383  |

Number of Electors

### **Note :** AE : Assembly Election, PE : Assembly Segment of Parliamentary Election