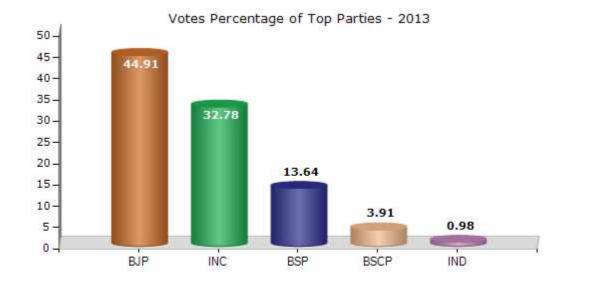

## **Summary Result of Assembly Election - 2013**

| Candidate Name           | Party | Votes | Votes % |
|--------------------------|-------|-------|---------|
| Harvansh (Sukku Bhaiya)  | ВЈР   | 66203 | 44.91   |
| Narayan Prajapati        | INC   | 48323 | 32.78   |
| Gulabchand Golan         | BSP   | 20101 | 13.64   |
| Niran Singh Lodhi        | BSCP  | 5770  | 3.91    |
| Bhagwan Das Thakur       | IND   | 1442  | 0.98    |
| Mahendra Ahirwar         | IND   | 1166  | 0.79    |
| Mahendra Singh Rajpoot   | SP    | 727   | 0.49    |
| Shri Jagdish Jatav GADAR | IND   | 712   | 0.48    |
| Gajraj (Gajju Bhaiya)    | IND   | 425   | 0.29    |
|                          | ΝΟΤΑ  | 2552  | 1.73    |