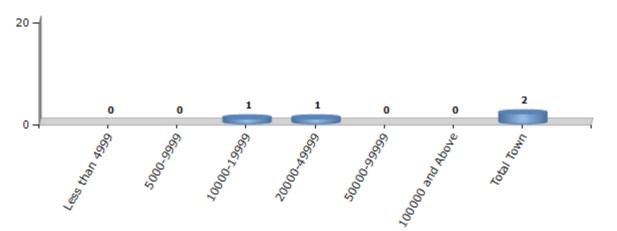

## Number of Towns by Population Size - 2011

| Less than | 5000-9999 | 10000- | 20000- | 50000- | 100000 and | Total |
|-----------|-----------|--------|--------|--------|------------|-------|
| 4999      |           | 19999  | 49999  | 99999  | Above      | Town  |
| 0         | 0         | 1      | 1      | 0      | 0          | 2     |

Number of Towns by Population Size - 2011

indiastatelections