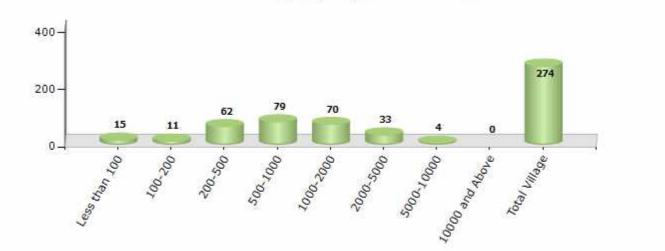

## Number of Villages by Population Size - 2011

| Less<br>than<br>100 | 100-<br>200 | 200-<br>500 | 500-<br>1000 | 1000-<br>2000 | 2000-<br>5000 | 5000-<br>10000 | 10000<br>and<br>Above | Total<br>Village |
|---------------------|-------------|-------------|--------------|---------------|---------------|----------------|-----------------------|------------------|
| 15                  | 11          | 62          | 79           | 70            | 33            | 4              | 0                     | 274              |

Number of Villages by Population Size - 2011