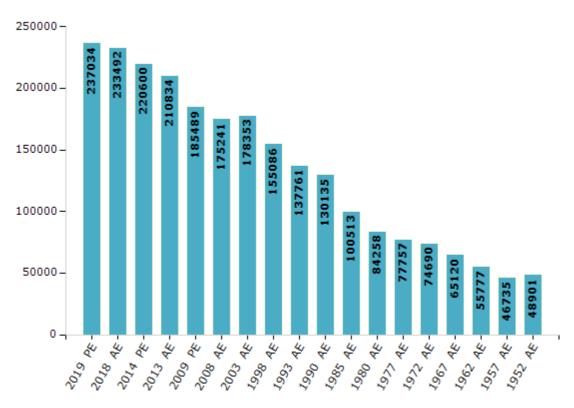

#### **Electors by Male & Female**

| Year    | Male   | Female | Others | Total  | Year    | Male  | Female | Others | Total  |
|---------|--------|--------|--------|--------|---------|-------|--------|--------|--------|
| 2019 PE | 123240 | 113786 | 8      | 237034 | 1993 AE | 71522 | 66239  | -      | 137761 |
| 2018 AE | 121519 | 111963 | 10     | 233492 | 1990 AE | 67611 | 62524  | -      | 130135 |
| 2014 PE | 116744 | 103850 | 6      | 220600 | 1985 AE | 51117 | 49396  | -      | 100513 |
| 2013 AE | 111792 | 99036  | 6      | 210834 | 1980 AE | 42561 | 41697  | -      | 84258  |
| 2009 PE | 98951  | 86538  | -      | 185489 | 1977 AE | 38940 | 38817  | -      | 77757  |
| 2008 AE | 92910  | 82331  | -      | 175241 | 1972 AE | 37370 | 37320  | -      | 74690  |
| 2004 PE | -      | -      | -      | -      | 1967 AE | -     | -      | -      | 65120  |
| 2003 AE | 93746  | 84607  | -      | 178353 | 1962 AE | -     | -      | -      | 55777  |
| 1999 PE | -      | -      | -      | -      | 1957 AE | -     | -      | -      | 46735  |
| 1998 AE | 81727  | 73359  | -      | 155086 | 1952 AE | -     | -      | -      | 48901  |

Number of Electors

#### **Note :** AE : Assembly Election, PE : Assembly Segment of Parliamentary Election