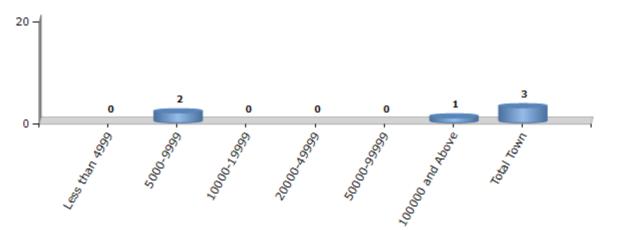

#### Number of Towns by Population Size - 2011

| Less than | 5000-9999 | 10000- | 20000- | 50000- | 100000 and | Total |
|-----------|-----------|--------|--------|--------|------------|-------|
| 4999      |           | 19999  | 49999  | 99999  | Above      | Town  |
| 0         | 2         | 0      | 0      | 0      | 1          | 3     |

Number of Towns by Population Size - 2011

indiastatelections