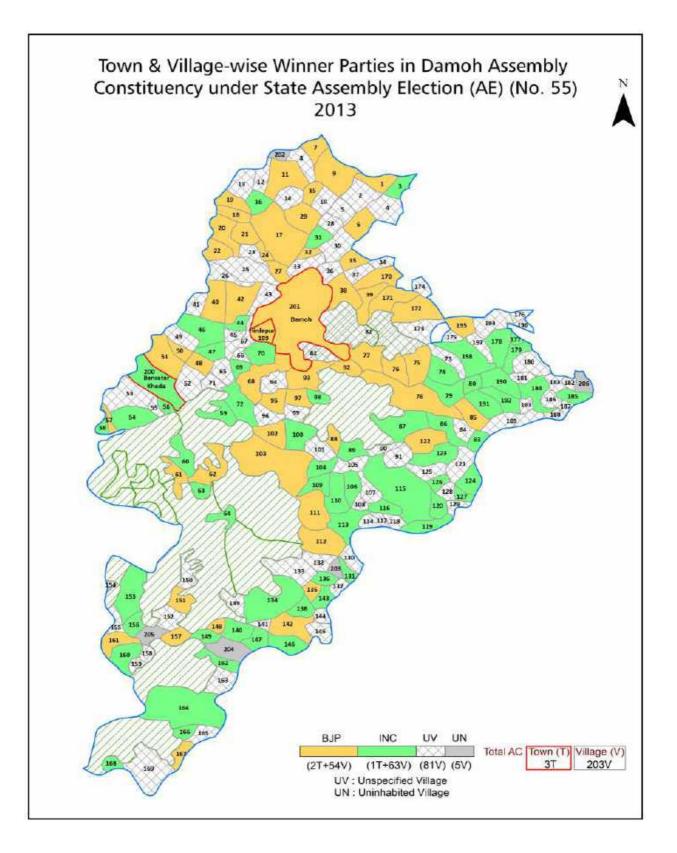

| 237-238  |
| 11  | Disclaimer                                                                                                                                                                                                                                                                                                                                                                                                                                                                | 240      |

## Location & Political Map







### **Administrative Setup**

#### List of Village Panchayat & Intermediate Panchayat (Block) Name - 2011

| Village Name  | Village Panchayat Name | Intermediate Panchayat<br>Name |
|---------------|------------------------|--------------------------------|
| Abhana        | Abhana                 | Damoh                          |
| Adhrota       | Adhrota                | Damoh                          |
| Ahrora        | Khdera                 | Damoh                          |
| Amata         | Killai                 | Damoh                          |
| Amkheda       | Aamkheda               | Damoh                          |
| Amkhera       | Datla                  | Damoh                          |
| Amkheriya     | Datla                  | Damoh                          |
| A