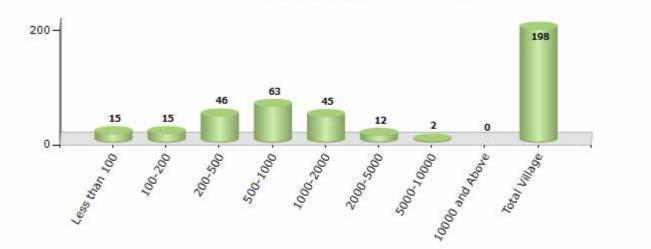

#### Number of Villages by Population Size - 2011

| Less<br>than<br>100 | 100-<br>200 | 200-<br>500 | 500-<br>1000 | 1000-<br>2000 | 2000-<br>5000 | 5000-<br>10000 | 10000<br>and<br>Above | Total<br>Village |
|---------------------|-------------|-------------|--------------|---------------|---------------|----------------|-----------------------|------------------|
| 15                  | 15          | 46          | 63           | 45            | 12            | 2              | 0                     | 198              |

Number of Villages by Population Size - 2011