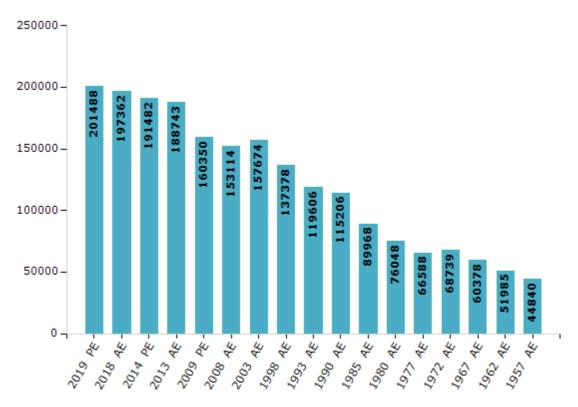

#### **Electors by Male & Female**

| Year    | Male   | Female | Others | Total  | Ye  | ear   | Male  | Female | Others | Total  |
|---------|--------|--------|--------|--------|-----|-------|-------|--------|--------|--------|
| 2019 PE | 106853 | 94631  | 4      | 201488 | 199 | 93 AE | 63179 | 56427  | -      | 119606 |
| 2018 AE | 104635 | 92724  | 3      | 197362 | 199 | 90 AE | 60559 | 54647  | -      | 115206 |
| 2014 PE | 101909 | 89572  | 1      | 191482 | 198 | 35 AE | 46557 | 43411  | -      | 89968  |
| 2013 AE | 100522 | 88220  | 1      | 188743 | 198 | 30 AE | 39030 | 37018  | -      | 76048  |
| 2009 PE | 87246  | 73104  | -      | 160350 | 197 | 77 AE | 33976 | 32612  | -      | 66588  |
| 2008 AE | 82943  | 70171  | -      | 153114 | 197 | 72 AE | 35065 | 33674  | -      | 68739  |
| 2004 PE | -      | -      | -      | -      | 196 | 57 AE | -     | -      | -      | 60378  |
| 2003 AE | 84827  | 72847  | -      | 157674 | 196 | 52 AE | -     | -      | -      | 51985  |
| 1999 PE | -      | -      | -      | -      | 195 | 57 AE | -     | -      | -      | 44840  |
| 1998 AE | 73504  | 63874  | -      | 137378 | 195 | 52 AE | -     | -      | -      | -      |

Number of Electors

#### Note : AE : Assembly Election, PE : Assembly Segment of Parliamentary Election