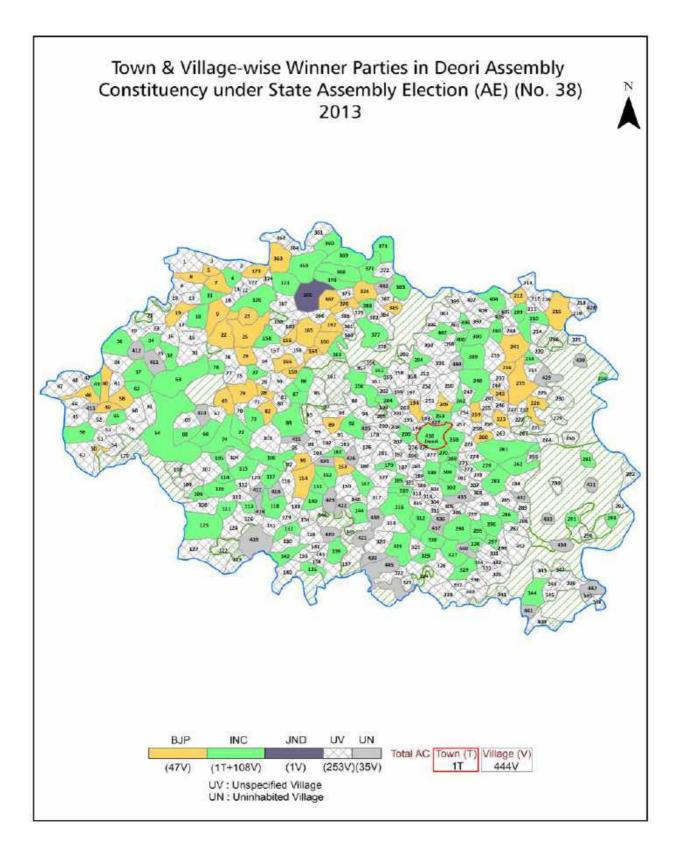

| 226-227  |
| 11  | Disclaimer                                                                                                                                                                                                                                                                                                                                                                                                                                                                                                   | 229      |

# **Location & Political Map**







# **Administrative Setup**

#### List of Village Panchayat & Intermediate Panchayat (Block) Name - 2011

| Village Name   | Village Panchayat Name | Intermediate Panchayat<br>Name |
|----------------|------------------------|--------------------------------|
| Adharpur       | Jhiria                 | Kesli                          |
| Alanpur        | Chauka (P)             | Kesli                          |
| Amakhoh        | Mahka Kerpani(P)       | Kesli                          |
| Amoda          | Kusmi(P)               | Kesli                          |
| Anantpura      | Anantpura (P)          | Deori                          |
| Anghori        | Anghori (P)            | Kesli                          |
| Arjunda        | Nauradehi(P)           | Deori