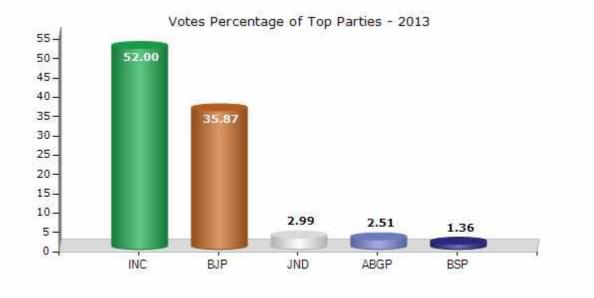

#### **Summary Result of Assembly Election - 2013**

| Candidate Name      | Party | Votes | Votes % |
|---------------------|-------|-------|---------|
| Harsh Yadav         | INC   | 71185 | 52      |
| Ratansingh Silarpur | ВЈР   | 49105 | 35.87   |
| Vijendra Devaliya   | JND   | 4090  | 2.99    |
| Baldwan Singh       | ABGP  | 3434  | 2.51    |
| Satnam Singh Thakur | BSP   | 1859  | 1.36    |
| Vinay Kumar Sen     | BSCP  | 1787  | 1.31    |
| Hemraj Singh        | IND   | 1213  | 0.89    |
| Pavan (Pappu)       | IND   | 1124  | 0.82    |
| Ashok Mishra        | IND   | 811   | 0.59    |
|                     | ΝΟΤΑ  | 2296  | 1.68    |