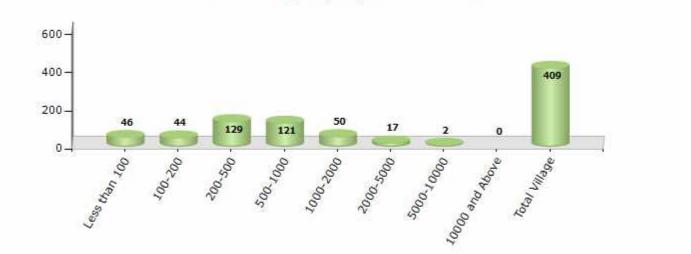

#### Number of Villages by Population Size - 2011

| Less<br>than<br>100 | 100-<br>200 | 200-<br>500 | 500-<br>1000 | 1000-<br>2000 | 2000-<br>5000 | 5000-<br>10000 | 10000<br>and<br>Above | Total<br>Village |
|---------------------|-------------|-------------|--------------|---------------|---------------|----------------|-----------------------|------------------|
| 46                  | 44          | 129         | 121          | 50            | 17            | 2              | 0                     | 409              |

Number of Villages by Population Size - 2011