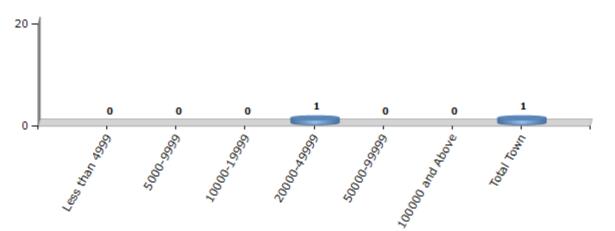

#### Number of Towns by Population Size - 2011

| Less than | 5000-9999 | 10000- | 20000- | 50000- | 100000 and | Total |
|-----------|-----------|--------|--------|--------|------------|-------|
| 4999      |           | 19999  | 49999  | 99999  | Above      | Town  |
| 0         | 0         | 0      | 1      | 0      | 0          | 1     |

Number of Towns by Population Size - 2011