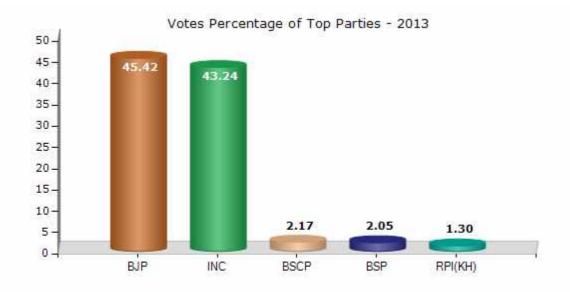

#### **Summary Result of Assembly Election - 2013**

| Candidate Name                 | Party   | Votes | Votes % |
|--------------------------------|---------|-------|---------|
| Umadevi-Lalchand Khatik        | ВЈР     | 59231 | 45.42   |
| Hari Shankar Chodhri           | INC     | 56379 | 43.24   |
| Shree Mool Chand Aharwar Bilai | BSCP    | 2829  | 2.17    |
| Mihee Lal Ahirwar              | BSP     | 2667  | 2.05    |
| Anant Lal Basor                | RPI(KH) | 1690  | 1.3     |
| Ramkali Tantuway               | SP      | 1566  | 1.2     |
| Bebi-Pheran Athiya             | IND     | 1339  | 1.03    |
| Baba Ramphool Dahayat Bandha   | IND     | 1042  | 0.8     |
| Jaiwardhan-Lalchand Kori       | IND     | 700   | 0.54    |
|                                | NOTA    | 2951  | 2.26    |