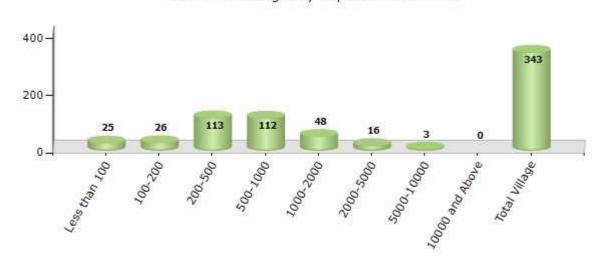

#### Number of Villages by Population Size - 2011

| Less<br>than<br>100 | 100-<br>200 | 200-<br>500 | 500-<br>1000 | 1000-<br>2000 | 2000-<br>5000 | 5000-<br>10000 | 10000<br>and<br>Above | Total<br>Village |
|---------------------|-------------|-------------|--------------|---------------|---------------|----------------|-----------------------|------------------|
| 25                  | 26          | 113         | 112          | 48            | 16            | 3              | 0                     | 343              |