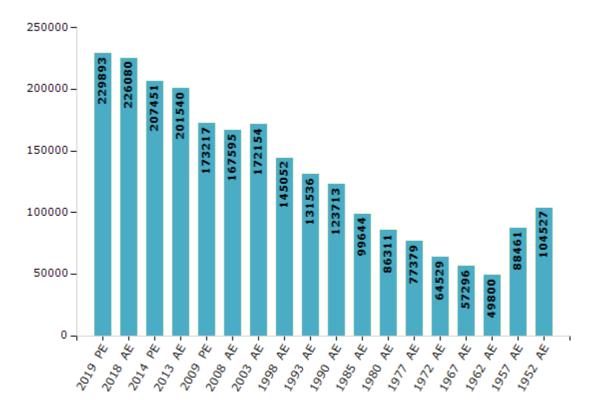

#### **Electors by Male & Female**

| Year    | Male   | Female | Others | Total  | Year    | Male  | Female | Others | Total  |
|---------|--------|--------|--------|--------|---------|-------|--------|--------|--------|
| 2019 PE | 119993 | 109899 | 1      | 229893 | 1993 AE | 68745 | 62791  | -      | 131536 |
| 2018 AE | 117848 | 108230 | 2      | 226080 | 1990 AE | 64306 | 59407  | -      | 123713 |
| 2014 PE | 110884 | 96567  | 0      | 207451 | 1985 AE | 50411 | 49233  | -      | 99644  |
| 2013 AE | 107925 | 93614  | 1      | 201540 | 1980 AE | 43006 | 43305  | -      | 86311  |
| 2009 PE | 92834  | 80383  | -      | 173217 | 1977 AE | 38414 | 38965  | -      | 77379  |
| 2008 AE | 89367  | 78228  | -      | 167595 | 1972 AE | 31841 | 32688  | -      | 64529  |
| 2004 PE | -      | -      | -      | -      | 1967 AE | -     | -      | -      | 57296  |
| 2003 AE | 91529  | 80625  | -      | 172154 | 1962 AE | -     | -      | -      | 49800  |
| 1999 PE | -      | -      | -      | -      | 1957 AE | -     | -      | -      | 88461  |
| 1998 AE | 76873  | 68179  | -      | 145052 | 1952 AE | -     | -      | -      | 104527 |

#### Number of Electors

 $\textbf{Note:} \ \mathsf{AE:} \ \mathsf{Assembly} \ \mathsf{Election}, \ \mathsf{PE:} \ \mathsf{Assembly} \ \mathsf{Segment} \ \mathsf{of} \ \mathsf{Parliamentary} \ \mathsf{Election}$ 