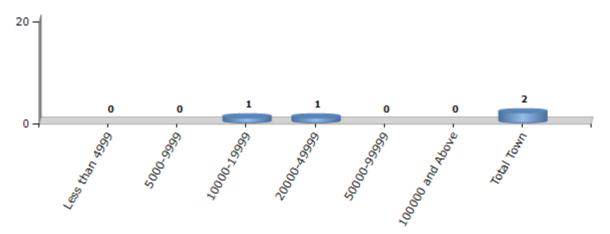

#### **Number of Towns by Population Size - 2011**

| Less than | 5000-9999 | 10000- | 20000- | 50000- | 100000 and | Total |
|-----------|-----------|--------|--------|--------|------------|-------|
| 4999      |           | 19999  | 49999  | 99999  | Above      | Town  |
| 0         | 0         | 1      | 1      | 0      | 0          | 2     |

Number of Towns by Population Size - 2011