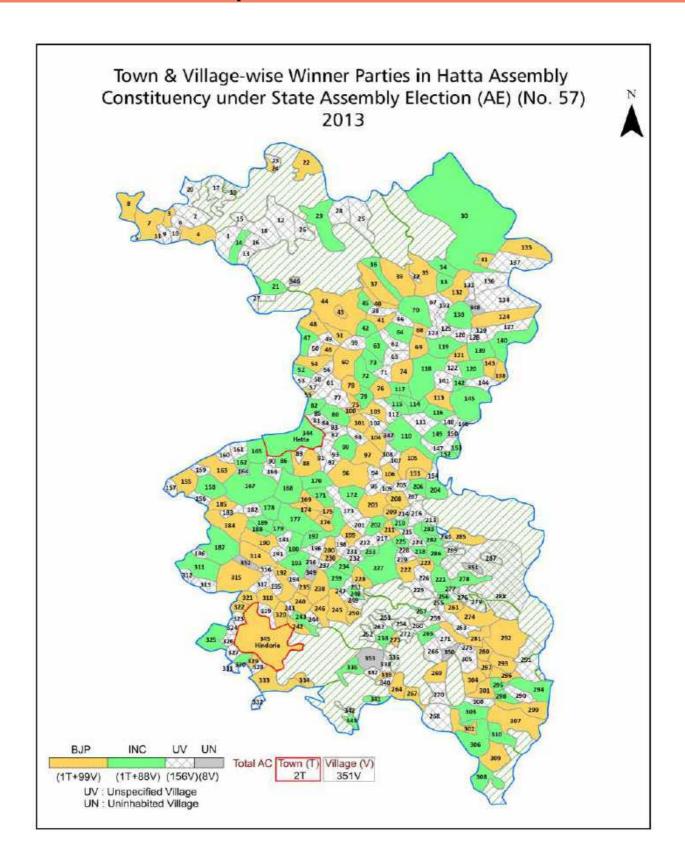

| 213-214  |
| 11  | Disclaimer                                                                                                                                                                                                                                                                                                                                                                                                                                              | 216      |

### **Location & Political Map**



#### **Administrative Setup**

#### List of Village Panchayat & Intermediate Panchayat (Block) Name - 2011

| Village Name    | Village Panchayat Name | Intermediate Panchayat<br>Name |
|-----------------|------------------------|--------------------------------|
| Abda            | Davra Jamsa            | Hatta                          |
| Achalpura       | Udaypura               | Hatta                          |
| Adanwara        | Balah                  | Hatta                          |
| Amajhir         | Amjhir                 | Hatta                          |
| Ankh Kheda      | Ankhkheda              | Damoh                          |
| Bachhama        | Bachhama               | Hatta                          |
| Bagha           | Rusalli                | Patera