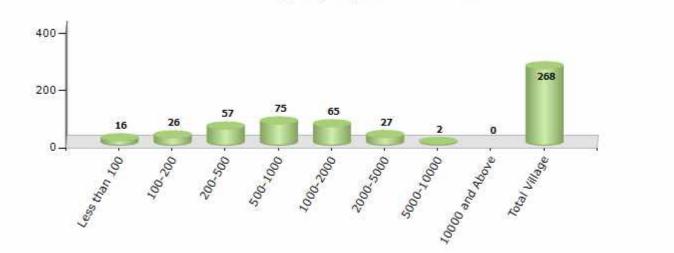

#### Number of Villages by Population Size - 2011

| Less<br>than<br>100 | 100-<br>200 | 200-<br>500 | 500-<br>1000 | 1000-<br>2000 | 2000-<br>5000 | 5000-<br>10000 | 10000<br>and<br>Above | Total<br>Village |
|---------------------|-------------|-------------|--------------|---------------|---------------|----------------|-----------------------|------------------|
| 16                  | 26          | 57          | 75           | 65            | 27            | 2              | 0                     | 268              |