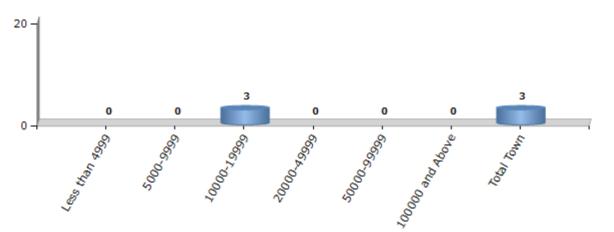

Number of Villages by Population Size - 2011

Number of Towns by Population Size - 2011

| <br>s than<br>1999 | 5000-9999 | 10000-<br>19999 | 20000-<br>49999 | 50000-<br>99999 | 100000 and<br>Above | Total<br>Town |
|--------------------|-----------|-----------------|-----------------|-----------------|---------------------|---------------|
| 0                  | 0         | 3               | 0               | 0               | 0                   | 3             |

Number of Towns by Population Size - 2011

indiastatelections