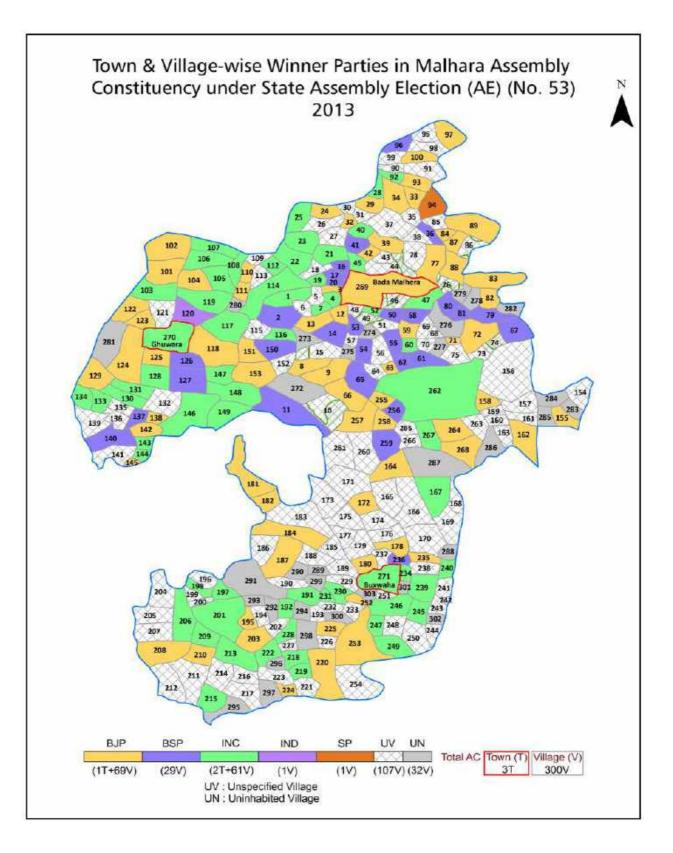

| 228-229  |
| 11  | Disclaimer                                                                                                                                                                                                                                                                                                                                                                                                                                                                                                   | 231      |

#### **Location & Political Map**







#### **Administrative Setup**

#### List of Village Panchayat & Intermediate Panchayat (Block) Name - 2011

| Village Name   | Village Panchayat Name | Intermediate Panchayat<br>Name |
|----------------|------------------------|--------------------------------|
| Alampur Tangia | -                      | Buxwaha                        |
| Amarwa         | Amarwa                 | Bada Malhera                   |
| Amodha         | Kairwara               | Buxwaha                        |
| Andhiyara      | Andhiyara              | Bada Malhera                   |
| Arol           | Para                   | Bada Malhera                   |
| Awar           | Saurai                 | Bada Malhera                   |
| Bachhraoni     | Bachhrawni             | Bada Malhera