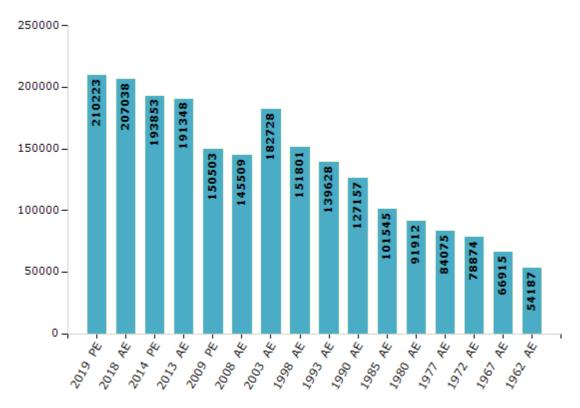

#### **Electors by Male & Female**

| Year    | Male   | Female | Others | Total  | Year    | Male  | Female | Others | Total  |
|---------|--------|--------|--------|--------|---------|-------|--------|--------|--------|
| 2019 PE | 113344 | 96873  | 6      | 210223 | 1993 AE | 74141 | 65487  | -      | 139628 |
| 2018 AE | 111670 | 95361  | 7      | 207038 | 1990 AE | 65264 | 61893  | -      | 127157 |
| 2014 PE | 105753 | 88093  | 7      | 193853 | 1985 AE | 53307 | 48238  | -      | 101545 |
| 2013 AE | 104562 | 86779  | 7      | 191348 | 1980 AE | 48179 | 43733  | -      | 91912  |
| 2009 PE | 82140  | 68363  | -      | 150503 | 1977 AE | 44049 | 40026  | -      | 84075  |
| 2008 AE | 78889  | 66620  | -      | 145509 | 1972 AE | 41324 | 37550  | -      | 78874  |
| 2004 PE | -      | -      | -      | -      | 1967 AE | -     | -      | -      | 66915  |
| 2003 AE | 98188  | 84540  | -      | 182728 | 1962 AE | -     | -      | -      | 54187  |
| 1999 PE | -      | -      | -      | -      | 1957 AE | -     | -      | -      | -      |
| 1998 AE | 80907  | 70894  | -      | 151801 | 1952 AE | -     | -      | -      | -      |

Number of Electors

#### Note : AE : Assembly Election, PE : Assembly Segment of Parliamentary Election