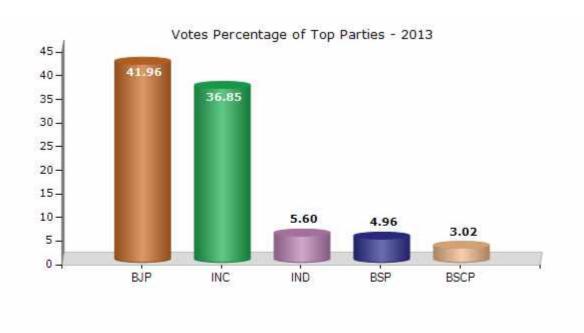

#### **Summary Result of Assembly Election - 2013**

| Candidate Name                 | Party  | Votes | Votes % |
|--------------------------------|--------|-------|---------|
| Lakhan Patel                   | ВЈР    | 60083 | 41.96   |
| Kunvar Pushpendra Singh Hazari | INC    | 52768 | 36.85   |
| Ram Bai Govind Singh           | IND    | 8018  | 5.6     |
| Chandan Bhaiya                 | BSP    | 7107  | 4.96    |
| Ravishankar                    | BSCP   | 4323  | 3.02    |
| Roshan Patel                   | IND    | 2012  | 1.41    |
| Nanhe Bhai                     | BA S D | 1793  | 1.25    |
| Lakhan Patel                   | IND    | 1737  | 1.21    |
| Rajkishor                      | IND    | 1279  | 0.89    |
| Ramavtaar Son Of Kunjilal Pali | JD(U)  | 612   | 0.43    |
| Dalua                          | IND    | 544   | 0.38    |
| Bhushan Prasad                 | SP     | 397   | 0.28    |
|                                | NOTA   | 2514  | 1.76    |