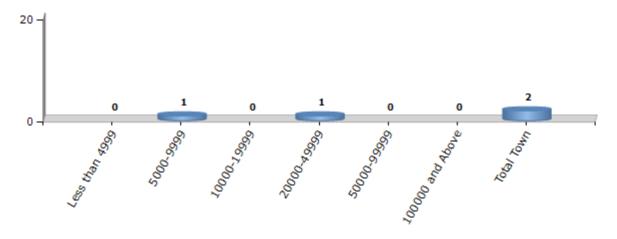

#### **Number of Towns by Population Size - 2011**

| Less than | 5000-9999 | 10000- | 20000- | 50000- | 100000 and | Total |
|-----------|-----------|--------|--------|--------|------------|-------|
| 4999      |           | 19999  | 49999  | 99999  | Above      | Town  |
| 0         | 1         | 0      | 1      | 0      | 0          | 2     |

Number of Towns by Population Size - 2011