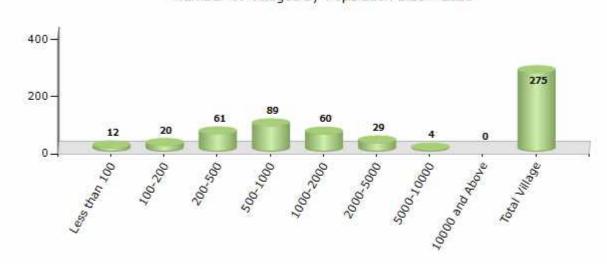

#### **Number of Villages by Population Size - 2011**

| Less<br>than<br>100 | 100-<br>200 | 200-<br>500 | 500-<br>1000 | 1000-<br>2000 | 2000-<br>5000 | 5000-<br>10000 | 10000<br>and<br>Above | Total<br>Village |
|---------------------|-------------|-------------|--------------|---------------|---------------|----------------|-----------------------|------------------|
| 12                  | 20          | 61          | 89           | 60            | 29            | 4              | 0                     | 275              |

Number of Villages by Population Size - 2011