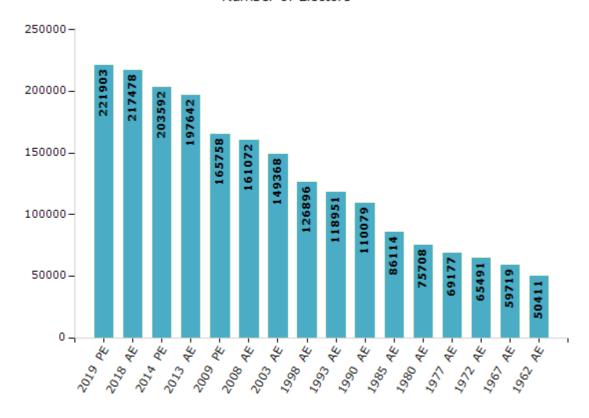

#### **Electors by Male & Female**

| Year    | Male   | Female | Others | Total  |
|---------|--------|--------|--------|--------|
| 2019 PE | 116841 | 105060 | 2      | 221903 |
| 2018 AE | 114455 | 103021 | 2      | 217478 |
| 2014 PE | 109005 | 94585  | 2      | 203592 |
| 2013 AE | 106071 | 91569  | 2      | 197642 |
| 2009 PE | 89353  | 76405  | -      | 165758 |
| 2008 AE | 86060  | 75012  | -      | 161072 |
| 2004 PE | -      | -      | -      | -      |
| 2003 AE | 79065  | 70303  | -      | 149368 |
| 1999 PE | -      | -      | -      | -      |
| 1998 AE | 66953  | 59943  | -      | 126896 |

| Year    | Male  | Female | Others | Total  |
|---------|-------|--------|--------|--------|
| 1993 AE | 61744 | 57207  | -      | 118951 |
| 1990 AE | 56564 | 53515  | -      | 110079 |
| 1985 AE | 43058 | 43056  | -      | 86114  |
| 1980 AE | 37514 | 38194  | -      | 75708  |
| 1977 AE | 34035 | 35142  | -      | 69177  |
| 1972 AE | 32473 | 33018  | -      | 65491  |
| 1967 AE | -     | -      | -      | 59719  |
| 1962 AE | -     | -      | -      | 50411  |
| 1957 AE | -     | -      | -      | -      |
| 1952 AE | -     | _      | -      | -      |

#### Number of Electors

 $\textbf{Note:} \ \mathsf{AE}: \mathsf{Assembly} \ \mathsf{Election}, \ \mathsf{PE}: \mathsf{Assembly} \ \mathsf{Segment} \ \mathsf{of} \ \mathsf{Parliamentary} \ \mathsf{Election}$ 