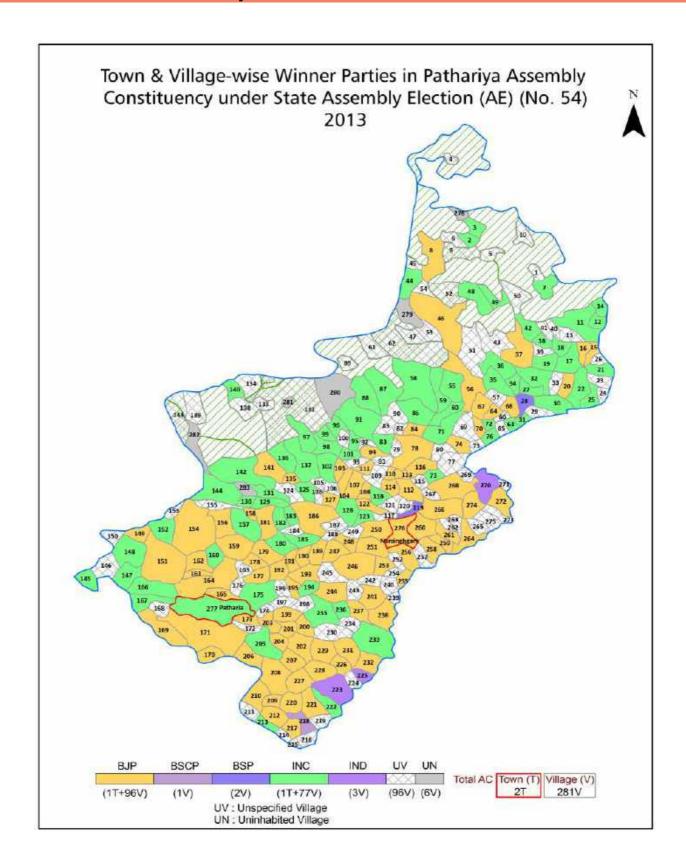

| 238-239  |  |  |
| 11  | Disclaimer                                                                                                                                                                                                                                                                                                                                                                                                                                              | 241      |  |  |

### **Location & Political Map**



#### **Administrative Setup**

#### List of Village Panchayat & Intermediate Panchayat (Block) Name - 2011

| Village Name      | Village Panchayat Name | Intermediate Panchayat<br>Name |
|-------------------|------------------------|--------------------------------|
| Aboo Khedi        | Mamarkha               | Patharia                       |
| Achalpura         | Dalpatpura             | Barigarh (Batiyagarh)          |
| Agara             | Agara                  | Barigarh (Batiyagarh)          |
| Ahrora            | Ahrora                 | Barigarh (Batiyagarh)          |
| Alampur           | Alampur                | Barigarh (Batiyagarh)          |
| Alapur            | Belkhedi               | Patharia                       |
| Angori            | Barikanora             | Bar