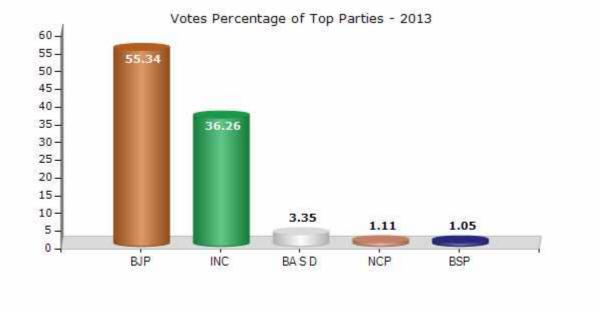

#### **Summary Result of Assembly Election - 2013**

| Candidate Name  | Party  | Votes | Votes % |
|-----------------|--------|-------|---------|
| Manohar Oontwal | BJP    | 83726 | 55.34   |
| Madhav Singh    | INC    | 54867 | 36.26   |
| Babulal Malviya | BA S D | 5063  | 3.35    |
| Kailash Chandra | NCP    | 1683  | 1.11    |
| Gangaram        | BSP    | 1586  | 1.05    |
| Babulal         | IND    | 1156  | 0.76    |
| Ramlal Malviya  | IND    | 1074  | 0.71    |
|                 | ΝΟΤΑ   | 2141  | 1.42    |