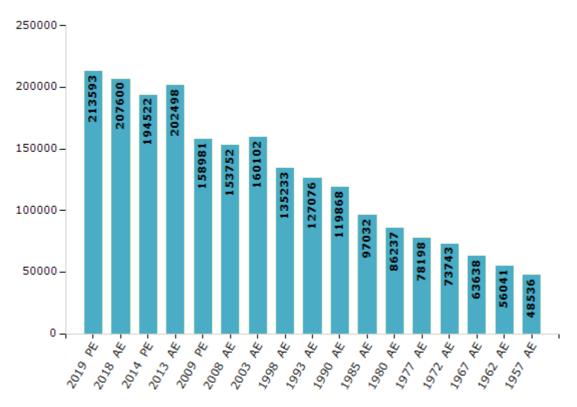

#### **Electors by Male & Female**

| Year    | Male   | Female | Others | Total  | Year    | Male  | Female | Others | Total  |
|---------|--------|--------|--------|--------|---------|-------|--------|--------|--------|
| 2019 PE | 110251 | 103337 | 5      | 213593 | 1993 AE | 65409 | 61667  | -      | 127076 |
| 2018 AE | 107142 | 100453 | 5      | 207600 | 1990 AE | 62494 | 57374  | -      | 119868 |
| 2014 PE | 101116 | 93406  | 0      | 194522 | 1985 AE | 50024 | 47008  | -      | 97032  |
| 2013 AE | 105331 | 97166  | 1      | 202498 | 1980 AE | 43632 | 42605  | -      | 86237  |
| 2009 PE | 83183  | 75798  | -      | 158981 | 1977 AE | 39569 | 38629  | -      | 78198  |
| 2008 AE | 79559  | 74193  | -      | 153752 | 1972 AE | 37169 | 36574  | -      | 73743  |
| 2004 PE | -      | -      | -      | -      | 1967 AE | -     | -      | -      | 63638  |
| 2003 AE | 81764  | 78338  | -      | 160102 | 1962 AE | -     | -      | -      | 56041  |
| 1999 PE | -      | -      | -      | -      | 1957 AE | -     | -      | -      | 48536  |
| 1998 AE | 69624  | 65609  | -      | 135233 | 1952 AE | -     | -      | -      | -      |

Number of Electors

Note : AE : Assembly Election, PE : Assembly Segment of Parliamentary Election