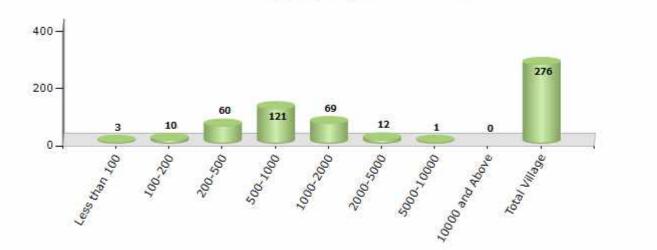

#### Number of Villages by Population Size - 2011

| Less<br>than<br>100 | 100-<br>200 | 200-<br>500 | 500-<br>1000 | 1000-<br>2000 | 2000-<br>5000 | 5000-<br>10000 | 10000<br>and<br>Above | Total<br>Village |
|---------------------|-------------|-------------|--------------|---------------|---------------|----------------|-----------------------|------------------|
| 3                   | 10          | 60          | 121          | 69            | 12            | 1              | 0                     | 276              |

Number of Villages by Population Size - 2011