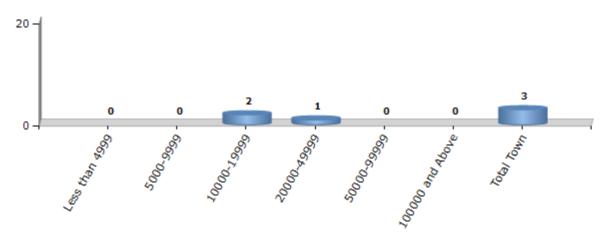

#### Number of Towns by Population Size - 2011

| Less than | 5000-9999 | 10000- | 20000- | 50000- | 100000 and | Total |
|-----------|-----------|--------|--------|--------|------------|-------|
| 4999      |           | 19999  | 49999  | 99999  | Above      | Town  |
| 0         | 0         | 2      | 1      | 0      | 0          | 3     |

Number of Towns by Population Size - 2011