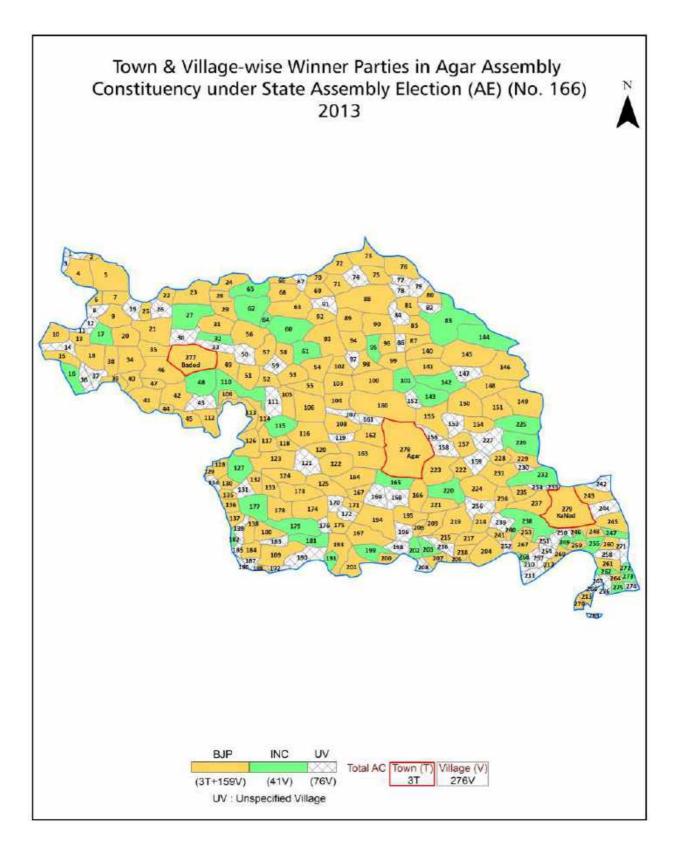

| 240-241  |  |  |  |
| 11  | Disclaimer                                                                                                                                                                                                                                                                                                                                                                                                                                                                | 243      |  |  |  |

#### Location & Political Map





#### **Administrative Setup**

#### List of Village Panchayat & Intermediate Panchayat (Block) Name - 2011

| Village Name    | Village Panchayat Name | Intermediate Panchayat<br>Name |
|-----------------|------------------------|--------------------------------|
| Giroli          | Giroly                 | Badod                          |
| Gudbheli Agar   | Gudbheli Agar          | Badod                          |
| Gudbheli Badod  | Aamba Badode           | Badod                          |
| Gujar Khedi     | Hargankhedi            | Agar                           |
| Gundi Kalan     | Gundikala              | Agar                           |
| Gundi Khurd     | Gundikala              | Agar                           |
| Guradiya Badod  | Guradiya Badode        | Badod