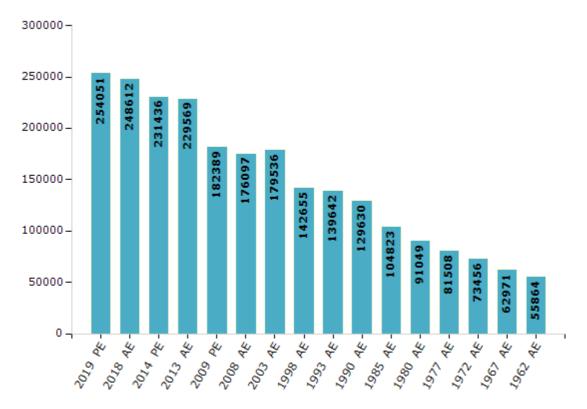

#### **Electors by Male & Female**

| Year    | Male   | Female | Others | Total  | Year    | Male  | Female | Others | Total  |
|---------|--------|--------|--------|--------|---------|-------|--------|--------|--------|
| 2019 PE | 132420 | 121627 | 4      | 254051 | 1993 AE | 71792 | 67850  | -      | 139642 |
| 2018 AE | 129475 | 119133 | 4      | 248612 | 1990 AE | 66712 | 62918  | -      | 129630 |
| 2014 PE | 120411 | 111022 | 3      | 231436 | 1985 AE | 52821 | 52002  | -      | 104823 |
| 2013 AE | 119213 | 110353 | 3      | 229569 | 1980 AE | 48519 | 42530  | -      | 91049  |
| 2009 PE | 95618  | 86771  | -      | 182389 | 1977 AE | 43905 | 37603  | -      | 81508  |
| 2008 AE | 91514  | 84583  | -      | 176097 | 1972 AE | 39089 | 34367  | -      | 73456  |
| 2004 PE | -      | -      | -      | -      | 1967 AE | -     | -      | -      | 62971  |
| 2003 AE | 92296  | 87240  | -      | 179536 | 1962 AE | -     | -      | -      | 55864  |
| 1999 PE | -      | -      | -      | -      | 1957 AE | -     | -      | -      | -      |
| 1998 AE | 73050  | 69605  | -      | 142655 | 1952 AE | -     | -      | -      | -      |

Number of Electors

 $\textbf{Note:} \mathsf{AE}: \mathsf{Assembly \ Election, \ PE}: \mathsf{Assembly \ Segment \ of \ Parliamentary \ Election}$ 