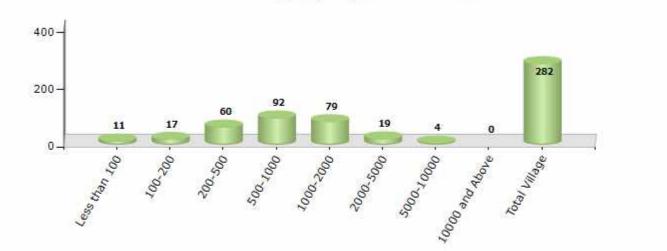

#### Number of Villages by Population Size - 2011

| Less<br>than<br>100 | 100-<br>200 | 200-<br>500 | 500-<br>1000 | 1000-<br>2000 | 2000-<br>5000 | 5000-<br>10000 | 10000<br>and<br>Above | Total<br>Village |
|---------------------|-------------|-------------|--------------|---------------|---------------|----------------|-----------------------|------------------|
| 11                  | 17          | 60          | 92           | 79            | 19            | 4              | 0                     | 282              |

Number of Villages by Population Size - 2011