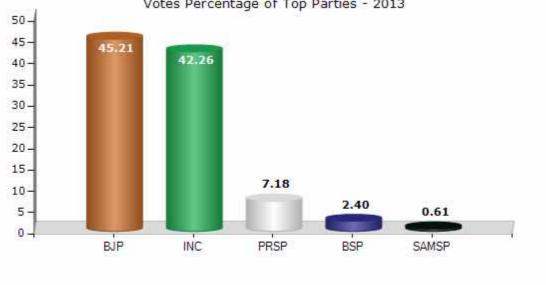

#### **Summary Result of Assembly Election - 2013**

| Candidate Name        | Party | Votes | Votes % |
|-----------------------|-------|-------|---------|
| Ranjeet Singh Gunwan  | BJP   | 84252 | 45.21   |
| Gopal Singh Engineer  | INC   | 78748 | 42.26   |
| Kamal Singh Chauhan   | PRSP  | 13382 | 7.18    |
| Badri Lal Kataria     | BSP   | 4476  | 2.4     |
| Sobhal Singh Sisodiya | SAMSP | 1134  | 0.61    |
| Vikram Singh Malviya  | LJP   | 1083  | 0.58    |
| Gajpal Singh          | IND   | 743   | 0.4     |
|                       | NOTA  | 2521  | 1.35    |

Votes Percentage of Top Parties - 2013