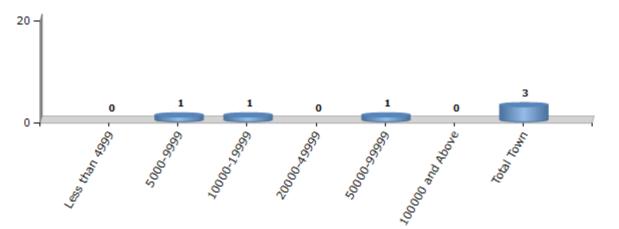

#### Number of Towns by Population Size - 2011

| Less than<br>4999 | 5000-9999 | 10000-<br>19999 | 20000-<br>49999 | 50000-<br>99999 | 100000 and<br>Above | Total<br>Town |  |
|-------------------|-----------|-----------------|-----------------|-----------------|---------------------|---------------|--|
| 0                 | 1         | 1               | 0               | 1               | 0                   | 3             |  |

Number of Towns by Population Size - 2011

indiastatelections