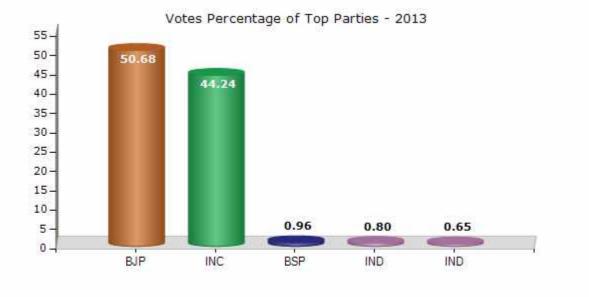

#### **Summary Result of Assembly Election - 2013**

| Candidate Name                | Party | Votes | Votes % |
|-------------------------------|-------|-------|---------|
| Indersingh Parmar             | ВЈР   | 75330 | 50.68   |
| Kedarsingh Mandloi            | INC   | 65757 | 44.24   |
| Ramcharan Khelwar             | BSP   | 1420  | 0.96    |
| Vikram Singh (Agarbatti Wala) | IND   | 1182  | 0.8     |
| Dr. Laxman Singh Raikwal      | IND   | 966   | 0.65    |
| Bane Singh Mewada             | IND   | 538   | 0.36    |
| Virendra Singh Rajput         | SHS   | 466   | 0.31    |
| Kailash Narayan Sharma        | IND   | 375   | 0.25    |
| Premsingh Sisodiya            | IND   | 348   | 0.23    |
| Durga Prasad Chandrawanshi    | IND   | 215   | 0.14    |
|                               | ΝΟΤΑ  | 2047  | 1.38    |