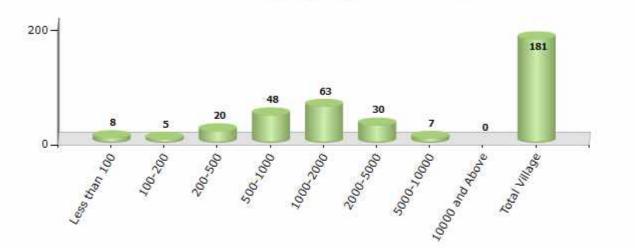

#### Number of Villages by Population Size - 2011

| Less<br>than<br>100 | 100-<br>200 | 200-<br>500 | 500-<br>1000 | 1000-<br>2000 | 2000-<br>5000 | 5000-<br>10000 | 10000<br>and<br>Above | Total<br>Village |
|---------------------|-------------|-------------|--------------|---------------|---------------|----------------|-----------------------|------------------|
| 8                   | 5           | 20          | 48           | 63            | 30            | 7              | 0                     | 181              |

Number of Villages by Population Size - 2011