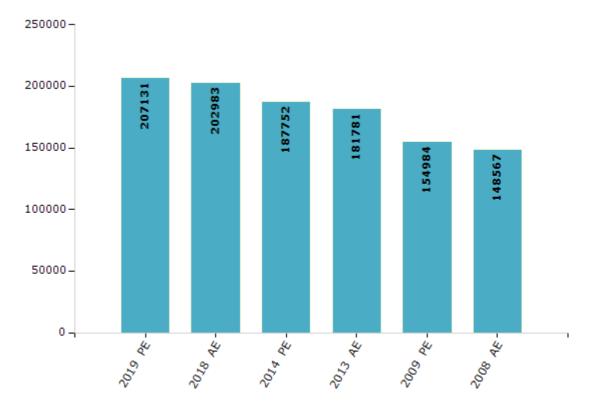

#### **Electors by Male & Female**

| Year    | Male   | Female | Others | Total  | Year    | Male | Female | Others | Total |
|---------|--------|--------|--------|--------|---------|------|--------|--------|-------|
| 2019 PE | 108670 | 98458  | 3      | 207131 | 1993 AI | = -  | -      | -      | -     |
| 2018 AE | 106357 | 96624  | 2      | 202983 | 1990 AI |      | -      | -      | -     |
| 2014 PE | 98692  | 89058  | 2      | 187752 | 1985 AI |      | -      | -      | -     |
| 2013 AE | 95947  | 85833  | 1      | 181781 | 1980 AI |      | -      | -      | -     |
| 2009 PE | 81674  | 73310  | -      | 154984 | 1977 AI |      | -      | -      | -     |
| 2008 AE | 77429  | 71138  | -      | 148567 | 1972 AI |      | -      | -      | -     |
| 2004 PE | -      | -      | -      | -      | 1967 AI |      | -      | -      | -     |
| 2003 AE | -      | -      | -      | -      | 1962 AI |      | -      | -      | -     |
| 1999 PE | -      | -      | -      | -      | 1957 AI |      | -      | -      | -     |
| 1998 AE | -      | -      | -      | -      | 1952 AI |      | -      | -      | -     |

Number of Electors

Note : AE : Assembly Election, PE : Assembly Segment of Parliamentary Election