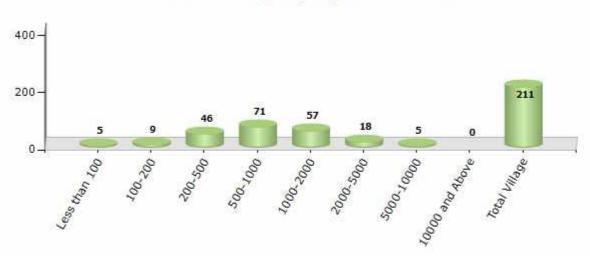

#### Number of Villages by Population Size - 2011

| Less<br>than<br>100 | 100-<br>200 | 200-<br>500 | 500-<br>1000 | 1000-<br>2000 | 2000-<br>5000 | 5000-<br>10000 | 10000<br>and<br>Above | Total<br>Village |
|---------------------|-------------|-------------|--------------|---------------|---------------|----------------|-----------------------|------------------|
| 5                   | 9           | 46          | 71           | 57            | 18            | 5              | 0                     | 211              |