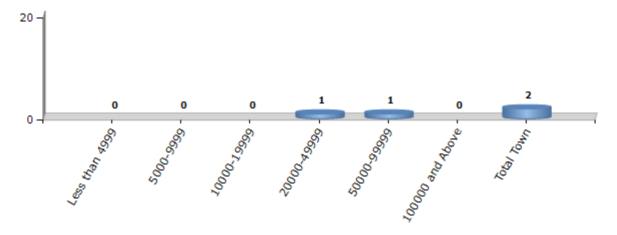

#### **Number of Towns by Population Size - 2011**

| Less than | 5000-9999 | 10000- | 20000- | 50000- | 100000 and | Total |
|-----------|-----------|--------|--------|--------|------------|-------|
| 4999      |           | 19999  | 49999  | 99999  | Above      | Town  |
| 0         | 0         | 0      | 1      | 1      | 0          | 2     |

Number of Towns by Population Size - 2011