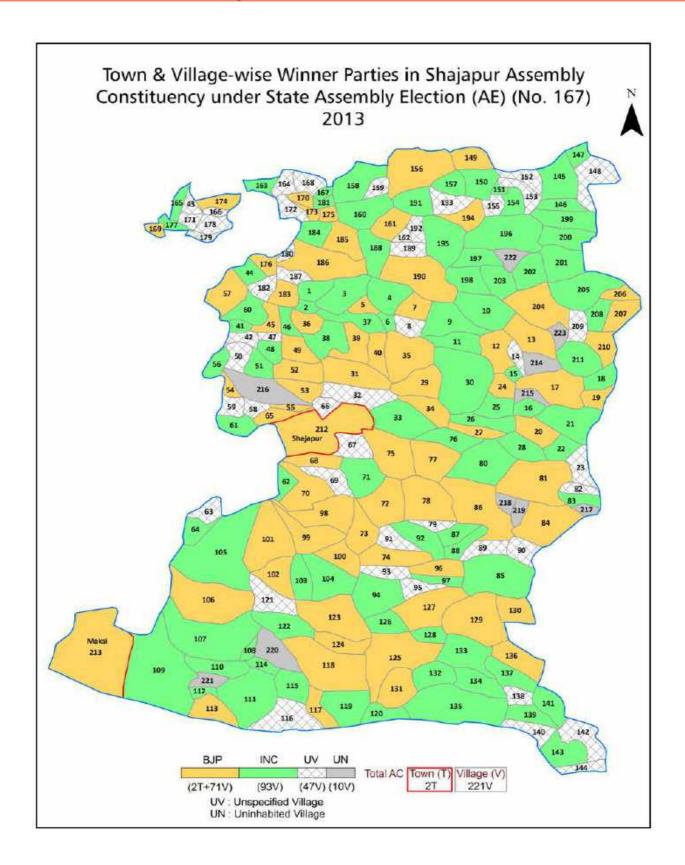

| 244-245  |  |  |  |  |
| 11  | Disclaimer                                                                                                                                                                                                                                                                                                                                                                                                                                              | 247      |  |  |  |  |

## **Location & Political Map**





#### **Administrative Setup**

#### List of Village Panchayat & Intermediate Panchayat (Block) Name - 2011

| Village Name  | Village Panchayat Name | Intermediate Panchayat<br>Name |
|---------------|------------------------|--------------------------------|
| Abhaypur      | Abhaypur               | Shajapur                       |
| Ajmeri        | Morta                  | Shajapur                       |
| Akodiya       | Jaswada                | Moman Badodiya                 |
| Akya          | Akya                   | Shajapur                       |
| Alaumrod      | Allaumrode             | Shajapur                       |
| Anandi Khedi  | Sarsi                  | Moman Badodiya                 |
| Ankhali       | Nagjheri               | Moman Badodiya                 |
| Ba