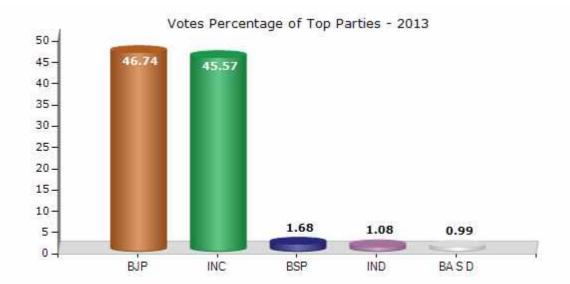

#### **Summary Result of Assembly Election - 2013**

| Candidate Name               | Party  | Votes | Votes % |
|------------------------------|--------|-------|---------|
| Arun Bhimawad                | ВЈР    | 76911 | 46.74   |
| Karada Hukum Singh           | INC    | 74973 | 45.57   |
| Amin Lala Aman               | BSP    | 2758  | 1.68    |
| Sitaram                      | IND    | 1775  | 1.08    |
| Manohar Singh Katariya       | BA S D | 1626  | 0.99    |
| Rajesh Sorashtriya           | IND    | 1315  | 0.8     |
| Advocate Mohammad Yunus Khan | IND    | 1239  | 0.75    |
| Dilip Singh Rajput           | IND    | 674   | 0.41    |
| Neeraj Patidar               | IND    | 376   | 0.23    |
| Darbar Jaisingh              | IND    | 259   | 0.16    |
| Kamal Parmar                 | IND    | 232   | 0.14    |
|                              | NOTA   | 2401  | 1.46    |