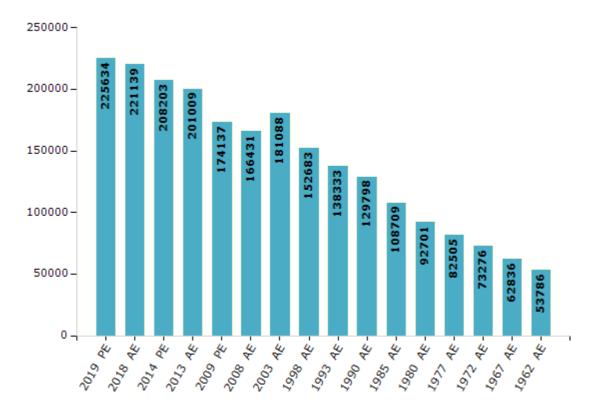

#### **Electors by Male & Female**

| Year    | Male   | Female | Others | Total  | Year    | Male  | Female | Others | Total  |
|---------|--------|--------|--------|--------|---------|-------|--------|--------|--------|
| 2019 PE | 116972 | 108653 | 9      | 225634 | 1993 AE | 71661 | 66672  | -      | 138333 |
| 2018 AE | 114505 | 106626 | 8      | 221139 | 1990 AE | 67581 | 62217  | -      | 129798 |
| 2014 PE | 108256 | 99944  | 3      | 208203 | 1985 AE | 55471 | 53238  | -      | 108709 |
| 2013 AE | 104827 | 96179  | 3      | 201009 | 1980 AE | 47321 | 45380  | -      | 92701  |
| 2009 PE | 91364  | 82773  | -      | 174137 | 1977 AE | 42057 | 40448  | -      | 82505  |
| 2008 AE | 86818  | 79613  | -      | 166431 | 1972 AE | 37791 | 35485  | -      | 73276  |
| 2004 PE | -      | -      | -      | -      | 1967 AE | -     | -      | -      | 62836  |
| 2003 AE | 92656  | 88432  | -      | 181088 | 1962 AE | -     | -      | -      | 53786  |
| 1999 PE | -      | -      | -      | -      | 1957 AE | -     | -      | -      | -      |
| 1998 AE | 79518  | 73165  | -      | 152683 | 1952 AE | -     | -      | -      | -      |

#### Number of Electors

 $\textbf{Note:} \ \mathsf{AE:} \ \mathsf{Assembly} \ \mathsf{Election}, \ \mathsf{PE:} \ \mathsf{Assembly} \ \mathsf{Segment} \ \mathsf{of} \ \mathsf{Parliamentary} \ \mathsf{Election}$ 