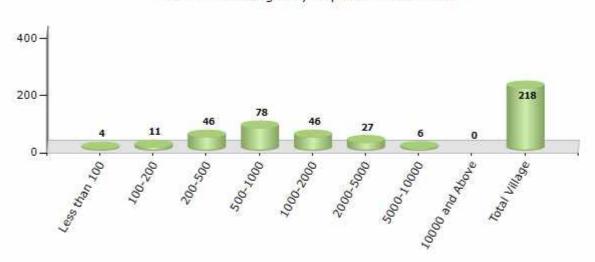

#### Number of Villages by Population Size - 2011

| Less<br>than<br>100 | 100-<br>200 | 200-<br>500 | 500-<br>1000 | 1000-<br>2000 | 2000-<br>5000 | 5000-<br>10000 | 10000<br>and<br>Above | Total<br>Village |
|---------------------|-------------|-------------|--------------|---------------|---------------|----------------|-----------------------|------------------|
| 4                   | 11          | 46          | 78           | 46            | 27            | 6              | 0                     | 218              |

Number of Villages by Population Size - 2011