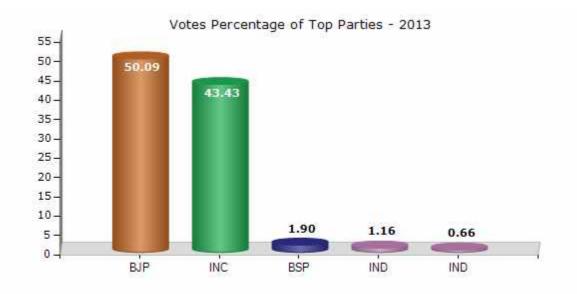

#### **Summary Result of Assembly Election - 2013**

| Candidate Name                      | Party | Votes | Votes % |
|-------------------------------------|-------|-------|---------|
| Bhanvarsingh Shekhawat              | ВЈР   | 73738 | 50.09   |
| Rajvardhansingh Premsingh Dattigaon | INC   | 63926 | 43.43   |
| Tulsiram Patidar                    | BSP   | 2790  | 1.9     |
| Ishwarsingh Shankarsingh Dodiya     | IND   | 1704  | 1.16    |
| Shersingh                           | IND   | 976   | 0.66    |
| Madan Doliya "Khedi" Bidwal         | IND   | 831   | 0.56    |
| Dilip Kailashchandra Patidar        | IND   | 735   | 0.5     |
|                                     | NOTA  | 2504  | 1.7     |