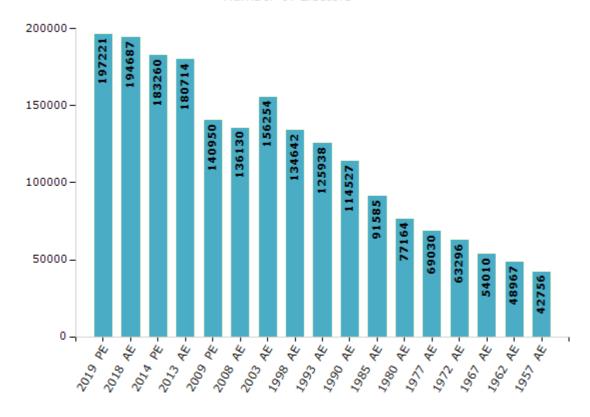

#### **Electors by Male & Female**

| Year    | Male  | Female | Others | Total  | Year    | Male  | Female | Others | Total  |
|---------|-------|--------|--------|--------|---------|-------|--------|--------|--------|
| 2019 PE | 99197 | 98022  | 2      | 197221 | 1993 AE | 63315 | 62623  | -      | 125938 |
| 2018 AE | 97877 | 96810  | 0      | 194687 | 1990 AE | 57791 | 56736  | -      | 114527 |
| 2014 PE | 92484 | 90776  | 0      | 183260 | 1985 AE | 45767 | 45818  | -      | 91585  |
| 2013 AE | 91205 | 89509  | 0      | 180714 | 1980 AE | 38394 | 38770  | -      | 77164  |
| 2009 PE | 71633 | 69317  | -      | 140950 | 1977 AE | 34475 | 34555  | -      | 69030  |
| 2008 AE | 68874 | 67256  | -      | 136130 | 1972 AE | 32538 | 30758  | -      | 63296  |
| 2004 PE | -     | -      | -      | -      | 1967 AE | -     | -      | -      | 54010  |
| 2003 AE | 78022 | 78232  | -      | 156254 | 1962 AE | -     | -      | -      | 48967  |
| 1999 PE | -     | -      | -      | -      | 1957 AE | -     | -      | -      | 42756  |
| 1998 AE | 67532 | 67110  | -      | 134642 | 1952 AE | -     | -      | -      | -      |

#### Number of Electors

 $\textbf{Note:} \ \mathsf{AE:} \ \mathsf{Assembly} \ \mathsf{Election}, \ \mathsf{PE:} \ \mathsf{Assembly} \ \mathsf{Segment} \ \mathsf{of} \ \mathsf{Parliamentary} \ \mathsf{Election}$ 