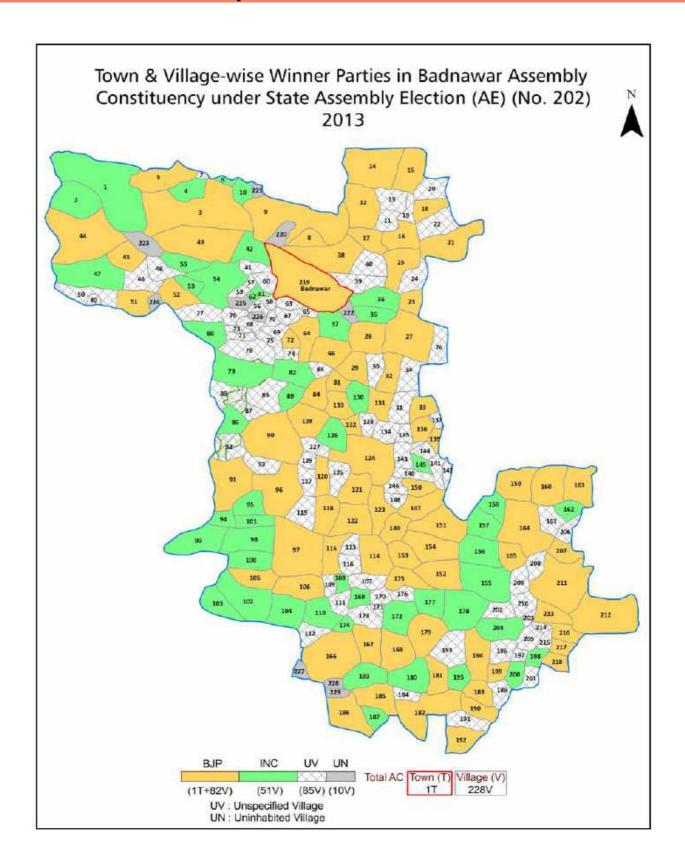

| 204-205  |
| 11  | Disclaimer                                                                                                                                                                                                                                                                                                                                                                                                                                                                               | 207      |

## **Location & Political Map**





#### **Administrative Setup**

#### List of Village Panchayat & Intermediate Panchayat (Block) Name - 2011

| Village Name    | Village Panchayat Name | Intermediate Panchayat<br>Name |
|-----------------|------------------------|--------------------------------|
| Ajanya Khedi    | Hanumantya             | Badnawar                       |
| Akoliya         | Sambhar                | Dhar                           |
| Amodiya         | Semalya                | Badnawar                       |
| Anarad          | Anarad                 | Dhar                           |
| Antrai          | Antrai                 | Dhar                           |
| Babarda         | Babarda                | Badnawar                       |
| Badodiya        | Lohari Bujurg          | Dhar