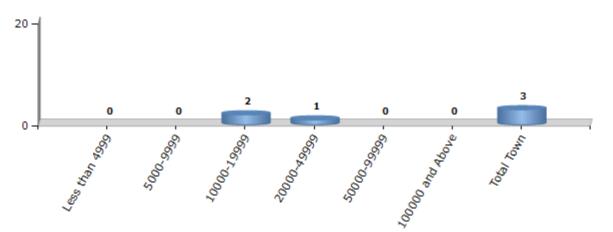

#### Number of Towns by Population Size - 2011

| Less than | 5000-9999 | 10000- | 20000- | 50000- | 100000 and | Total |
|-----------|-----------|--------|--------|--------|------------|-------|
| 4999      |           | 19999  | 49999  | 99999  | Above      | Town  |
| 0         | 0         | 2      | 1      | 0      | 0          | 3     |

Number of Towns by Population Size - 2011