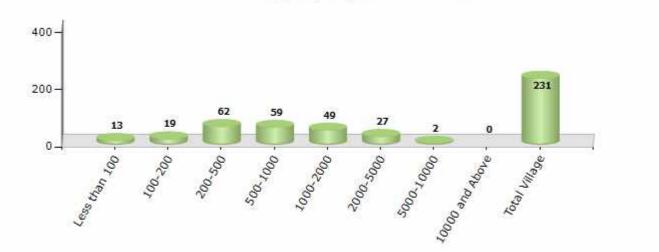

#### Number of Villages by Population Size - 2011

| Less<br>than<br>100 | 100-<br>200 | 200-<br>500 | 500-<br>1000 | 1000-<br>2000 | 2000-<br>5000 | 5000-<br>10000 | 10000<br>and<br>Above | Total<br>Village |
|---------------------|-------------|-------------|--------------|---------------|---------------|----------------|-----------------------|------------------|
| 13                  | 19          | 62          | 59           | 49            | 27            | 2              | 0                     | 231              |

Number of Villages by Population Size - 2011