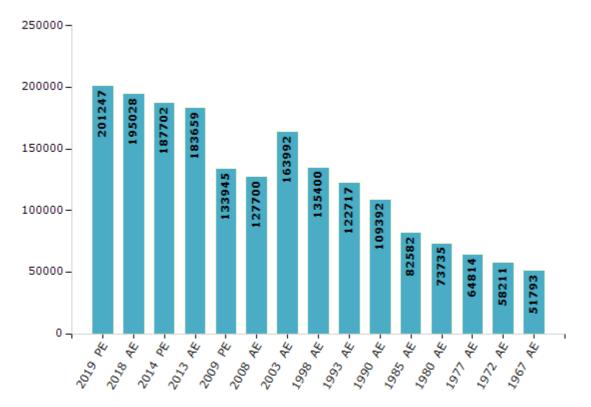

#### **Electors by Male & Female**

| Year    | Male   | Female | Others | Total  | Yea    | r Male   | Female | Others | Total  |
|---------|--------|--------|--------|--------|--------|----------|--------|--------|--------|
| 2019 PE | 102276 | 98967  | 4      | 201247 | 1993 / | AE 62558 | 60159  | -      | 122717 |
| 2018 AE | 99436  | 95588  | 4      | 195028 | 1990 / | AE 55588 | 53804  | -      | 109392 |
| 2014 PE | 96431  | 91270  | 1      | 187702 | 1985 / | AE 41447 | 41135  | -      | 82582  |
| 2013 AE | 94511  | 89148  | 0      | 183659 | 1980 / | AE 36868 | 36867  | -      | 73735  |
| 2009 PE | 69244  | 64701  | -      | 133945 | 1977 / | AE 32269 | 32545  | -      | 64814  |
| 2008 AE | 65780  | 61920  | -      | 127700 | 1972 / | AE 28934 | 29277  | -      | 58211  |
| 2004 PE | -      | -      | -      | -      | 1967 / | ΑE -     | -      | -      | 51793  |
| 2003 AE | 83058  | 80934  | -      | 163992 | 1962 / | λE -     | -      | -      | -      |
| 1999 PE | -      | -      | -      | -      | 1957 / | λE -     | -      | -      | -      |
| 1998 AE | 68960  | 66440  | -      | 135400 | 1952 / | ΑE -     | -      | -      | -      |

Number of Electors

 $\textbf{Note:} \mathsf{AE}: \mathsf{Assembly \ Election, \ PE}: \mathsf{Assembly \ Segment \ of \ Parliamentary \ Election}$ 