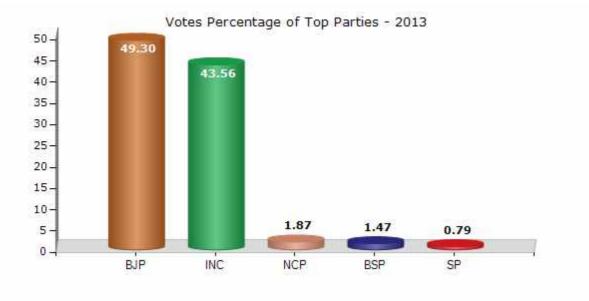

#### **Summary Result of Assembly Election - 2013**

| Candidate Name     | Party | Votes | Votes % |
|--------------------|-------|-------|---------|
| Kalusingh Thakur   | BJP   | 65069 | 49.3    |
| Pachilal Meda      | INC   | 57496 | 43.56   |
| Mohabbat Waskel    | NCP   | 2472  | 1.87    |
| Gulab Singh Girwal | BSP   | 1934  | 1.47    |
| Mohan Singh        | SP    | 1048  | 0.79    |
|                    | ΝΟΤΑ  | 3964  | 3       |