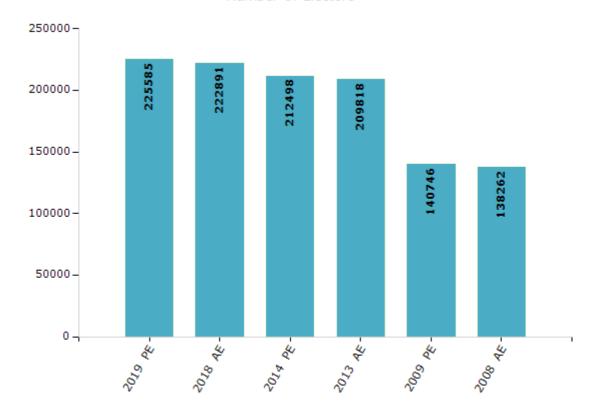

#### **Electors by Male & Female**

| Year    | Male   | Female | Others | Total  | Year    | Male | Female | Others |
|---------|--------|--------|--------|--------|---------|------|--------|--------|
| 019 PE  | 113429 | 112153 | 3      | 225585 | 1993 AE | -    | -      | -      |
| 018 AE  | 111968 | 110920 | 3      | 222891 | 1990 AE | -    | -      | -      |
| 014 PE  | 107450 | 105042 | 6      | 212498 | 1985 AE | -    | -      | -      |
| .013 AE | 106172 | 103640 | 6      | 209818 | 1980 AE | -    | -      | -      |
| 2009 PE | 71154  | 69592  | -      | 140746 | 1977 AE | -    | -      | -      |
| 008 AE  | 69763  | 68499  | -      | 138262 | 1972 AE | -    | -      | -      |
| 004 PE  | -      | -      | -      | -      | 1967 AE | -    | -      | -      |
| .003 AE | -      | -      | -      | -      | 1962 AE | -    | -      | -      |
| .999 PE | -      | -      | -      | -      | 1957 AE | -    | -      | -      |
| 1998 AE | -      | -      | -      | -      | 1952 AE | -    | -      | -      |

#### Number of Electors

 $\textbf{Note:} \ \mathsf{AE} : \mathsf{Assembly} \ \mathsf{Election}, \ \mathsf{PE} : \mathsf{Assembly} \ \mathsf{Segment} \ \mathsf{of} \ \mathsf{Parliamentary} \ \mathsf{Election}$ 