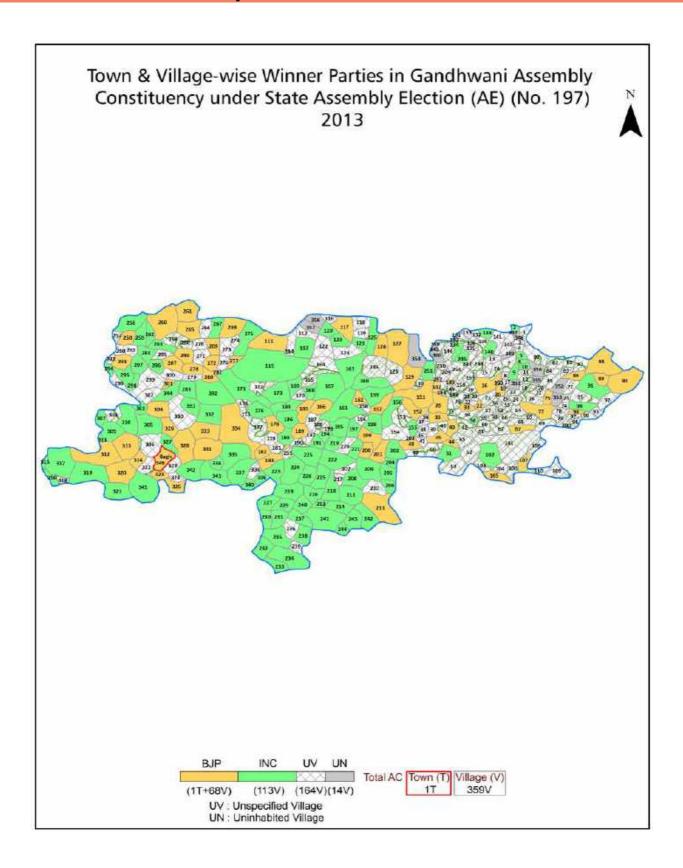

| 203-204  |
| 11  | Disclaimer                                                                                                                                                                                                                                                                                                                                                                                                                                                                               | 206      |

## **Location & Political Map**



#### **Administrative Setup**

#### List of Village Panchayat & Intermediate Panchayat (Block) Name - 2011

| Village Name    | Village Panchayat Name | Intermediate Panchayat<br>Name |
|-----------------|------------------------|--------------------------------|
| Acharkunda      | Balvari Kala           | Gandhwani                      |
| Adbeli          | Kua                    | Tirla                          |
| Advi            | Advi                   | Tirla                          |
| Agar            | Aagar                  | Bagh                           |
| Akhada          | Akhada                 | Bagh                           |
| Ambajhiri       | Jalokhya               | Gandhwani                      |
| Ambakundia      | Bhutibawdi             | Tirla