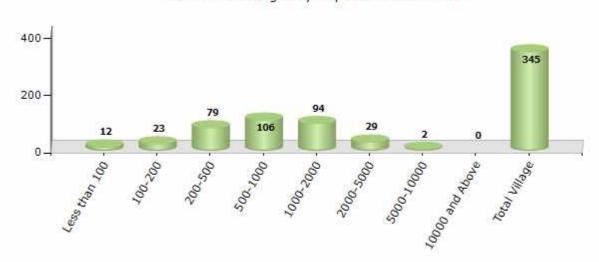

#### Number of Villages by Population Size - 2011

| Less<br>than<br>100 | 100-<br>200 | 200-<br>500 | 500-<br>1000 | 1000-<br>2000 | 2000-<br>5000 | 5000-<br>10000 | 10000<br>and<br>Above | Total<br>Village |
|---------------------|-------------|-------------|--------------|---------------|---------------|----------------|-----------------------|------------------|
| 12                  | 23          | 79          | 106          | 94            | 29            | 2              | 0                     | 345              |