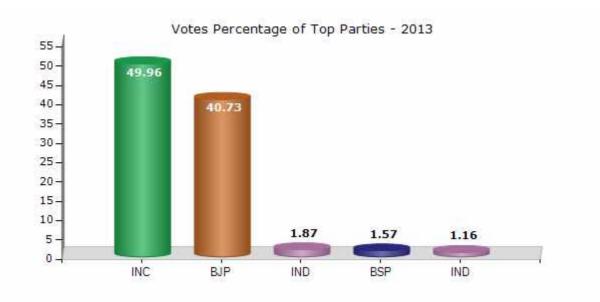

#### **Summary Result of Assembly Election - 2013**

| Candidate Name                  | Party | Votes | Votes % |
|---------------------------------|-------|-------|---------|
| Umang Singhar                   | INC   | 66760 | 49.96   |
| Sardarsingh Meda                | ВЈР   | 54434 | 40.73   |
| Amar Singh Solanki              | IND   | 2496  | 1.87    |
| Kavita Krishnapal Singh Chouhan | BSP   | 2103  | 1.57    |
| Sukhlal Sisodiya                | IND   | 1551  | 1.16    |
| Parwat Singh Mandloi Bandhania  | NCP   | 1473  | 1.1     |
|                                 | NOTA  | 4817  | 3.6     |