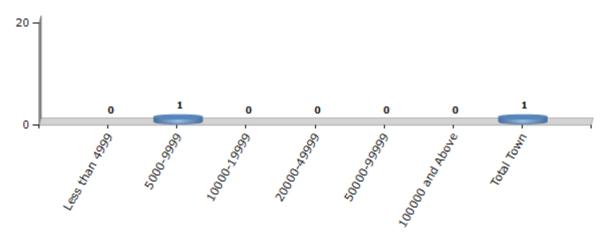

#### **Number of Towns by Population Size - 2011**

| Less than<br>4999 | 5000-9999 | 10000-<br>19999 | 20000-<br>49999 | 50000-<br>99999 | 100000 and<br>Above | Total<br>Town |
|-------------------|-----------|-----------------|-----------------|-----------------|---------------------|---------------|
| 0                 | 1         | 0               | 0               | 0               | 0                   | 1             |