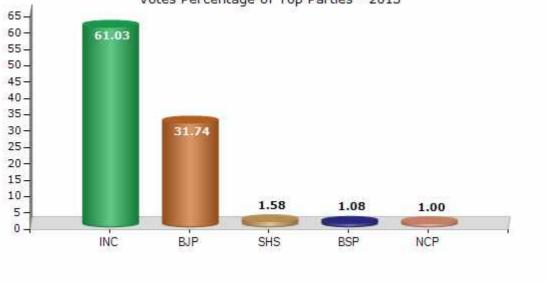

#### **Summary Result of Assembly Election - 2013**

| Candidate Name                | Party | Votes | Votes % |
|-------------------------------|-------|-------|---------|
| Surendrasingh Hani Baghel     | INC   | 89111 | 61.03   |
| Kirade Mukamsingh Kishansingh | ВЈР   | 46343 | 31.74   |
| Bherusingh Mandloi            | SHS   | 2309  | 1.58    |
| Ramlal Solanki                | BSP   | 1582  | 1.08    |
| Rajendrasingh Chouhan Umrali  | NCP   | 1453  | 1       |
| Amarsingh Chouhan             | IND   | 1253  | 0.86    |
|                               | NOTA  | 3964  | 2.71    |

#### Votes Percentage of Top Parties - 2013