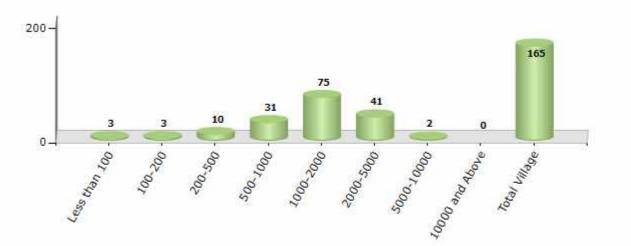

#### Number of Villages by Population Size - 2011

| th | an |   | 200-<br>500 | 500-<br>1000 | 1000-<br>2000 | 2000-<br>5000 | 5000-<br>10000 | 10000<br>and<br>Above | Total<br>Village |
|----|----|---|-------------|--------------|---------------|---------------|----------------|-----------------------|------------------|
| 3  | 3  | 3 | 10          | 31           | 75            | 41            | 2              | 0                     | 165              |

Number of Villages by Population Size - 2011