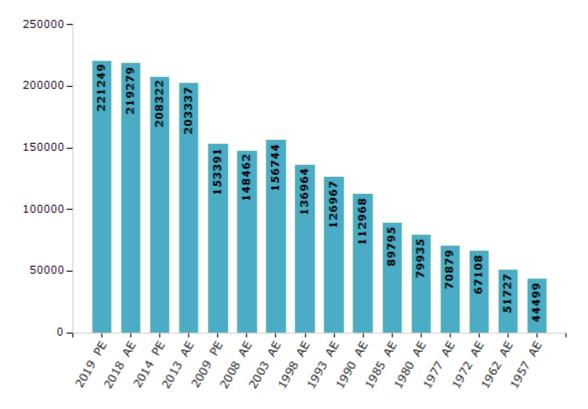

#### **Electors by Male & Female**

| Year    | Male   | Female | Others | Total  | Year    | Male  | Female | Others | Total  |
|---------|--------|--------|--------|--------|---------|-------|--------|--------|--------|
| 2019 PE | 111198 | 110041 | 10     | 221249 | 1993 AE | 64466 | 62501  | -      | 126967 |
| 2018 AE | 110473 | 108794 | 12     | 219279 | 1990 AE | 57168 | 55800  | -      | 112968 |
| 2014 PE | 105822 | 102492 | 8      | 208322 | 1985 AE | 44290 | 45505  | -      | 89795  |
| 2013 AE | 103543 | 99785  | 9      | 203337 | 1980 AE | 39323 | 40612  | -      | 79935  |
| 2009 PE | 78832  | 74559  | -      | 153391 | 1977 AE | 34860 | 36019  | -      | 70879  |
| 2008 AE | 76103  | 72359  | -      | 148462 | 1972 AE | 33131 | 33977  | -      | 67108  |
| 2004 PE | -      | -      | -      | -      | 1967 AE | -     | -      | -      | -      |
| 2003 AE | 79237  | 77507  | -      | 156744 | 1962 AE | -     | -      | -      | 51727  |
| 1999 PE | -      | -      | -      | -      | 1957 AE | -     | -      | -      | 44499  |
| 1998 AE | 69582  | 67382  | -      | 136964 | 1952 AE | -     | -      | -      | -      |

Number of Electors

 $\textbf{Note:} \mathsf{AE}: \mathsf{Assembly \ Election, \ PE}: \mathsf{Assembly \ Segment \ of \ Parliamentary \ Election}$ 