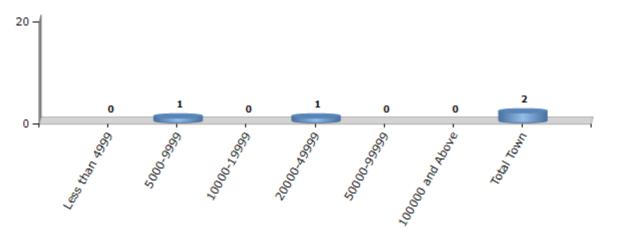

#### Number of Towns by Population Size - 2011

| Less than | 5000-9999 | 10000- | 20000- | 50000- | 100000 and | Total |
|-----------|-----------|--------|--------|--------|------------|-------|
| 4999      |           | 19999  | 49999  | 99999  | Above      | Town  |
| 0         | 1         | 0      | 1      | 0      | 0          | 2     |

Number of Towns by Population Size - 2011