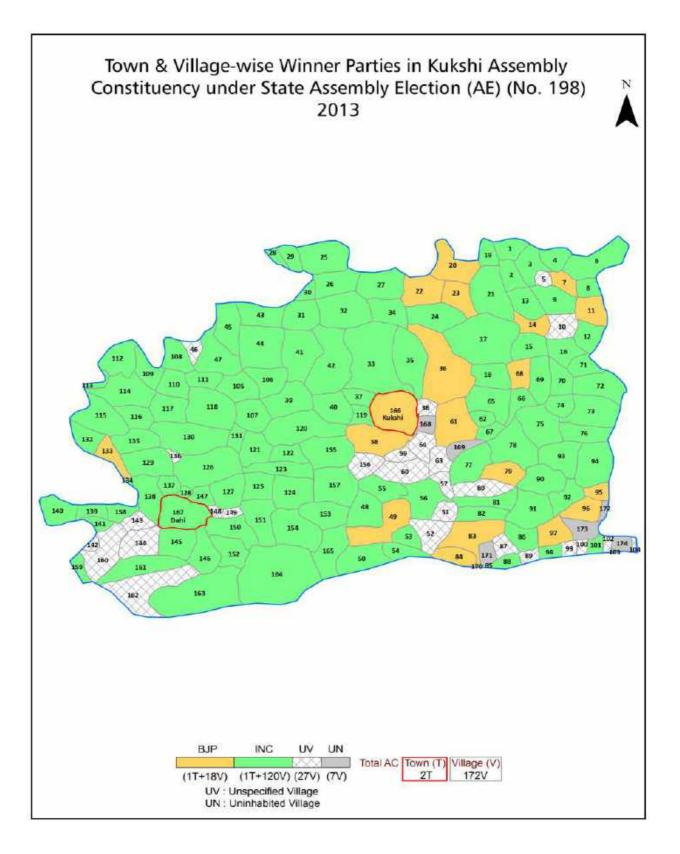

| 207-208  |
| 11  | Disclaimer                                                                                                                                                                                                                                                                                                                                                                                                                                                                                                   | 210      |

#### Location & Political Map







#### **Administrative Setup**

#### List of Village Panchayat & Intermediate Panchayat (Block) Name - 2011

| Village Name  | Village Panchayat Name | Intermediate Panchayat<br>Name |
|---------------|------------------------|--------------------------------|
| Ajanya Malhar | Kutedi                 | Kukshi                         |
| Ajgaon        | Padiyal                | Dahi                           |
| Ali           | Aali                   | Kukshi                         |
| Alonda        | Ambada                 | Nisarpur                       |
| Amaljhuma     | Amalijhuma             | Nisarpur                       |
| Ambada        | Ambada                 | Nisarpur                       |
| Amlal         | Amalal                 | Dahi                           |
|