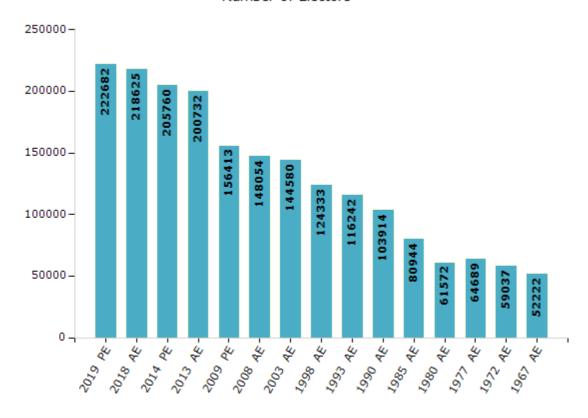

#### **Electors by Male & Female**

| Year    | Male   | Female | Others | Total  | Year    | Male  | Female | Others | Total  |
|---------|--------|--------|--------|--------|---------|-------|--------|--------|--------|
| 2019 PE | 112077 | 110598 | 7      | 222682 | 1993 AE | 58461 | 57781  | -      | 116242 |
| 2018 AE | 110101 | 108517 | 7      | 218625 | 1990 AE | 51847 | 52067  | -      | 103914 |
| 2014 PE | 104748 | 101005 | 7      | 205760 | 1985 AE | 40047 | 40897  | -      | 80944  |
| 2013 AE | 102593 | 98133  | 6      | 200732 | 1980 AE | 25074 | 36498  | -      | 61572  |
| 2009 PE | 80532  | 75881  | -      | 156413 | 1977 AE | 31700 | 32989  | -      | 64689  |
| 2008 AE | 75918  | 72136  | -      | 148054 | 1972 AE | 29128 | 29909  | -      | 59037  |
| 2004 PE | -      | -      | -      | -      | 1967 AE | -     | -      | -      | 52222  |
| 2003 AE | 72572  | 72008  | -      | 144580 | 1962 AE | -     | -      | -      | -      |
| 1999 PE | -      | -      | -      | -      | 1957 AE | -     | -      | -      | -      |
| 1998 AE | 62662  | 61671  | -      | 124333 | 1952 AE | -     | -      | -      | -      |

#### Number of Electors

 $\textbf{Note:} \ \mathsf{AE}: \mathsf{Assembly} \ \mathsf{Election}, \ \mathsf{PE}: \mathsf{Assembly} \ \mathsf{Segment} \ \mathsf{of} \ \mathsf{Parliamentary} \ \mathsf{Election}$ 