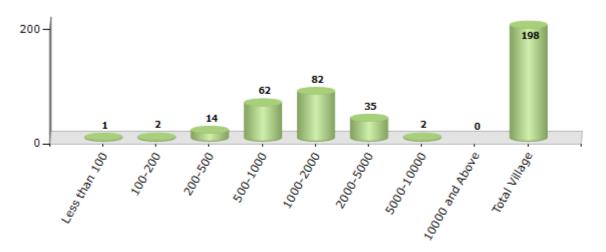

#### **Number of Villages by Population Size - 2011**

| Less<br>than<br>100 | 100-<br>200 | 200-<br>500 | 500-<br>1000 | 1000-<br>2000 | 2000-<br>5000 | 5000-<br>10000 | 10000<br>and<br>Above | Total<br>Village |
|---------------------|-------------|-------------|--------------|---------------|---------------|----------------|-----------------------|------------------|
| 1                   | 2           | 14          | 62           | 82            | 35            | 2              | 0                     | 198              |

Number of Villages by Population Size - 2011