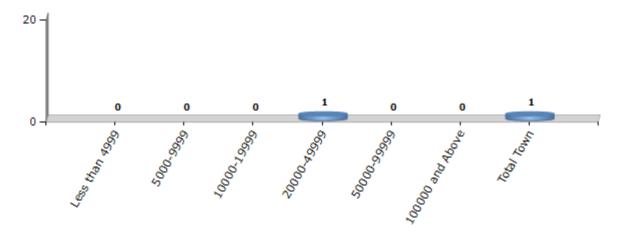

#### **Number of Towns by Population Size - 2011**

| Less than | 5000-9999 | 10000- | 20000- | 50000- | 100000 and | Total |
|-----------|-----------|--------|--------|--------|------------|-------|
| 4999      |           | 19999  | 49999  | 99999  | Above      | Town  |
| 0         | 0         | 0      | 1      | 0      | 0          | 1     |

Number of Towns by Population Size - 2011