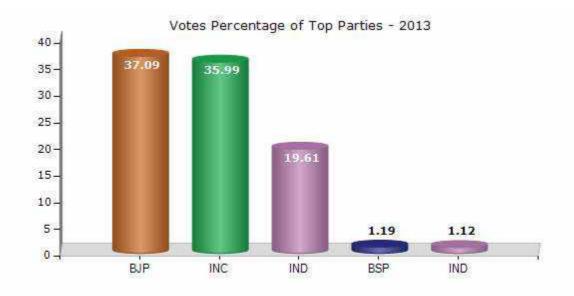

#### **Summary Result of Assembly Election - 2013**

| Candidate Name      | Party | Votes | Votes % |
|---------------------|-------|-------|---------|
| Ranjana Baghel      | ВЈР   | 55293 | 37.09   |
| Niranjan Dawar Loni | INC   | 53654 | 35.99   |
| Gopal Kannoj        | IND   | 29238 | 19.61   |
| Ajay Rawat          | BSP   | 1776  | 1.19    |
| Narsingh Dawar      | IND   | 1666  | 1.12    |
| Bharat Solanki      | IND   | 1624  | 1.09    |
| Sona Thakur         | NCP   | 1613  | 1.08    |
| Mohan Bhabar        | SHS   | 863   | 0.58    |
| Indersingh Ningwal  | IND   | 838   | 0.56    |
|                     | NOTA  | 2497  | 1.68    |