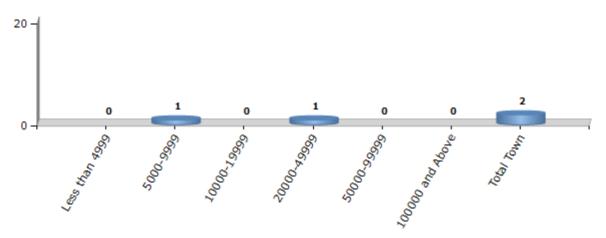

#### **Number of Towns by Population Size - 2011**

| Less than | 5000-9999 | 10000- | 20000- | 50000- | 100000 and | Total |
|-----------|-----------|--------|--------|--------|------------|-------|
| 4999      |           | 19999  | 49999  | 99999  | Above      | Town  |
| 0         | 1         | 0      | 1      | 0      | 0          | 2     |

Number of Towns by Population Size - 2011