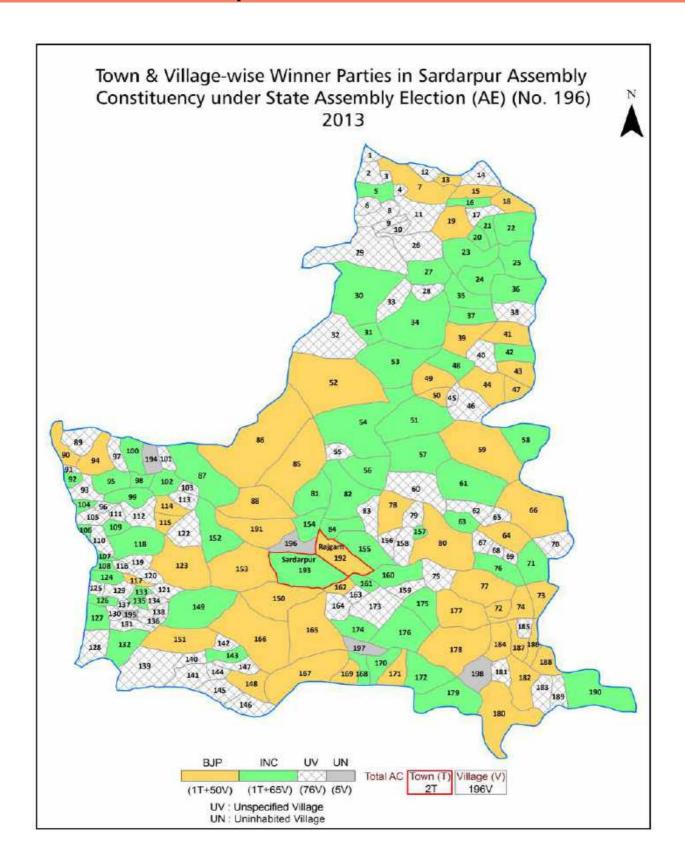

| 203-204  |  |  |  |  |
| 11  | Disclaimer                                                                                                                                                                                                                                                                                                                                                                                                                                              | 206      |  |  |  |  |

### **Location & Political Map**



#### **Administrative Setup**

#### List of Village Panchayat & Intermediate Panchayat (Block) Name - 2011

| Village Name | Village Panchayat Name | Intermediate Panchayat<br>Name |
|--------------|------------------------|--------------------------------|
| Ahmad        | Narsinghdevla          | Sardarpur                      |
| Akolya       | Akolya                 | Sardarpur                      |
| Amaliya      | Amaliya                | Sardarpur                      |
| Amba         | Amba                   | Sardarpur                      |
| Ambamal      | Bhilkhedi              | Sardarpur                      |
| Ambapada     | Foottalab              | Sardarpur                      |
| Ambedi       | Bhatiabardi            | Sardarpur                      |
| Amjhar