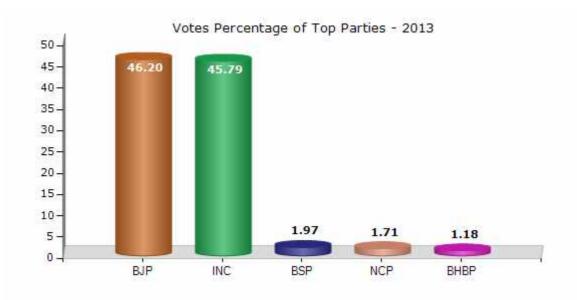

#### **Summary Result of Assembly Election - 2013**

| Candidate Name           | Party | Votes | Votes % |
|--------------------------|-------|-------|---------|
| Welsingh Bhuriya         | ВЈР   | 60192 | 46.2    |
| Pratap Grewal            | INC   | 59663 | 45.79   |
| Dinesh Chouhan Karnavad  | BSP   | 2572  | 1.97    |
| Mehtab Singh Mavi Undeli | NCP   | 2228  | 1.71    |
| Khuman Singh Bariya      | ВНВР  | 1538  | 1.18    |
| Rukhama Boradi           | IND   | 1186  | 0.91    |
|                          | NOTA  | 2911  | 2.23    |