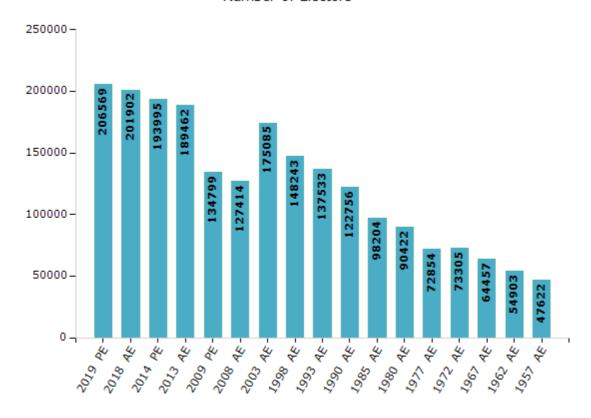

#### **Electors by Male & Female**

| Year    | Male   | Female | Others | Total  | Year    | Male  | Female | Others | Total  |
|---------|--------|--------|--------|--------|---------|-------|--------|--------|--------|
| 2019 PE | 103456 | 103110 | 3      | 206569 | 1993 AE | 68835 | 68698  | -      | 137533 |
| 2018 AE | 101108 | 100791 | 3      | 201902 | 1990 AE | 61413 | 61343  | -      | 122756 |
| 2014 PE | 97715  | 96273  | 7      | 193995 | 1985 AE | 48575 | 49629  | -      | 98204  |
| 2013 AE | 95462  | 93992  | 8      | 189462 | 1980 AE | 48628 | 41794  | -      | 90422  |
| 2009 PE | 67912  | 66887  | -      | 134799 | 1977 AE | 35800 | 37054  | -      | 72854  |
| 2008 AE | 63782  | 63632  | -      | 127414 | 1972 AE | 36346 | 36959  | -      | 73305  |
| 2004 PE | -      | -      | -      | -      | 1967 AE | -     | -      | -      | 64457  |
| 2003 AE | 87291  | 87794  | -      | 175085 | 1962 AE | -     | -      | -      | 54903  |
| 1999 PE | -      | -      | -      | -      | 1957 AE | -     | -      | -      | 47622  |
| 1998 AE | 74053  | 74190  | -      | 148243 | 1952 AE | -     | -      | -      | -      |

#### Number of Electors

 $\textbf{Note:} \ \mathsf{AE:} \ \mathsf{Assembly} \ \mathsf{Election}, \ \mathsf{PE:} \ \mathsf{Assembly} \ \mathsf{Segment} \ \mathsf{of} \ \mathsf{Parliamentary} \ \mathsf{Election}$ 