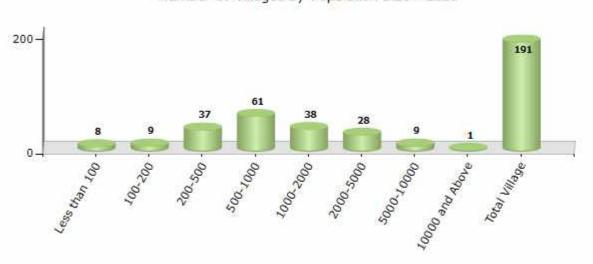

#### **Number of Villages by Population Size - 2011**

| Less<br>than<br>100 | 100-<br>200 | 200-<br>500 | 500-<br>1000 | 1000-<br>2000 | 2000-<br>5000 | 5000-<br>10000 | 10000<br>and<br>Above | Total<br>Village |
|---------------------|-------------|-------------|--------------|---------------|---------------|----------------|-----------------------|------------------|
| 8                   | 9           | 37          | 61           | 38            | 28            | 9              | 1                     | 191              |

Number of Villages by Population Size - 2011