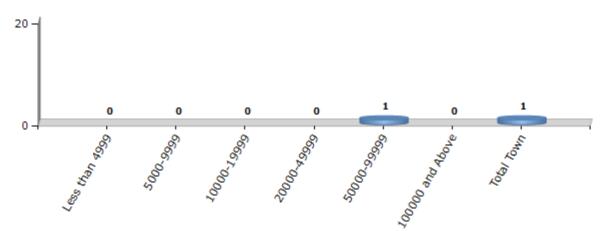

#### Number of Towns by Population Size - 2011

| Less than | 5000-9999 | 10000- | 20000- | 50000- | 100000 and | Total |
|-----------|-----------|--------|--------|--------|------------|-------|
| 4999      |           | 19999  | 49999  | 99999  | Above      | Town  |
| 0         | 0         | 0      | 0      | 1      | 0          | 1     |

Number of Towns by Population Size - 2011