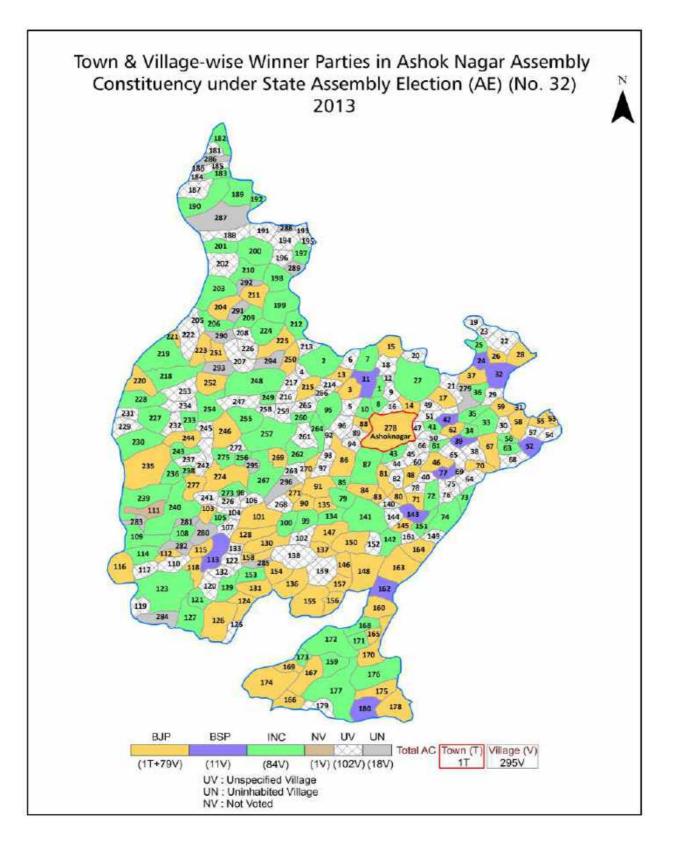

| 239      |  |  |  |  |
|     |                                                                                                                                                                                                                                                                                                                                                                                                                                                                           |          |  |  |  |  |

#### **Location & Political Map**







#### **Administrative Setup**

#### List of Village Panchayat & Intermediate Panchayat (Block) Name - 2011

| Village Name      | Village Panchayat Name | Intermediate Panchayat<br>Name |
|-------------------|------------------------|--------------------------------|
| Akhai Krishna     | Aakhaikrishan          | Ashoknagar                     |
| Akhai Tappa       | Akhaitappa             | Ashoknagar                     |
| Akhaidan          | Barkheda Jagir         | Ashoknagar                     |
| Amahi Kachnar     | Kachnar                | Ashoknagar                     |
| Amahi Pachhar     | Sikandra               | Ashoknagar                     |
| Amakheda Tumen    | Aamkheda Tumem         | Ashoknagar                     |
| Amkheda Sukha     | Aamkheda Sukha         |