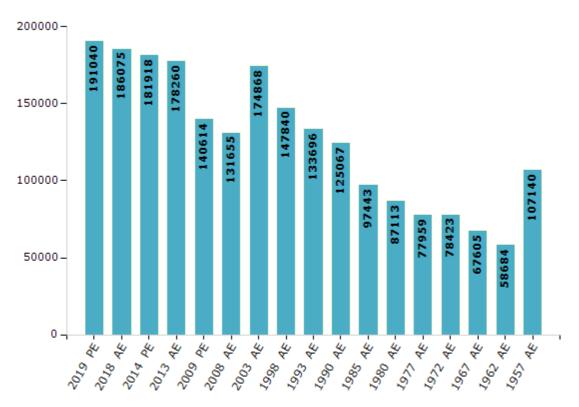

#### **Electors by Male & Female**

| Year    | Male   | Female | Others | Total  | Year    | Male  | Female | Others | Total  |
|---------|--------|--------|--------|--------|---------|-------|--------|--------|--------|
| 2019 PE | 101236 | 89798  | 6      | 191040 | 1993 AE | 71493 | 62203  | -      | 133696 |
| 2018 AE | 98590  | 87481  | 4      | 186075 | 1990 AE | 66538 | 58529  | -      | 125067 |
| 2014 PE | 96950  | 84965  | 3      | 181918 | 1985 AE | 50746 | 46697  | -      | 97443  |
| 2013 AE | 95249  | 83007  | 4      | 178260 | 1980 AE | 45158 | 41955  | -      | 87113  |
| 2009 PE | 75951  | 64663  | -      | 140614 | 1977 AE | 40263 | 37696  | -      | 77959  |
| 2008 AE | 70845  | 60810  | -      | 131655 | 1972 AE | 40635 | 37788  | -      | 78423  |
| 2004 PE | -      | -      | -      | -      | 1967 AE | -     | -      | -      | 67605  |
| 2003 AE | 93220  | 81648  | -      | 174868 | 1962 AE | -     | -      | -      | 58684  |
| 1999 PE | -      | -      | -      | -      | 1957 AE | -     | -      | -      | 107140 |
| 1998 AE | 79275  | 68565  | -      | 147840 | 1952 AE | -     | -      | -      | -      |

Number of Electors

#### Note : AE : Assembly Election, PE : Assembly Segment of Parliamentary Election