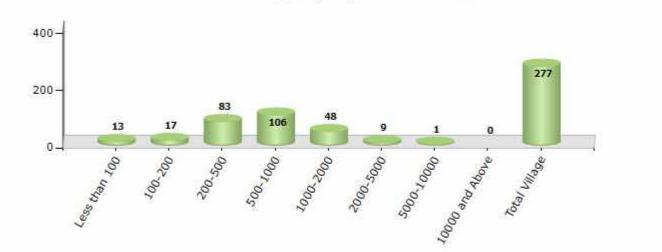

#### Number of Villages by Population Size - 2011

| Less<br>than<br>100 | 100-<br>200 | 200-<br>500 | 500-<br>1000 | 1000-<br>2000 | 2000-<br>5000 | 5000-<br>10000 | 10000<br>and<br>Above | Total<br>Village |
|---------------------|-------------|-------------|--------------|---------------|---------------|----------------|-----------------------|------------------|
| 13                  | 17          | 83          | 106          | 48            | 9             | 1              | 0                     | 277              |

Number of Villages by Population Size - 2011