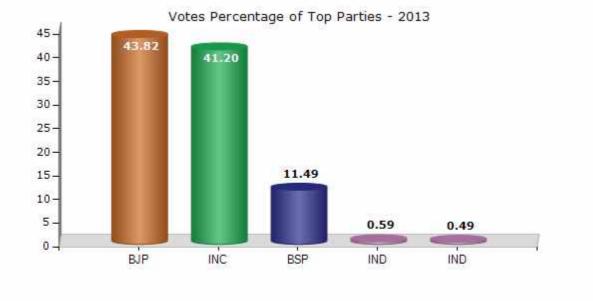

#### **Summary Result of Assembly Election - 2013**

| Candidate Name      | Party | Votes | Votes % |
|---------------------|-------|-------|---------|
| Gopilal Jatav       | BJP   | 55976 | 43.82   |
| Jajpalsingh Jajji   | INC   | 52628 | 41.2    |
| Babulal Dailwar     | BSP   | 14677 | 11.49   |
| Sukhlal             | IND   | 750   | 0.59    |
| Sunni               | IND   | 621   | 0.49    |
| Kesri Singh Ahirwar | IND   | 506   | 0.4     |
| Misrilal Tamare     | SP    | 430   | 0.34    |
| Gopal Kaul          | IND   | 351   | 0.27    |
|                     | NOTA  | 1803  | 1.41    |