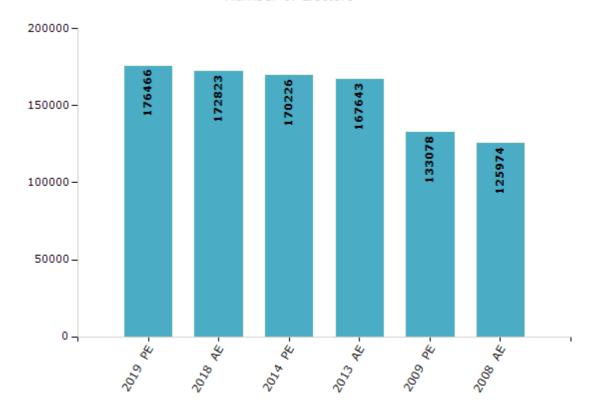

#### **Electors by Male & Female**

| Year    | Male  | Female | Others | Total  | Year    | Male | Female | Others | Total |
|---------|-------|--------|--------|--------|---------|------|--------|--------|-------|
| 2019 PE | 93702 | 82760  | 4      | 176466 | 1993 AE | -    | -      | -      | -     |
| 2018 AE | 91893 | 80927  | 3      | 172823 | 1990 AE | -    | -      | -      | -     |
| 2014 PE | 90857 | 79366  | 3      | 170226 | 1985 AE | -    | -      | -      | -     |
| 2013 AE | 89726 | 77914  | 3      | 167643 | 1980 AE | -    | -      | -      | -     |
| 2009 PE | 71594 | 61484  | -      | 133078 | 1977 AE | -    | -      | -      | -     |
| 2008 AE | 67529 | 58445  | -      | 125974 | 1972 AE | -    | -      | -      | -     |
| 2004 PE | -     | -      | -      | -      | 1967 AE | -    | -      | -      | -     |
| 2003 AE | -     | -      | -      | -      | 1962 AE | -    | -      | -      | -     |
| 1999 PE | -     | -      | -      | -      | 1957 AE | -    | -      | -      | -     |
| 1998 AE | -     | -      | -      | -      | 1952 AE | -    | -      | -      | -     |

#### Number of Electors

 $\textbf{Note:} \ \mathsf{AE:} \ \mathsf{Assembly} \ \mathsf{Election}, \ \mathsf{PE:} \ \mathsf{Assembly} \ \mathsf{Segment} \ \mathsf{of} \ \mathsf{Parliamentary} \ \mathsf{Election}$ 