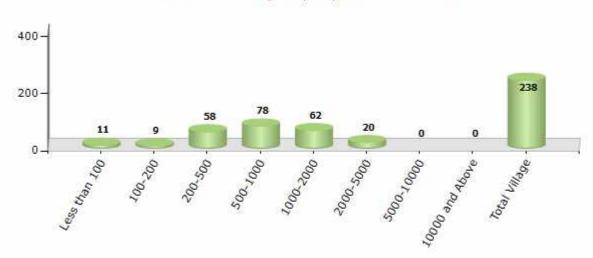

#### **Number of Villages by Population Size - 2011**

| Less<br>than<br>100 | 100-<br>200 | 200-<br>500 | 500-<br>1000 | 1000-<br>2000 | 2000-<br>5000 | 5000-<br>10000 | 10000<br>and<br>Above | Total<br>Village |
|---------------------|-------------|-------------|--------------|---------------|---------------|----------------|-----------------------|------------------|
| 11                  | q           | 58          | 78           | 62            | 20            | 0              | 0                     | 238              |

Number of Villages by Population Size - 2011