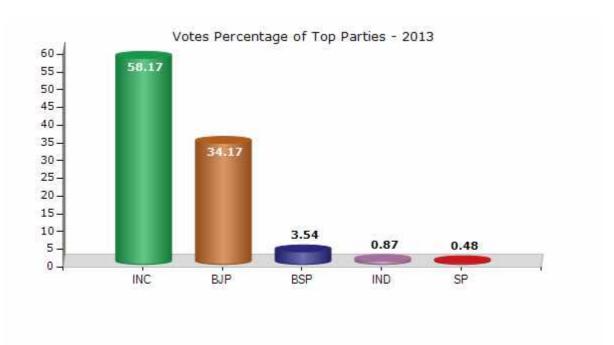

#### **Summary Result of Assembly Election - 2013**

| Candidate Name                  | Party | Votes | Votes % |
|---------------------------------|-------|-------|---------|
| Gopal Singh Chauhan Daggi Raja  | INC   | 73484 | 58.17   |
| Rao Rajkumar Singh Yadav        | ВЈР   | 43166 | 34.17   |
| Rao Shivram Singh Raghuwanshi   | BSP   | 4472  | 3.54    |
| Lodhi Mohar Singh Advocate Gora | IND   | 1103  | 0.87    |
| Advocate Jaypal Singh Yadav     | SP    | 608   | 0.48    |
| Narendra Singh Nanne            | IND   | 374   | 0.3     |
| Dheeraj Singh                   | IND   | 321   | 0.25    |
| Jujhar Singh                    | IND   | 263   | 0.21    |
| Kamlesh Kumar                   | IND   | 174   | 0.14    |
| Krishn Kumar                    | IND   | 156   | 0.12    |
|                                 | NOTA  | 2196  | 1.74    |