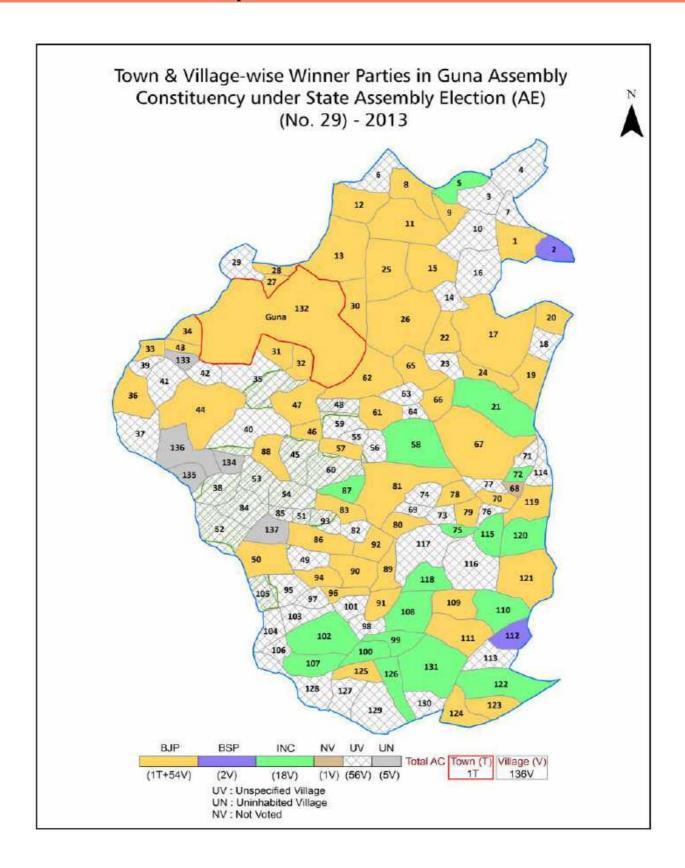

| 180-181  |
| 11  | Disclaimer                                                                                                                                                                                                                                                                                                                                                                                                                                                                               | 183      |

### **Location & Political Map**





#### **Administrative Setup**

#### List of Village Panchayat & Intermediate Panchayat (Block) Name - 2011

| Village Name     | Village Panchayat Name | Intermediate Panchayat<br>Name |
|------------------|------------------------|--------------------------------|
| Amoda            | Amoda                  | Aron                           |
| Anandpur         | Goapl Pur Taltaiya     | Guna                           |
| Aras Kheda       | Vanvirkhedi            | Aron                           |
| Badli            | Goapl Pur Taltaiya     | Guna                           |
| Bajrangarh       | Bajrangarh             | Guna                           |
| Bamooriya        | Amoda                  | Aron                           |
| Bamoribugurj     | Mahugada               | Guna