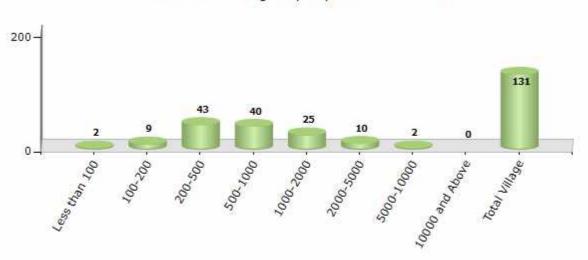

#### Number of Villages by Population Size - 2011

| Less<br>than<br>100 | 100-<br>200 | 200-<br>500 | 500-<br>1000 | 1000-<br>2000 | 2000-<br>5000 | 5000-<br>10000 | 10000<br>and<br>Above | Total<br>Village |
|---------------------|-------------|-------------|--------------|---------------|---------------|----------------|-----------------------|------------------|
| 2                   | 9           | 43          | 40           | 25            | 10            | 2              | 0                     | 131              |