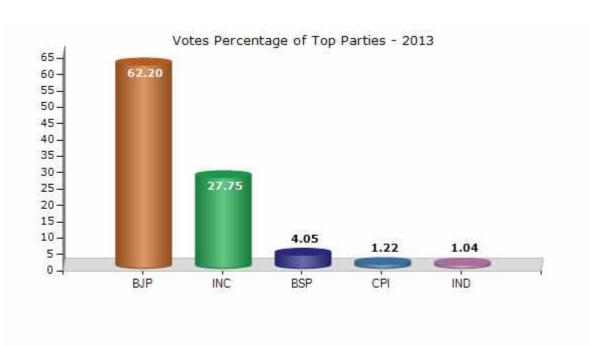

#### **Summary Result of Assembly Election - 2013**

| Candidate Name              | Party  | Votes | Votes % |
|-----------------------------|--------|-------|---------|
| Pannalal Shakya             | ВЈР    | 81444 | 62.2    |
| Neeraj Nigam                | INC    | 36333 | 27.75   |
| J .P. Ahirwar               | BSP    | 5297  | 4.05    |
| Beniprasad Jatav (Jamoriya) | CPI    | 1602  | 1.22    |
| Vicky Chhari                | IND    | 1357  | 1.04    |
| Pradeep R.B.                | SUCI   | 1088  | 0.83    |
| Sunil Malviya               | IND    | 577   | 0.44    |
| Devisingh Ahirwar           | BA S D | 570   | 0.44    |
| Gautam                      | IND    | 301   | 0.23    |
| Komal Prasad Shakya         | IND    | 272   | 0.21    |
| Bhagwan Singh Ahirwar       | LJP    | 220   | 0.17    |
| Kaluram Jatav               | IND    | 220   | 0.17    |
|                             | NOTA   | 1653  | 1.26    |