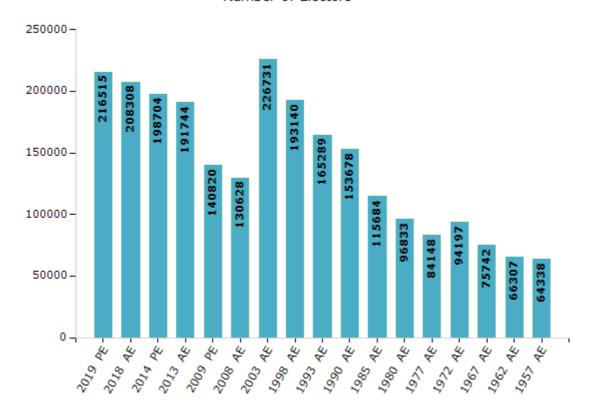

#### **Electors by Male & Female**

| Year    | Male   | Female | Others | Total  | Year    |
|---------|--------|--------|--------|--------|---------|
| 2019 PE | 113385 | 103121 | 9      | 216515 | 1993 AE |
| 2018 AE | 109510 | 98789  | 9      | 208308 | 1990 AE |
| 2014 PE | 105473 | 93231  | 0      | 198704 | 1985 AE |
| 2013 AE | 101983 | 89760  | 1      | 191744 | 1980 AE |
| 2009 PE | 76005  | 64815  | -      | 140820 | 1977 AE |
| 2008 AE | 70256  | 60372  | -      | 130628 | 1972 AE |
| 2004 PE | -      | -      | -      | -      | 1967 AE |
| 2003 AE | 118653 | 108078 | -      | 226731 | 1962 AE |
| 1999 PE | -      | -      | -      | -      | 1957 AE |
| 1998 AE | 101952 | 91188  | -      | 193140 | 1952 AE |

| Year    | Male  | Female | Others | Total  |
|---------|-------|--------|--------|--------|
| 1993 AE | 86460 | 78829  | -      | 165289 |
| 1990 AE | 80948 | 72730  | -      | 153678 |
| 1985 AE | 65395 | 50289  | -      | 115684 |
| 1980 AE | 50790 | 46043  | -      | 96833  |
| 1977 AE | 43892 | 40256  | -      | 84148  |
| 1972 AE | 49290 | 44907  | -      | 94197  |
| 1967 AE | -     | -      | -      | 75742  |
| 1962 AE | -     | -      | -      | 66307  |
| 1957 AE | -     | -      | -      | 64338  |
| 1952 AE | -     | -      | -      | -      |

#### Number of Electors

 $\textbf{Note:} \ \mathsf{AE} : \mathsf{Assembly} \ \mathsf{Election}, \ \mathsf{PE} : \mathsf{Assembly} \ \mathsf{Segment} \ \mathsf{of} \ \mathsf{Parliamentary} \ \mathsf{Election}$ 