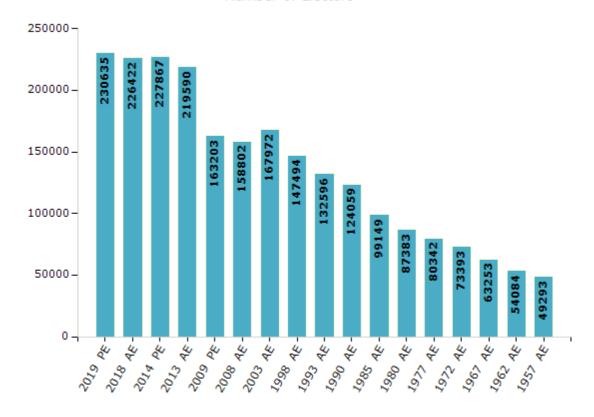

#### **Electors by Male & Female**

| Year    | Male   | Female | Others | Total  | Year    | Male  | Female | Otl |
|---------|--------|--------|--------|--------|---------|-------|--------|-----|
| 2019 PE | 123020 | 107609 | 6      | 230635 | 1993 AE | 70795 | 61801  |     |
| 2018 AE | 121064 | 105354 | 4      | 226422 | 1990 AE | 66282 | 57777  |     |
| 2014 PE | 122935 | 104929 | 3      | 227867 | 1985 AE | 51717 | 47432  |     |
| 2013 AE | 119058 | 100532 | 0      | 219590 | 1980 AE | 45708 | 41675  |     |
| 2009 PE | 88440  | 74763  | -      | 163203 | 1977 AE | 41804 | 38538  |     |
| 2008 AE | 85911  | 72891  | -      | 158802 | 1972 AE | 37961 | 35432  |     |
| 2004 PE | -      | -      | -      | -      | 1967 AE | -     | -      |     |
| 2003 AE | 90033  | 77939  | -      | 167972 | 1962 AE | -     | -      |     |
| 1999 PE | -      | -      | -      | -      | 1957 AE | -     | -      |     |
| 1998 AE | 79459  | 68035  | -      | 147494 | 1952 AE | -     | -      |     |

#### Number of Electors

 $\textbf{Note:} \ \mathsf{AE:} \ \mathsf{Assembly} \ \mathsf{Election}, \ \mathsf{PE:} \ \mathsf{Assembly} \ \mathsf{Segment} \ \mathsf{of} \ \mathsf{Parliamentary} \ \mathsf{Election}$ 