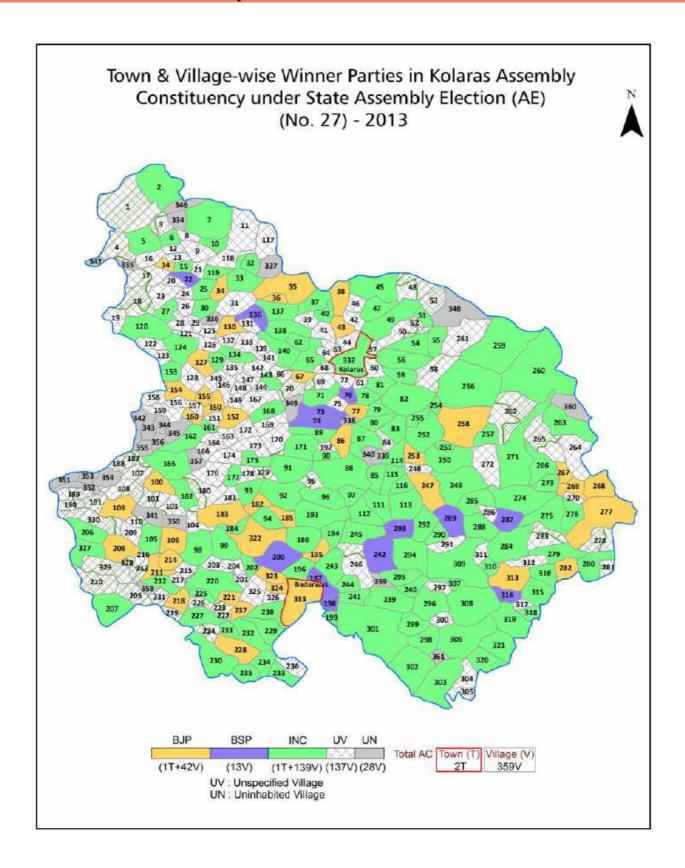

| 241-242  |
| 11  | Disclaimer                                                                                                                                                                                                                                                                                                                                                                                                                                              | 244      |

#### **Location & Political Map**



#### **Administrative Setup**

#### List of Village Panchayat & Intermediate Panchayat (Block) Name - 2011

| Village Name | Village Panchayat Name | Intermediate Panchayat<br>Name |
|--------------|------------------------|--------------------------------|
| Agra         | Agra                   | Badarwas                       |
| Ajalpur      | Jhulna                 | Badarwas                       |
| Akajhiri     | Akajhiri               | Badarwas                       |
| Akoda        | Akoda                  | Badarwas                       |
| Alawadi      | Alawadi                | Badarwas                       |
| Amarpur      | Kumharaua              | Kolaras                        |
| Amhara       | Amhara                 | Badarwas                       |
| Amkheda