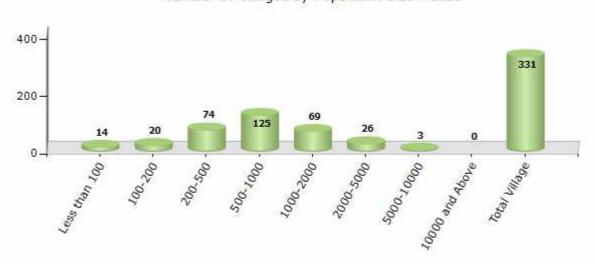

#### Number of Villages by Population Size - 2011

| Less<br>than<br>100 | 100-<br>200 | 200-<br>500 | 500-<br>1000 | 1000-<br>2000 | 2000-<br>5000 | 5000-<br>10000 | 10000<br>and<br>Above | Total<br>Village |
|---------------------|-------------|-------------|--------------|---------------|---------------|----------------|-----------------------|------------------|
| 14                  | 20          | 74          | 125          | 69            | 26            | 3              | 0                     | 331              |

Number of Villages by Population Size - 2011