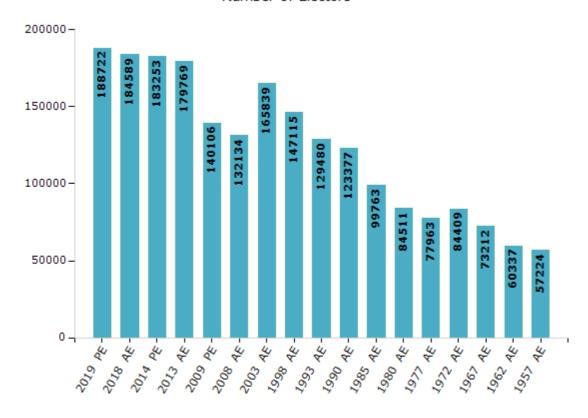

#### **Electors by Male & Female**

| Year    | Male   | Female | Others | Total  | Year    | Male  | Female | Others | Total  |
|---------|--------|--------|--------|--------|---------|-------|--------|--------|--------|
| 2019 PE | 100998 | 87718  | 6      | 188722 | 1993 AE | 68894 | 60586  | -      | 129480 |
| 2018 AE | 99129  | 85454  | 6      | 184589 | 1990 AE | 65754 | 57623  | -      | 123377 |
| 2014 PE | 98742  | 84509  | 2      | 183253 | 1985 AE | 51953 | 47810  | -      | 99763  |
| 2013 AE | 97170  | 82599  | 0      | 179769 | 1980 AE | 43613 | 40898  | -      | 84511  |
| 2009 PE | 76863  | 63243  | -      | 140106 | 1977 AE | 40036 | 37927  | -      | 77963  |
| 2008 AE | 71760  | 60374  | -      | 132134 | 1972 AE | 43454 | 40955  | -      | 84409  |
| 2004 PE | -      | -      | -      | -      | 1967 AE | -     | -      | -      | 73212  |
| 2003 AE | 88352  | 77487  | -      | 165839 | 1962 AE | -     | -      | -      | 60337  |
| 1999 PE | -      | -      | -      | -      | 1957 AE | -     | -      | -      | 57224  |
| 1998 AE | 78702  | 68413  | -      | 147115 | 1952 AE | -     | -      | -      | -      |

#### Number of Electors

 $\textbf{Note:} \ \mathsf{AE:} \ \mathsf{Assembly} \ \mathsf{Election}, \ \mathsf{PE:} \ \mathsf{Assembly} \ \mathsf{Segment} \ \mathsf{of} \ \mathsf{Parliamentary} \ \mathsf{Election}$ 