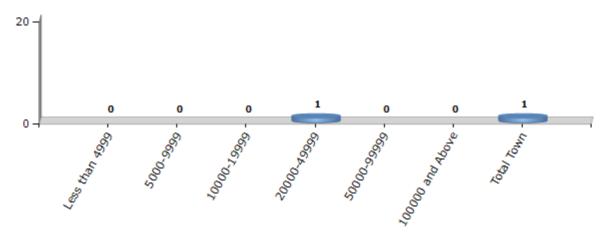

#### **Number of Towns by Population Size - 2011**

| Less than | 5000-9999 | 10000- | 20000- | 50000- | 100000 and | Total |
|-----------|-----------|--------|--------|--------|------------|-------|
| 4999      |           | 19999  | 49999  | 99999  | Above      | Town  |
| 0         | 0         | 0      | 1      | 0      | 0          | 1     |