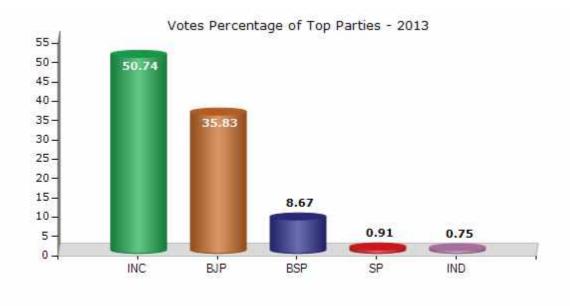

#### **Summary Result of Assembly Election - 2013**

| Candidate Name              | Party | Votes | Votes % |
|-----------------------------|-------|-------|---------|
| Mahendra Singh Kalukheda    | INC   | 70675 | 50.74   |
| Rao Deshraj Singh           | ВЈР   | 49910 | 35.83   |
| Balveer                     | BSP   | 12081 | 8.67    |
| Ratibhan Singh              | SP    | 1265  | 0.91    |
| Yagvendra Singh             | IND   | 1041  | 0.75    |
| Mahendra Singh              | IND   | 913   | 0.66    |
| Mahendra Singh Khaluwakhedi | IND   | 454   | 0.33    |
| Mahendra Singh Kalu Bhaiya  | IND   | 352   | 0.25    |
| Deshraj Sing Yadav          | IND   | 339   | 0.24    |
| Ishak Muhammad              | IND   | 305   | 0.22    |
| Mahendra Singh Kariyakhedi  | IND   | 236   | 0.17    |
| Ganesh Ram                  | IND   | 203   | 0.15    |
| Girraj                      | IND   | 158   | 0.11    |
|                             | NOTA  | 1364  | 0.98    |