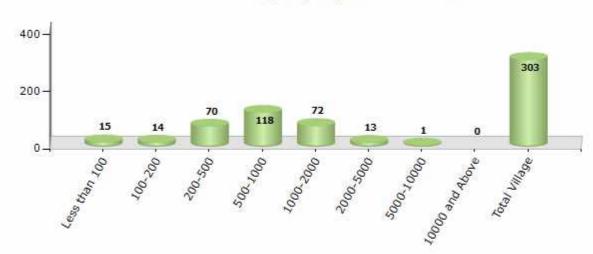

#### Number of Villages by Population Size - 2011

| Less<br>than<br>100 | 100-<br>200 | 200-<br>500 | 500-<br>1000 | 1000-<br>2000 | 2000-<br>5000 | 5000-<br>10000 | 10000<br>and<br>Above | Total<br>Village |
|---------------------|-------------|-------------|--------------|---------------|---------------|----------------|-----------------------|------------------|
| 15                  | 14          | 70          | 118          | 72            | 13            | 1              | 0                     | 303              |