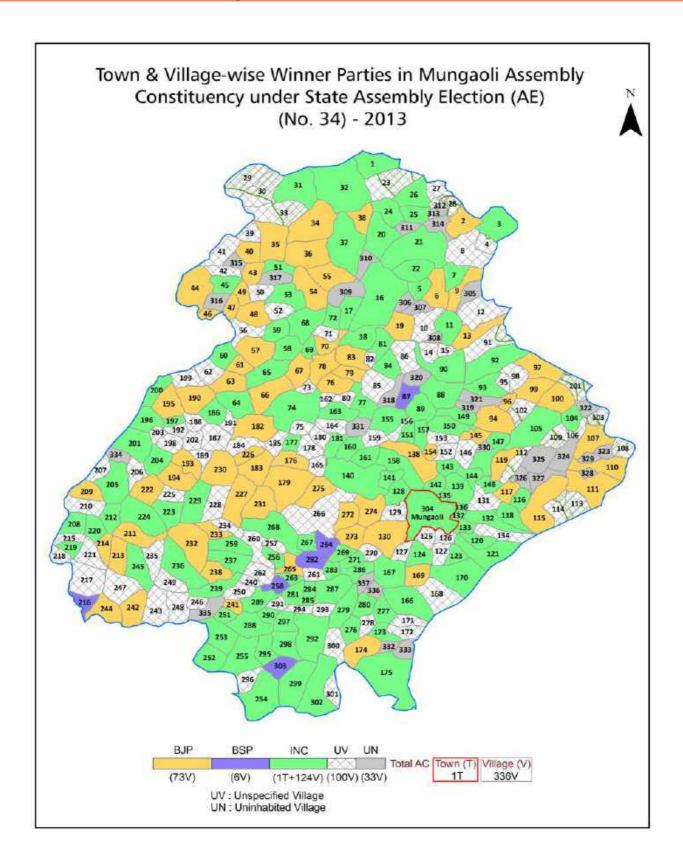

| 208-209  |  |  |
| 11  | Disclaimer                                                                                                                                                                                                                                                                                                                                                                                                                                              | 211      |  |  |

### **Location & Political Map**



#### **Administrative Setup**

#### List of Village Panchayat & Intermediate Panchayat (Block) Name - 2011

| Village Name     | Village Panchayat Name | Intermediate Panchayat<br>Name |
|------------------|------------------------|--------------------------------|
| Aaksi            | Badholi                | Mungaoli                       |
| Achalgarh        | Achalgarh              | Mungaoli                       |
| Aket             | Aket                   | Chanderi                       |
| Amanchar         | Amanchar               | Mungaoli                       |
| Amoda            | Amoda                  | Mungaoli                       |
| Amrod            | Amrod                  | Chanderi                       |
| Amrod            | Amoda                  | Mungaoli