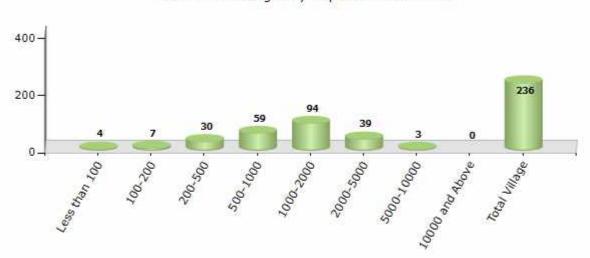

#### Number of Villages by Population Size - 2011

| Less<br>than<br>100 | 100-<br>200 | 200-<br>500 | 500-<br>1000 | 1000-<br>2000 | 2000-<br>5000 | 5000-<br>10000 | 10000<br>and<br>Above | Total<br>Village |
|---------------------|-------------|-------------|--------------|---------------|---------------|----------------|-----------------------|------------------|
| 4                   | 7           | 30          | 59           | 94            | 39            | 3              | 0                     | 236              |

Number of Villages by Population Size - 2011