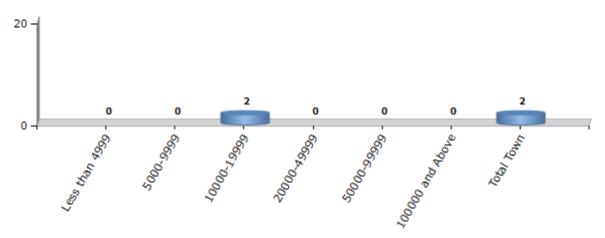

#### **Number of Towns by Population Size - 2011**

| Less than | 5000-9999 | 10000- | 20000- | 50000- | 100000 and | Total |
|-----------|-----------|--------|--------|--------|------------|-------|
| 4999      |           | 19999  | 49999  | 99999  | Above      | Town  |
| 0         | 0         | 2      | 0      | 0      | 0          | 2     |

Number of Towns by Population Size - 2011