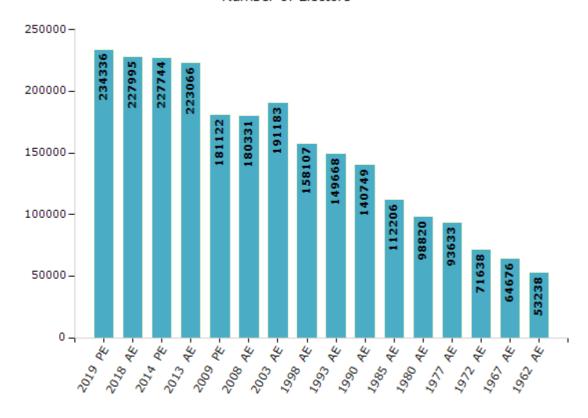

#### **Electors by Male & Female**

| Year    | Male   | Female | Others | Total  | Ye  |
|---------|--------|--------|--------|--------|-----|
| 2019 PE | 125489 | 108845 | 2      | 234336 | 199 |
| 2018 AE | 122171 | 105823 | 1      | 227995 | 199 |
| 2014 PE | 121236 | 106505 | 3      | 227744 | 198 |
| 2013 AE | 118865 | 104198 | 3      | 223066 | 198 |
| 2009 PE | 97217  | 83905  | -      | 181122 | 197 |
| 2008 AE | 96805  | 83526  | -      | 180331 | 197 |
| 2004 PE | -      | -      | -      | -      | 196 |
| 2003 AE | 102473 | 88710  | -      | 191183 | 196 |
| 1999 PE | -      | -      | -      | -      | 195 |
| 1998 AE | 83841  | 74266  | -      | 158107 | 195 |

| Year    | Male  | Female | Others | Total  |
|---------|-------|--------|--------|--------|
| 1993 AE | 79488 | 70180  | -      | 149668 |
| 1990 AE | 74805 | 65944  | -      | 140749 |
| 1985 AE | 58544 | 53662  | -      | 112206 |
| 1980 AE | 51616 | 47204  | -      | 98820  |
| 1977 AE | 48336 | 45297  | -      | 93633  |
| 1972 AE | 36848 | 34790  | -      | 71638  |
| 1967 AE | -     | -      | -      | 64676  |
| 1962 AE | -     | -      | -      | 53238  |
| 1957 AE | -     | -      | -      | -      |
| 1952 AE | -     | -      | -      | -      |

#### Number of Electors

 $\textbf{Note:} \ \mathsf{AE} : \mathsf{Assembly} \ \mathsf{Election}, \ \mathsf{PE} : \mathsf{Assembly} \ \mathsf{Segment} \ \mathsf{of} \ \mathsf{Parliamentary} \ \mathsf{Election}$ 