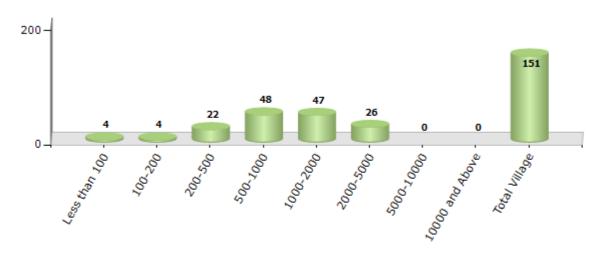

#### **Number of Villages by Population Size - 2011**

| Less<br>than<br>100 | 100-<br>200 | 200-<br>500 | 500-<br>1000 | 1000-<br>2000 | 2000-<br>5000 | 5000-<br>10000 | 10000<br>and<br>Above | Total<br>Village |
|---------------------|-------------|-------------|--------------|---------------|---------------|----------------|-----------------------|------------------|
| 4                   | 4           | 22          | 48           | 47            | 26            | 0              | 0                     | 151              |

Number of Villages by Population Size - 2011