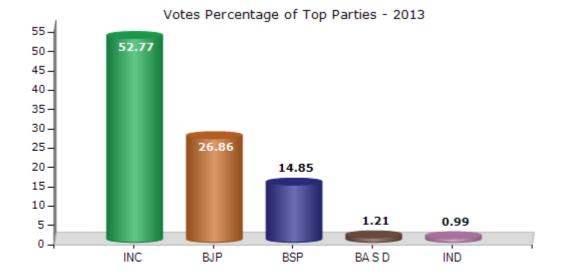

#### **Summary Result of Assembly Election - 2013**

| Candidate Name              | Party  | Votes | Votes % |
|-----------------------------|--------|-------|---------|
| Imarti Devi                 | INC    | 67764 | 52.77   |
| Suresh Rajey                | ВЈР    | 34486 | 26.86   |
| Smt. Satyaprakshi Parsediya | BSP    | 19068 | 14.85   |
| Ajmer Singh Puri            | BA S D | 1557  | 1.21    |
| Raguvir Singh Kori          | IND    | 1273  | 0.99    |
| Lakhan Singh Gautam         | NCP    | 707   | 0.55    |
| Anil Parseriya              | IND    | 439   | 0.34    |
| Ashok Kumar Paliya          | IND    | 423   | 0.33    |
| Balveer Khatik              | SP     | 317   | 0.25    |
|                             | NOTA   | 2373  | 1.85    |