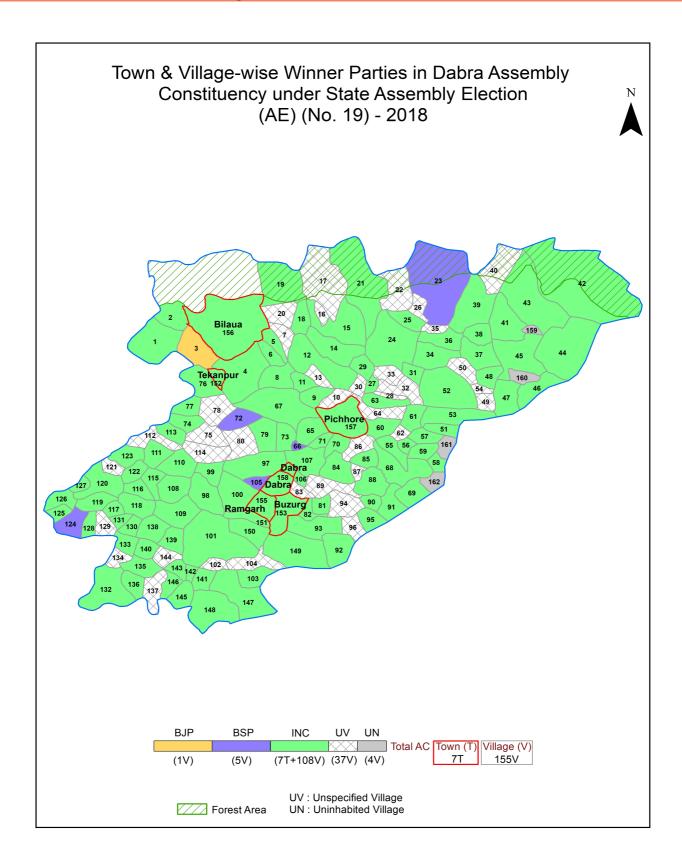

#### **Polling Station Level Election Results**

Polling Station-wise Votes Secured by Overall Top Five Parties in Dabra Assembly in Assembly Election (AE) under Gwalior Parliamentary Constituency in Madhya Pradesh (2018)