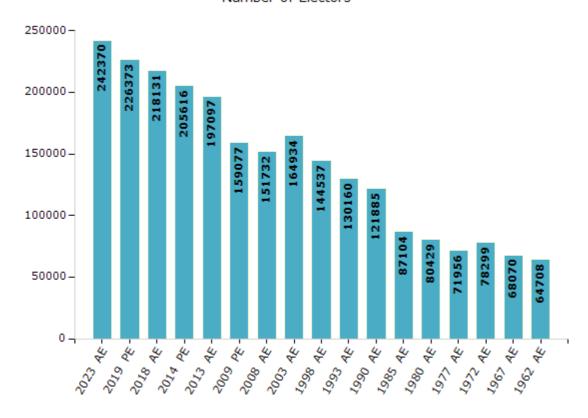

#### **Electors by Male & Female**

| Year    | Male   | Female | Others | Total  |
|---------|--------|--------|--------|--------|
| 2023 AE | 127931 | 114432 | 7      | 242370 |
| 2019 PE | 120631 | 105732 | 10     | 226373 |
| 2018 AE | 116836 | 101288 | 7      | 218131 |
| 2014 PE | 110901 | 94696  | 19     | 205616 |
| 2013 AE | 106379 | 90699  | 19     | 197097 |
| 2009 PE | 86858  | 72219  | -      | 159077 |
| 2008 AE | 82715  | 69017  | -      | 151732 |
| 2004 PE | -      | -      | -      | -      |
| 2003 AE | 89294  | 75640  | -      | 164934 |
| 1999 PE | -      | -      | -      | -      |
| 1998 AE | 78474  | 66063  | -      | 144537 |

| Year    | Male  | Female | Others | Total  |
|---------|-------|--------|--------|--------|
| 1993 AE | 70534 | 59626  | -      | 130160 |
| 1990 AE | 65351 | 56534  | -      | 121885 |
| 1985 AE | 45911 | 41193  | -      | 87104  |
| 1980 AE | 38843 | 41586  | -      | 80429  |
| 1977 AE | 37292 | 34664  | -      | 71956  |
| 1972 AE | 40579 | 37720  | -      | 78299  |
| 1967 AE | -     | -      | -      | 68070  |
| 1962 AE | -     | -      | -      | 64708  |
| 1957 AE | -     | -      | -      | -      |
| 1952 AE | -     | -      | -      | -      |

#### Number of Electors

Note: AE: Assembly Election, PE: Assembly Segment of Parliamentary Election