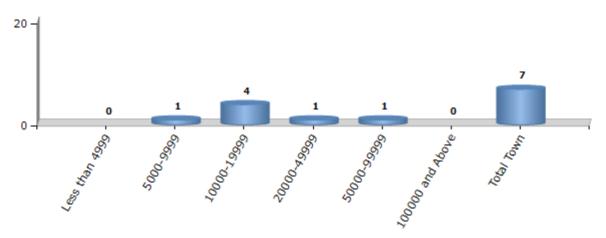

#### **Number of Towns by Population Size - 2011**

| Less than | 5000-9999 | 10000- | 20000- | 50000- | 100000 and | Total |
|-----------|-----------|--------|--------|--------|------------|-------|
| 4999      |           | 19999  | 49999  | 99999  | Above      | Town  |
| 0         | 1         | 4      | 1      | 1      | 0          | 7     |

Number of Towns by Population Size - 2011