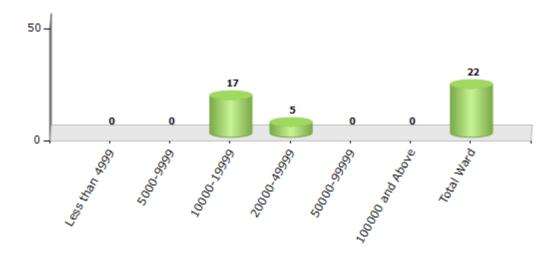

#### Number of Ward by Population Size - 2011

| Less than | 5000-9999 | 10000- | 20000- | 50000- | 100000 and | Total |
|-----------|-----------|--------|--------|--------|------------|-------|
| 4999      |           | 19999  | 49999  | 99999  | Above      | Ward  |
| 0         | 0         | 17     | 5      | 0      | 0          | 22    |

#### Number of Ward by Population Size - 2011