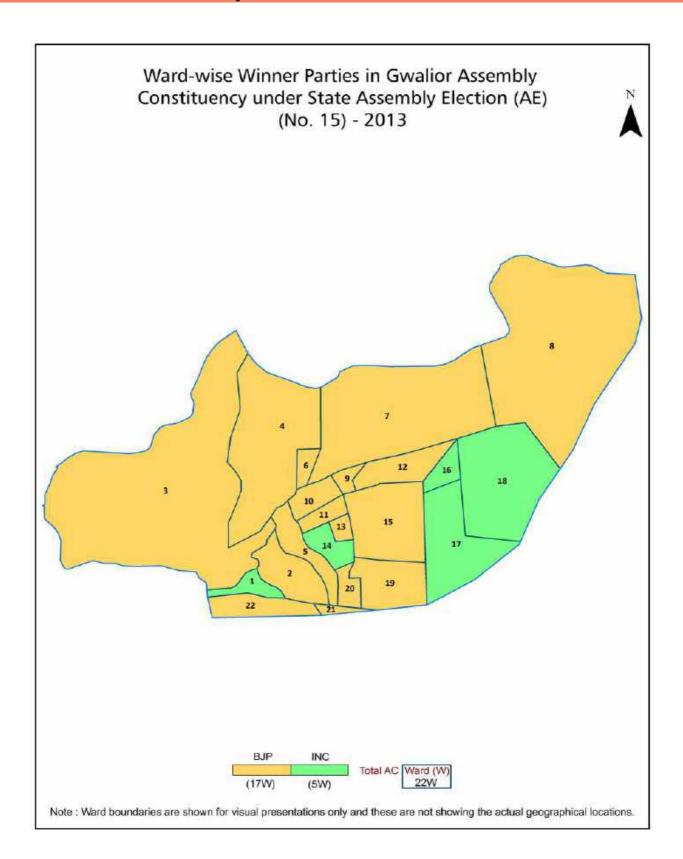

|
| 9   | Abbreviation & Sources                                                                                                                                                                                                                                                                                                                                                | 212-213  |
| 10  | Disclaimer                                                                                                                                                                                                                                                                                                                                                            | 215      |

## **Location & Political Map**





#### **Demographics**

#### Number of Ward by Population Size - 2011

| Less than | 5000-9999 | 10000- | 20000- | 50000- | 100000 and | Total |
|-----------|-----------|--------|--------|--------|------------|-------|
| 4999      |           | 19999  | 49999  | 99999  | Above      | Ward  |
| 0         | 0         | 17     | 5      | 0      | 0          | 22    |

#### Number of Ward by Population Size - 2011



#### **Electoral Features**

#### **Electors by Male & Female**

| Year    | Male   | Female | Others | Total  |
|---------|--------|--------|--------|--------|
| 2019 PE | 156087 | 132445 | 16     | 288548 |
| 2018 AE | 150786 | 127107 | 11     | 277904 |
| 2014 PE | 148241 | 124262 | 31     | 272534 |
| 2013 AE | 139747 | 116098 | 31     | 255876 |
| 2009 PE | 114773 | 93521