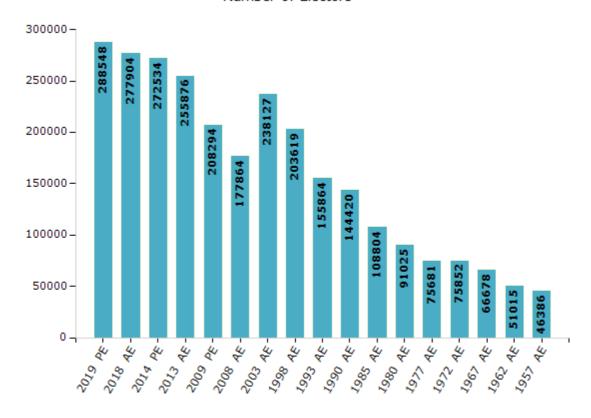

#### **Electors by Male & Female**

| Year    | Male   | Female | Others | Total  |
|---------|--------|--------|--------|--------|
| 2019 PE | 156087 | 132445 | 16     | 288548 |
| 2018 AE | 150786 | 127107 | 11     | 277904 |
| 2014 PE | 148241 | 124262 | 31     | 272534 |
| 2013 AE | 139747 | 116098 | 31     | 255876 |
| 2009 PE | 114773 | 93521  | -      | 208294 |
| 2008 AE | 97570  | 80294  | -      | 177864 |
| 2004 PE | -      | -      | -      | -      |
| 2003 AE | 128944 | 109183 | -      | 238127 |
| 1999 PE | -      | -      | -      | -      |
| 1998 AE | 112737 | 90882  | -      | 203619 |

| Year    | Male  | Female | Others | Total  |
|---------|-------|--------|--------|--------|
| 1993 AE | 84772 | 71092  | -      | 155864 |
| 1990 AE | 79579 | 64841  | -      | 144420 |
| 1985 AE | 58356 | 50448  | -      | 108804 |
| 1980 AE | 49025 | 42000  | -      | 91025  |
| 1977 AE | 40547 | 35134  | -      | 75681  |
| 1972 AE | 39645 | 36207  | -      | 75852  |
| 1967 AE | -     | -      | -      | 66678  |
| 1962 AE | -     | -      | -      | 51015  |
| 1957 AE | -     | -      | -      | 46386  |
| 1952 AE | -     | -      | -      | -      |

#### Number of Electors

 $\textbf{Note:} \ \mathsf{AE:} \ \mathsf{Assembly} \ \mathsf{Election}, \ \mathsf{PE:} \ \mathsf{Assembly} \ \mathsf{Segment} \ \mathsf{of} \ \mathsf{Parliamentary} \ \mathsf{Election}$ 