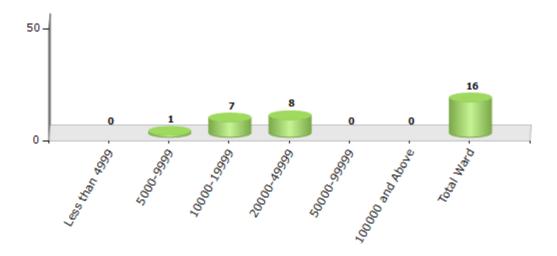

#### Number of Ward by Population Size - 2011

| Less than | 5000-9999 | 10000- | 20000- | 50000- | 100000 and | Total |
|-----------|-----------|--------|--------|--------|------------|-------|
| 4999      |           | 19999  | 49999  | 99999  | Above      | Ward  |
| 0         | 1         | 7      | 8      | 0      | 0          | 16    |

#### Number of Ward by Population Size - 2011