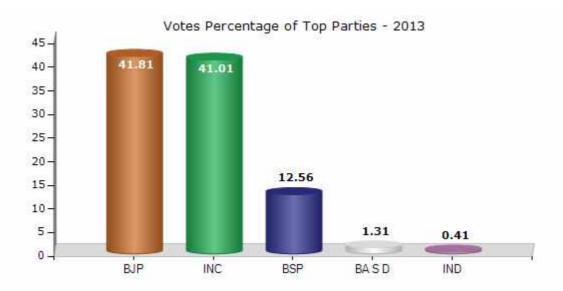

#### **Summary Result of Assembly Election - 2013**

| Candidate Name                | Party  | Votes | Votes % |
|-------------------------------|--------|-------|---------|
| Maya Singh (Mami)             | ВЈР    | 59824 | 41.81   |
| Munnalal Goyal (Munna Bhaiya) | INC    | 58677 | 41.01   |
| Anand Sharma                  | BSP    | 17969 | 12.56   |
| Angad Singh Kushwah           | BA S D | 1875  | 1.31    |
| Sujit Sir                     | IND    | 587   | 0.41    |
| Aditya Rajawat                | SP     | 413   | 0.29    |
| Sanjay Bhardwaj               | IND    | 408   | 0.29    |
| Ashok Singh Pal               | LSWP   | 383   | 0.27    |
| Havaldar Singh Baghel         | AASP   | 200   | 0.14    |
| Mehboob Allias Mom Ansari     | IND    | 176   | 0.12    |
| Anand Sharma                  | RPI(A) | 135   | 0.09    |
| Lokendra Singh Kourav         | IND    | 127   | 0.09    |
| Kapil Pal                     | IND    | 108   | 0.08    |
| Dharmendra Bhindia            | ABGP   | 93    | 0.06    |
|                               | NOTA   | 2112  | 1.48    |