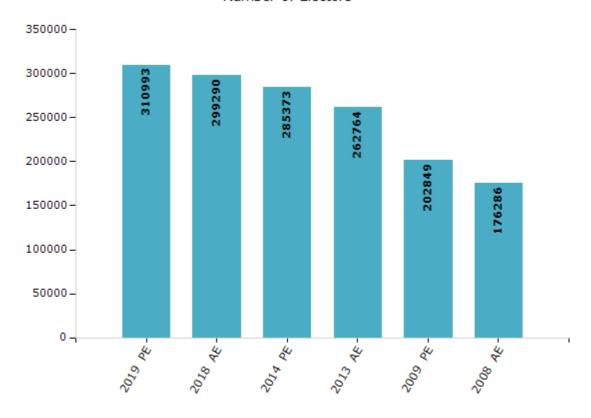

#### **Electors by Male & Female**

| Year    | Male   | Female | Others | Total  |
|---------|--------|--------|--------|--------|
| 2019 PE | 167826 | 143154 | 13     | 310993 |
| 2018 AE | 161986 | 137289 | 15     | 299290 |
| 2014 PE | 155305 | 130061 | 7      | 285373 |
| 2013 AE | 143263 | 119493 | 8      | 262764 |
| 2009 PE | 111612 | 91237  | -      | 202849 |
| 2008 AE | 96225  | 80061  | -      | 176286 |
| 2004 PE | -      | -      | -      | -      |
| 2003 AE | -      | -      | -      | -      |
| 1999 PE | -      | -      | -      | -      |
| 1998 AE | -      | -      | -      | -      |

#### Number of Electors

 $\textbf{Note:} \ \mathsf{AE}: \mathsf{Assembly} \ \mathsf{Election}, \ \mathsf{PE}: \mathsf{Assembly} \ \mathsf{Segment} \ \mathsf{of} \ \mathsf{Parliamentary} \ \mathsf{Election}$ 