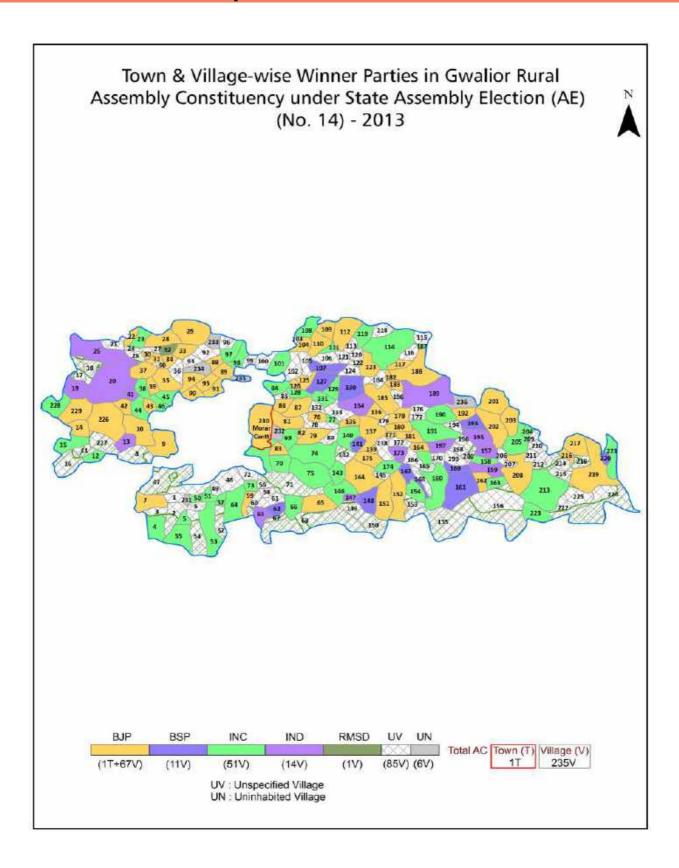

| 207-208  |  |  |  |
| 11  | Disclaimer                                                                                                                                                                                                                                                                                                                                                                                                                                                                               | 210      |  |  |  |

### **Location & Political Map**



#### **Administrative Setup**

#### List of Village Panchayat & Intermediate Panchayat (Block) Name - 2011

| Village Name   | Village Panchayat Name | Intermediate Panchayat<br>Name |
|----------------|------------------------|--------------------------------|
| Adupura Khalsa | Sarspura               | Morar                          |
| Adupurajagir   | Adupura                | Morar                          |
| Agrabhatpura   | -                      | Ghatigaon (Barai)              |
| Ajaypur        | -                      | Ghatigaon (Barai)              |
| Akbarpur       | -                      | Morar                          |
| Alinagar       | Adupura                | Morar                          |
| Amai           | Rahuly                 | Morar