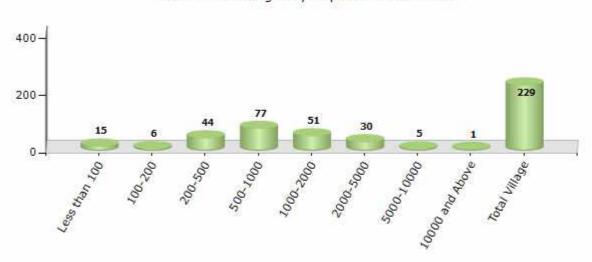

#### Number of Villages by Population Size - 2011

| Less<br>than<br>100 | 100-<br>200 | 200-<br>500 | 500-<br>1000 | 1000-<br>2000 | 2000-<br>5000 | 5000-<br>10000 | 10000<br>and<br>Above | Total<br>Village |
|---------------------|-------------|-------------|--------------|---------------|---------------|----------------|-----------------------|------------------|
| 15                  | 6           | 44          | 77           | 51            | 30            | 5              | 1                     | 229              |