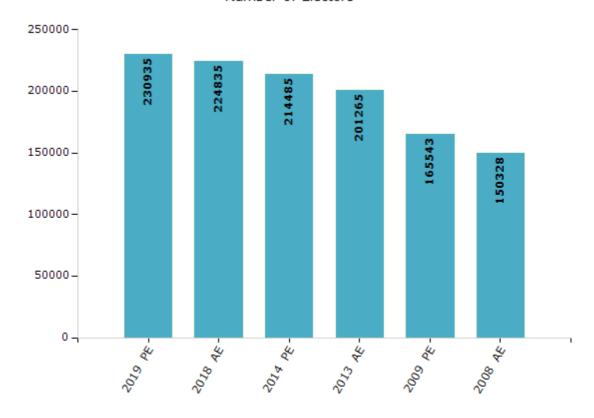

#### **Electors by Male & Female**

| Year    | Male   | Female | Others | Total  | Year    | Male |
|---------|--------|--------|--------|--------|---------|------|
| 2019 PE | 127378 | 103552 | 5      | 230935 | 1993 AE | -    |
| 2018 AE | 124739 | 100092 | 4      | 224835 | 1990 AE | -    |
| 2014 PE | 122160 | 92314  | 11     | 214485 | 1985 AE | -    |
| 2013 AE | 114392 | 86862  | 11     | 201265 | 1980 AE | -    |
| 2009 PE | 93975  | 71568  | -      | 165543 | 1977 AE | -    |
| 2008 AE | 83252  | 67076  | -      | 150328 | 1972 AE | -    |
| 2004 PE | -      | -      | -      | -      | 1967 AE | -    |
| 2003 AE | -      | -      | -      | -      | 1962 AE | -    |
| 1999 PE | -      | -      | -      | -      | 1957 AE | -    |
| 1998 AE | -      | -      | -      | -      | 1952 AE | -    |

#### Number of Electors

 $\textbf{Note:} \ \mathsf{AE:} \ \mathsf{Assembly} \ \mathsf{Election}, \ \mathsf{PE:} \ \mathsf{Assembly} \ \mathsf{Segment} \ \mathsf{of} \ \mathsf{Parliamentary} \ \mathsf{Election}$ 