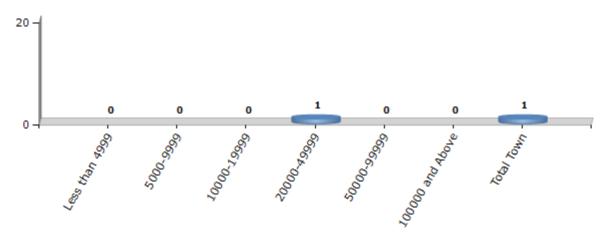

#### **Number of Towns by Population Size - 2011**

| Less than<br>4999 | 5000-9999 | 10000-<br>19999 | 20000-<br>49999 | 50000-<br>99999 | 100000 and<br>Above | Total<br>Town |  |
|-------------------|-----------|-----------------|-----------------|-----------------|---------------------|---------------|--|
| 0                 | 0         | 0               | 1               | 0               | 0                   | 1             |  |