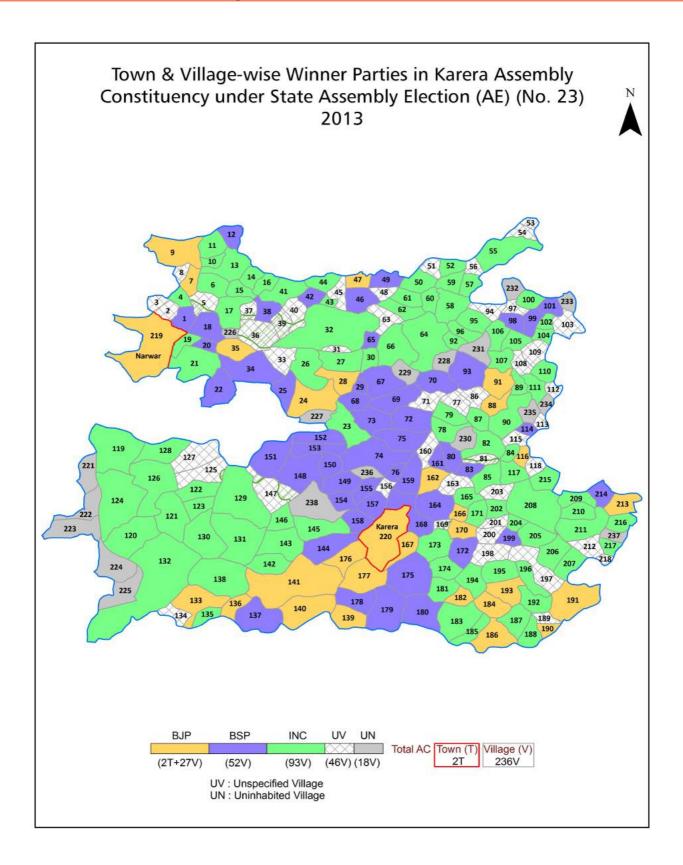

#### **Historical Summary Election Results**

#### **Summary Result of Assembly Election - 2013**

| Candidate Name       | Party  | Votes | Votes % |
|----------------------|--------|-------|---------|
| Smt Shakuntla Khatik | INC    | 59371 | 36.11   |
| Omprakash Khatik     | ВЈР    | 49051 | 29.84   |
| Pragilal Jatav       | BSP    | 45265 | 27.53   |
| Dr Rajaram Bijoul    | BA S D | 1870  | 1.14    |
| Raju                 | IND    | 1491  | 0.91    |
| Mishrilal Barahar    | IND    | 1468  | 0.89    |
| Deendayal Jatav      | AASP   | 1439  | 0.88    |
| Anita Devi           | IND    | 921   | 0.56    |
| Bharat Parihar       | IND    | 658   | 0.4     |
|                      | NOTA   | 2866  | 1.74    |