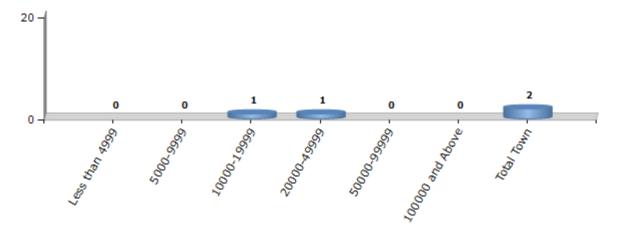

#### **Number of Towns by Population Size - 2011**

| Less than | 5000-9999 | 10000- | 20000- | 50000- | 100000 and | Total |
|-----------|-----------|--------|--------|--------|------------|-------|
| 4999      |           | 19999  | 49999  | 99999  | Above      | Town  |
| 0         | 0         | 1      | 1      | 0      | 0          | 2     |

Number of Towns by Population Size - 2011