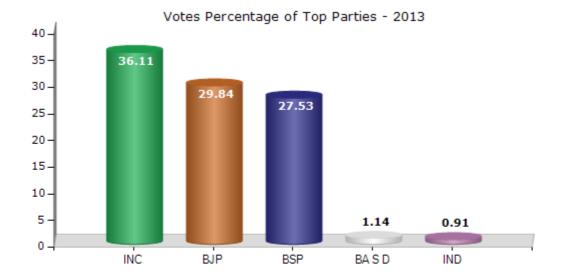

#### **Summary Result of Assembly Election - 2013**

| Candidate Name       | Party  | Votes | Votes % |
|----------------------|--------|-------|---------|
| Smt Shakuntla Khatik | INC    | 59371 | 36.11   |
| Omprakash Khatik     | ВЈР    | 49051 | 29.84   |
| Pragilal Jatav       | BSP    | 45265 | 27.53   |
| Dr Rajaram Bijoul    | BA S D | 1870  | 1.14    |
| Raju                 | IND    | 1491  | 0.91    |
| Mishrilal Barahar    | IND    | 1468  | 0.89    |
| Deendayal Jatav      | AASP   | 1439  | 0.88    |
| Anita Devi           | IND    | 921   | 0.56    |
| Bharat Parihar       | IND    | 658   | 0.4     |
|                      | NOTA   | 2866  | 1.74    |