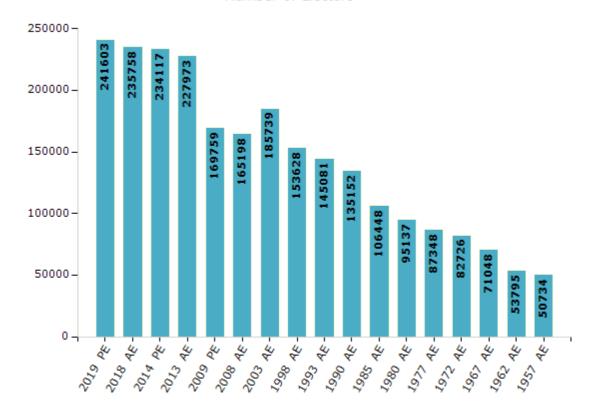

#### **Electors by Male & Female**

| Year    | Male   | Female | Others | Total  | Year    | Male  | Female | Others | Total  |
|---------|--------|--------|--------|--------|---------|-------|--------|--------|--------|
| 2019 PE | 130500 | 111097 | 6      | 241603 | 1993 AE | 78405 | 66676  | -      | 145081 |
| 2018 AE | 127232 | 108524 | 2      | 235758 | 1990 AE | 72854 | 62298  | -      | 135152 |
| 2014 PE | 127001 | 107113 | 3      | 234117 | 1985 AE | 55899 | 50549  | -      | 106448 |
| 2013 AE | 124166 | 103804 | 3      | 227973 | 1980 AE | 49647 | 45490  | -      | 95137  |
| 2009 PE | 93148  | 76611  | -      | 169759 | 1977 AE | 45099 | 42249  | -      | 87348  |
| 2008 AE | 90375  | 74823  | -      | 165198 | 1972 AE | 43052 | 39674  | -      | 82726  |
| 2004 PE | -      | -      | -      | -      | 1967 AE | -     | -      | -      | 71048  |
| 2003 AE | 100870 | 84869  | -      | 185739 | 1962 AE | -     | -      | -      | 53795  |
| 1999 PE | -      | -      | -      | -      | 1957 AE | -     | -      | -      | 50734  |
| 1998 AE | 83084  | 70544  | -      | 153628 | 1952 AE | -     | -      | -      | -      |

#### Number of Electors

 $\textbf{Note:} \ \mathsf{AE} : \mathsf{Assembly} \ \mathsf{Election}, \ \mathsf{PE} : \mathsf{Assembly} \ \mathsf{Segment} \ \mathsf{of} \ \mathsf{Parliamentary} \ \mathsf{Election}$ 