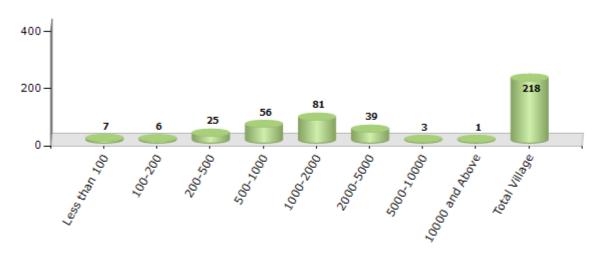

#### Number of Villages by Population Size - 2011

| Less<br>than<br>100 | 100-<br>200 | 200-<br>500 | 500-<br>1000 | 1000-<br>2000 | 2000-<br>5000 | 5000-<br>10000 | 10000<br>and<br>Above | Total<br>Village |
|---------------------|-------------|-------------|--------------|---------------|---------------|----------------|-----------------------|------------------|
| 7                   | 6           | 25          | 56           | 81            | 39            | 3              | 1                     | 218              |

Number of Villages by Population Size - 2011