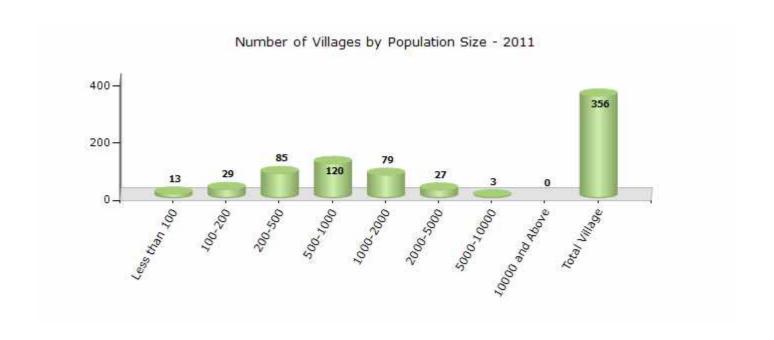

#### Number of Villages by Population Size - 2011

| Less<br>than<br>100 | 100-<br>200 | 200-<br>500 | 500-<br>1000 | 1000-<br>2000 | 2000-<br>5000 | 5000-<br>10000 | 10000<br>and<br>Above | Total<br>Village |
|---------------------|-------------|-------------|--------------|---------------|---------------|----------------|-----------------------|------------------|
| 13                  | 29          | 85          | 120          | 79            | 27            | 3              | 0                     | 356              |