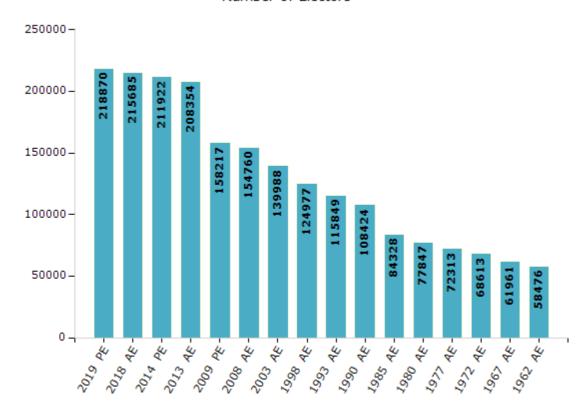

#### **Electors by Male & Female**

| Year    | Male   | Female | Others | Total  | Year    | Male  | Female | Others | Total  |
|---------|--------|--------|--------|--------|---------|-------|--------|--------|--------|
| 2019 PE | 118222 | 100645 | 3      | 218870 | 1993 AE | 62076 | 53773  | -      | 115849 |
| 2018 AE | 116410 | 99271  | 4      | 215685 | 1990 AE | 57897 | 50527  | -      | 108424 |
| 2014 PE | 115161 | 96756  | 5      | 211922 | 1985 AE | 43886 | 40442  | -      | 84328  |
| 2013 AE | 113447 | 94901  | 6      | 208354 | 1980 AE | 40080 | 37767  | -      | 77847  |
| 2009 PE | 86024  | 72193  | -      | 158217 | 1977 AE | 37098 | 35215  | -      | 72313  |
| 2008 AE | 83972  | 70788  | -      | 154760 | 1972 AE | 35095 | 33518  | -      | 68613  |
| 2004 PE | -      | -      | -      | -      | 1967 AE | -     | -      | -      | 61961  |
| 2003 AE | 75302  | 64686  | -      | 139988 | 1962 AE | -     | -      | -      | 58476  |
| 1999 PE | -      | -      | -      | -      | 1957 AE | -     | -      | -      | -      |
| 1998 AE | 67247  | 57730  | -      | 124977 | 1952 AE | -     | -      | -      | -      |

#### Number of Electors

 $\textbf{Note:} \ \mathsf{AE} : \mathsf{Assembly} \ \mathsf{Election}, \ \mathsf{PE} : \mathsf{Assembly} \ \mathsf{Segment} \ \mathsf{of} \ \mathsf{Parliamentary} \ \mathsf{Election}$ 