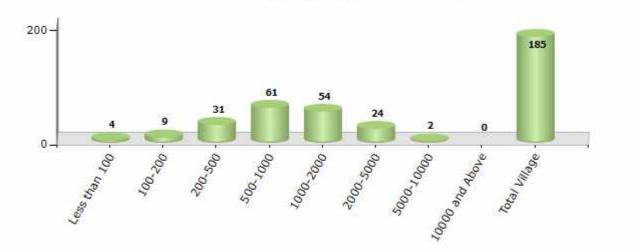

#### Number of Villages by Population Size - 2011

| Less<br>than<br>100 | 100-<br>200 | 200-<br>500 | 500-<br>1000 | 1000-<br>2000 | 2000-<br>5000 | 5000-<br>10000 | 10000<br>and<br>Above | Total<br>Village |
|---------------------|-------------|-------------|--------------|---------------|---------------|----------------|-----------------------|------------------|
| 4                   | 9           | 31          | 61           | 54            | 24            | 2              | 0                     | 185              |

Number of Villages by Population Size - 2011