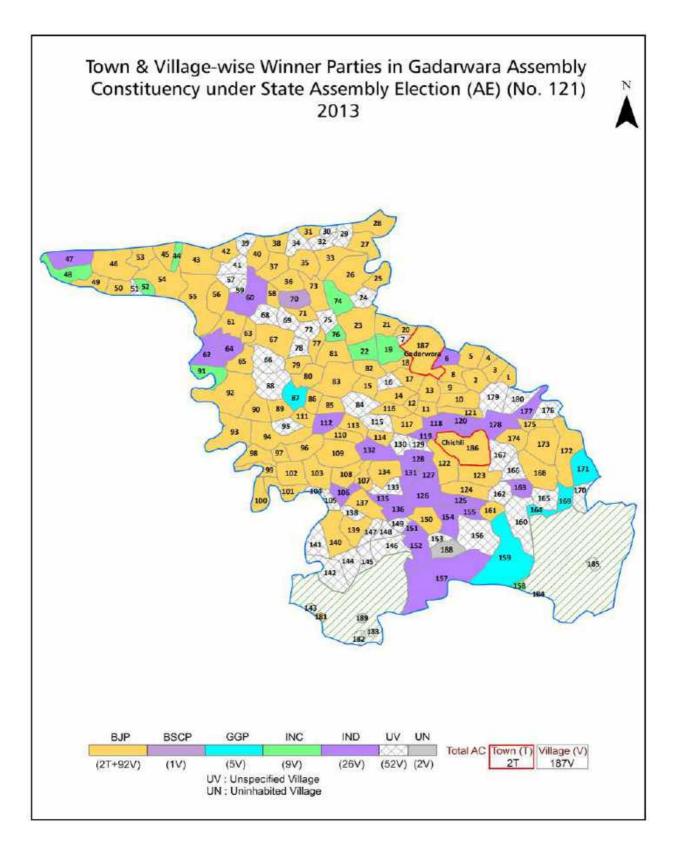

| 206-207  |  |  |  |  |
| 11  | Disclaimer                                                                                                                                                                                                                                                                                                                                                                                                                                                                | 209      |  |  |  |  |

## Location & Political Map



indiastatelections



## **Administrative Setup**

#### List of Village Panchayat & Intermediate Panchayat (Block) Name - 2011

| Village Name  | Village Panchayat Name | Intermediate Panchayat<br>Name |
|---------------|------------------------|--------------------------------|
| Adegaon Kalan | Adegaon                | Saikheda (Gadarwara)           |
| Adegaon Khurd | Adegaon                | Babai (Chichli)                |
| Ajanda        | Ajanda                 | Saikheda (Gadarwara)           |
| Amada         | Amada                  | Babai (Chichli)                |
| Amgaon        | Amgaon Chhota          | Saikheda (Gadarwara)           |
| Amoda         | Richhawar              | Saikheda (Gadarwara)           |
| Anghori       | Tuiyapani              | Saikheda (Gadarwara