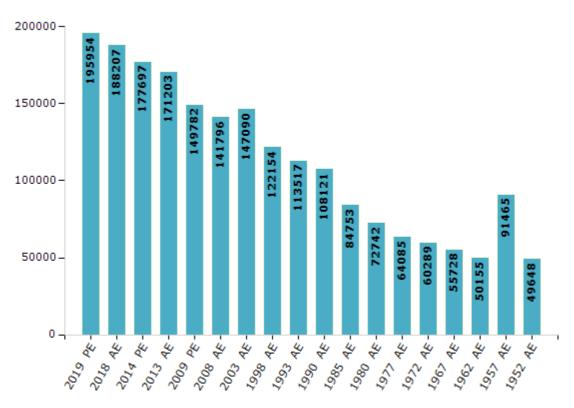

#### **Electors by Male & Female**

| Year    | Male   | Female | Others | Total  | Year    | Male  | Female | Others | Total  |
|---------|--------|--------|--------|--------|---------|-------|--------|--------|--------|
| 2019 PE | 103463 | 92491  | 0      | 195954 | 1993 AE | 59307 | 54210  | -      | 113517 |
| 2018 AE | 99961  | 88246  | 0      | 188207 | 1990 AE | 56052 | 52069  | -      | 108121 |
| 2014 PE | 94856  | 82841  | 0      | 177697 | 1985 AE | 43983 | 40770  | -      | 84753  |
| 2013 AE | 91715  | 79487  | 1      | 171203 | 1980 AE | 37463 | 35279  | -      | 72742  |
| 2009 PE | 80596  | 69186  | -      | 149782 | 1977 AE | 32830 | 31255  | -      | 64085  |
| 2008 AE | 75959  | 65837  | -      | 141796 | 1972 AE | 30652 | 29637  | -      | 60289  |
| 2004 PE | -      | -      | -      | -      | 1967 AE | -     | -      | -      | 55728  |
| 2003 AE | 77716  | 69374  | -      | 147090 | 1962 AE | -     | -      | -      | 50155  |
| 1999 PE | -      | -      | -      | -      | 1957 AE | -     | -      | -      | 91465  |
| 1998 AE | 64033  | 58121  | -      | 122154 | 1952 AE | -     | -      | -      | 49648  |

Number of Electors

#### Note : AE : Assembly Election, PE : Assembly Segment of Parliamentary Election