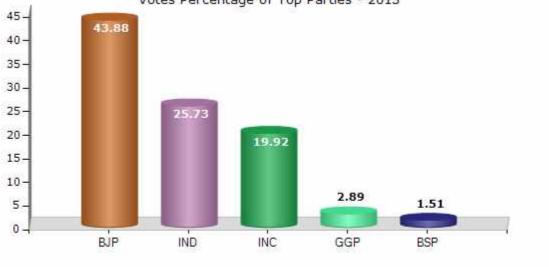

#### **Summary Result of Assembly Election - 2013**

| Candidate Name                               | Party | Votes | Votes % |
|----------------------------------------------|-------|-------|---------|
| Govind Singh Patel                           | BJP   | 61202 | 43.88   |
| Suneeta Patel                                | IND   | 35889 | 25.73   |
| Sadhana Sthapak                              | INC   | 27789 | 19.92   |
| Poonam Singh Bharve                          | GGP   | 4029  | 2.89    |
| B.S.Parihar                                  | BSP   | 2108  | 1.51    |
| Aary Ravi Parihar                            | IND   | 1620  | 1.16    |
| Om Shanker Singh Rajput Urf Kattar<br>Bhaiya | BSCP  | 1382  | 0.99    |
|                                              | NOTA  | 5460  | 3.91    |

Votes Percentage of Top Parties - 2013