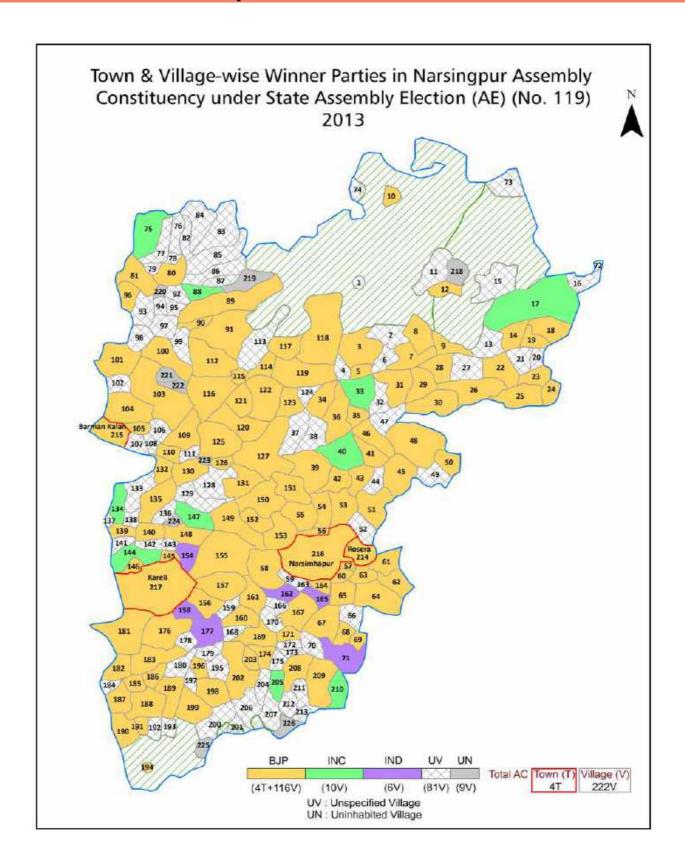

| 230-231  |
| 11  | Disclaimer                                                                                                                                                                                                                                                                                                                                                                                                                                              | 233      |

### **Location & Political Map**





#### **Administrative Setup**

#### List of Village Panchayat & Intermediate Panchayat (Block) Name - 2011

|                       |                   | Name        |
|-----------------------|-------------------|-------------|
| Amapani               | Dhana             | Narsimhapur |
| Amgaon                | Amgaon            | Kareli      |
| Amheta                | Amheta            | Kareli      |
| Amoda                 | Amoda             | Narsimhapur |
| Amthanu               | Amthanoo          | Kareli      |
| Awariya               | Khiriya           | Kareli      |
| Bagdari               | Bichuwa           | Kareli      |
| Baghuwar [Baghwar]    | Baghuwar          | Kareli      |
| Baheriya              | Gobargaon         | Kareli      |
| Bamhani               | Ba