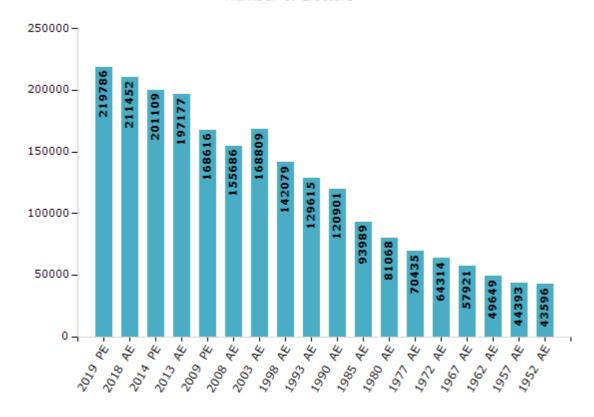

#### **Electors by Male & Female**

| Year    | Male   | Female | Others | Total  | Year    | Male  | Female | Others | Total  |
|---------|--------|--------|--------|--------|---------|-------|--------|--------|--------|
| 2019 PE | 113752 | 106028 | 6      | 219786 | 1993 AE | 67869 | 61746  | -      | 129615 |
| 2018 AE | 110283 | 101165 | 4      | 211452 | 1990 AE | 63694 | 57207  | -      | 120901 |
| 2014 PE | 106116 | 94993  | 0      | 201109 | 1985 AE | 48751 | 45238  | -      | 93989  |
| 2013 AE | 104050 | 93126  | 1      | 197177 | 1980 AE | 42058 | 39010  | -      | 81068  |
| 2009 PE | 89963  | 78653  | -      | 168616 | 1977 AE | 36192 | 34243  | -      | 70435  |
| 2008 AE | 82764  | 72922  | -      | 155686 | 1972 AE | 32682 | 31632  | -      | 64314  |
| 2004 PE | -      | -      | -      | -      | 1967 AE | -     | -      | -      | 57921  |
| 2003 AE | 88951  | 79858  | -      | 168809 | 1962 AE | -     | -      | -      | 49649  |
| 1999 PE | -      | -      | -      | -      | 1957 AE | -     | -      | -      | 44393  |
| 1998 AE | 73749  | 68330  | -      | 142079 | 1952 AE | -     | -      | -      | 43596  |

#### Number of Electors

 $\textbf{Note:} \ \mathsf{AE:} \ \mathsf{Assembly} \ \mathsf{Election}, \ \mathsf{PE:} \ \mathsf{Assembly} \ \mathsf{Segment} \ \mathsf{of} \ \mathsf{Parliamentary} \ \mathsf{Election}$ 