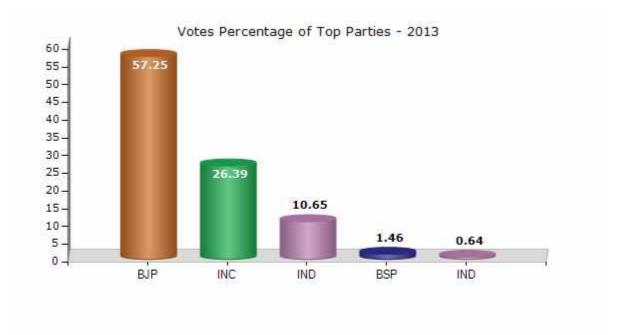

#### **Summary Result of Assembly Election - 2013**

| Candidate Name                   | Party | Votes | Votes % |
|----------------------------------|-------|-------|---------|
| Jalam Singh Patel (Munna Bhaiya) | ВЈР   | 89921 | 57.25   |
| Sunil Jaisawal                   | INC   | 41440 | 26.39   |
| Vishwas Parihar                  | IND   | 16723 | 10.65   |
| Sharad Tiwari                    | BSP   | 2295  | 1.46    |
| Laxmi Prasad Vishwakarma         | IND   | 1013  | 0.64    |
| Anil Kumar Patel (Munna Bhaiya)  | SP    | 1003  | 0.64    |
| Eng. Yogesh Singh Kushwaha       | RSMD  | 576   | 0.37    |
| Urdu Thakur                      | ABGP  | 415   | 0.26    |
|                                  | NOTA  | 3671  | 2.34    |