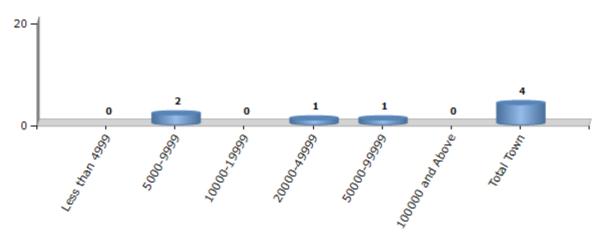

#### **Number of Towns by Population Size - 2011**

| Less than<br>4999 | 5000-9999 | 10000-<br>19999 | 20000-<br>49999 | 50000-<br>99999 | 100000 and<br>Above | Total<br>Town |  |
|-------------------|-----------|-----------------|-----------------|-----------------|---------------------|---------------|--|
| 0                 | 2         | 0               | 1               | 1               | 0                   | 4             |  |

Number of Towns by Population Size - 2011