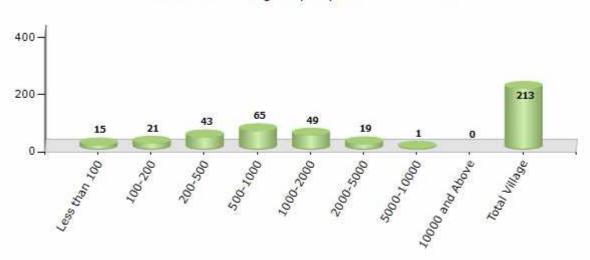

#### Number of Villages by Population Size - 2011

| Less<br>than<br>100 | 100-<br>200 | 200-<br>500 | 500-<br>1000 | 1000-<br>2000 | 2000-<br>5000 | 5000-<br>10000 | 10000<br>and<br>Above | Total<br>Village |
|---------------------|-------------|-------------|--------------|---------------|---------------|----------------|-----------------------|------------------|
| 15                  | 21          | 43          | 65           | 49            | 19            | 1              | 0                     | 213              |