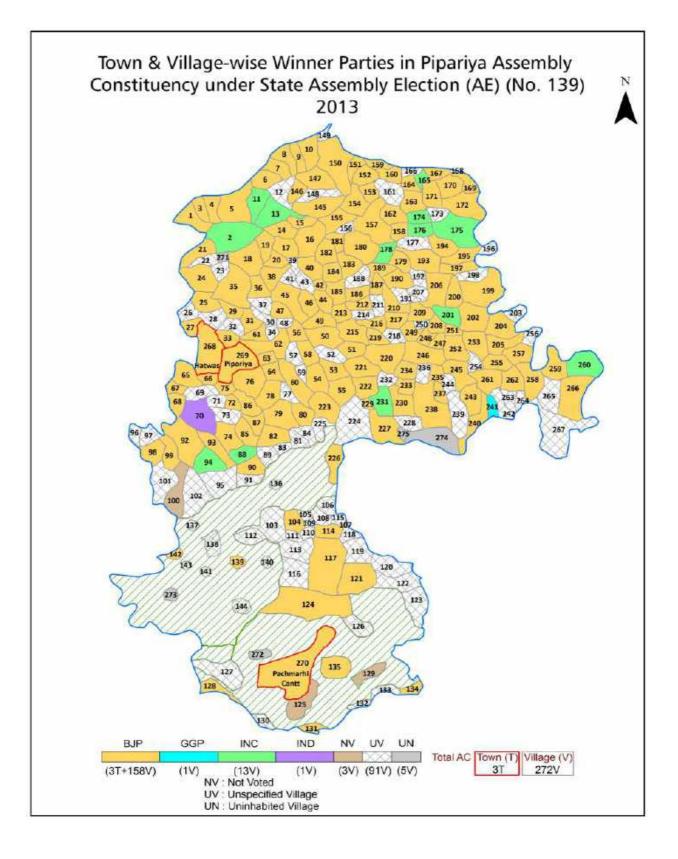

| 244-245  |  |  |  |  |
| 11  | Disclaimer                                                                                                                                                                                                                                                                                                                                                                                                                                                                | 247      |  |  |  |  |

#### **Location & Political Map**







#### **Administrative Setup**

#### List of Village Panchayat & Intermediate Panchayat (Block) Name - 2011

| Village Name    | Village Panchayat Name | Intermediate Panchayat<br>Name |
|-----------------|------------------------|--------------------------------|
| Aliwada         | Bans Kheda             | Pipariya                       |
| Amadeh Mal      | Nadwada                | Pipariya                       |
| Amadeh Ryt      | Lanjhi                 | Pipariya                       |
| Amgaon          | Jamuniyarandhir        | Bankhedi                       |
| Amhora          | Karpa                  | Bankhedi                       |
| Andhyarbabdi    | -                      | Bankhedi                       |
| Anhai           | Anhai                  | Bankhedi