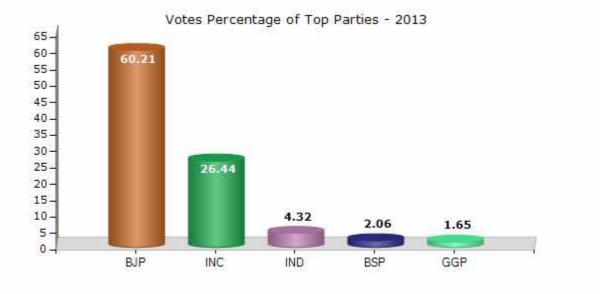

#### **Summary Result of Assembly Election - 2013**

| Candidate Name                              | Party  | Votes | Votes % |
|---------------------------------------------|--------|-------|---------|
| Thakur Das Nagwanshi                        | BJP    | 91206 | 60.21   |
| Smt Mamta Manoj Nagotra                     | INC    | 40049 | 26.44   |
| Hakam Singh Mehra                           | IND    | 6546  | 4.32    |
| Dharmdas (Dharmendra Bhaiya)                | BSP    | 3124  | 2.06    |
| Hari Ram Garwal                             | GGP    | 2505  | 1.65    |
| Kadorilal Goliya                            | RPI    | 1262  | 0.83    |
| Bablu Ahirwar                               | BA S D | 1008  | 0.67    |
| Rajendra Prasad Madoriya                    | IND    | 967   | 0.64    |
| Chhotelal Mahalwanshi Urph Chhote<br>Bhaiya | IND    | 584   | 0.39    |
|                                             | NOTA   | 4219  | 2.79    |