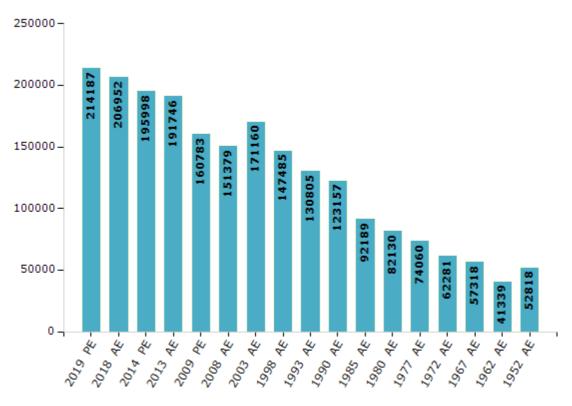

#### **Electors by Male & Female**

| Year    | Male   | Female | Others | Total  | Year    | Male  | Female | Others | Total  |
|---------|--------|--------|--------|--------|---------|-------|--------|--------|--------|
| 2019 PE | 113008 | 101171 | 8      | 214187 | 1993 AE | 68231 | 62574  | -      | 130805 |
| 2018 AE | 109278 | 97665  | 9      | 206952 | 1990 AE | 64803 | 58354  | -      | 123157 |
| 2014 PE | 104206 | 91789  | 3      | 195998 | 1985 AE | 47675 | 44514  | -      | 92189  |
| 2013 AE | 102177 | 89566  | 3      | 191746 | 1980 AE | 42150 | 39980  | -      | 82130  |
| 2009 PE | 86848  | 73935  | -      | 160783 | 1977 AE | 37611 | 36449  | -      | 74060  |
| 2008 AE | 81303  | 70076  | -      | 151379 | 1972 AE | 31750 | 30531  | -      | 62281  |
| 2004 PE | -      | -      | -      | -      | 1967 AE | -     | -      | -      | 57318  |
| 2003 AE | 90523  | 80637  | -      | 171160 | 1962 AE | -     | -      | -      | 41339  |
| 1999 PE | -      | -      | -      | -      | 1957 AE | -     | -      | -      | -      |
| 1998 AE | 77950  | 69535  | -      | 147485 | 1952 AE | -     | -      | -      | 52818  |

Number of Electors