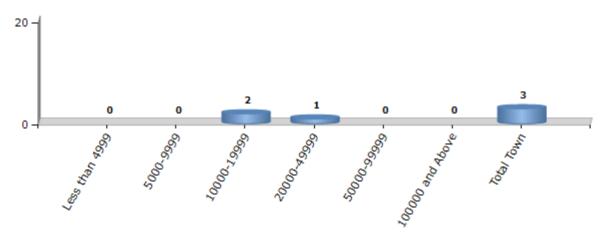

#### Number of Towns by Population Size - 2011

| Less than<br>4999 | 5000-9999 | 10000-<br>19999 | 20000-<br>49999 | 50000-<br>99999 | 100000 and<br>Above | Total<br>Town |  |
|-------------------|-----------|-----------------|-----------------|-----------------|---------------------|---------------|--|
| 0                 | 0         | 2               | 1               | 0               | 0                   | 3             |  |

Number of Towns by Population Size - 2011

indiastatelections