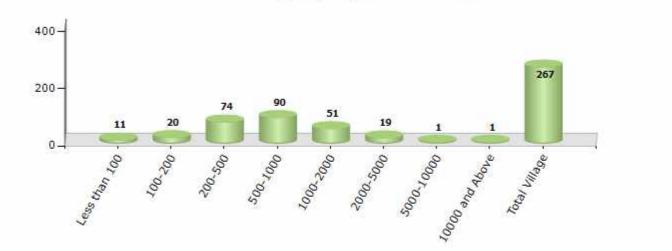

#### Number of Villages by Population Size - 2011

| Less<br>than<br>100 | 100-<br>200 | 200-<br>500 | 500-<br>1000 | 1000-<br>2000 | 2000-<br>5000 | 5000-<br>10000 | 10000<br>and<br>Above | Total<br>Village |
|---------------------|-------------|-------------|--------------|---------------|---------------|----------------|-----------------------|------------------|
| 11                  | 20          | 74          | 90           | 51            | 19            | 1              | 1                     | 267              |

Number of Villages by Population Size - 2011