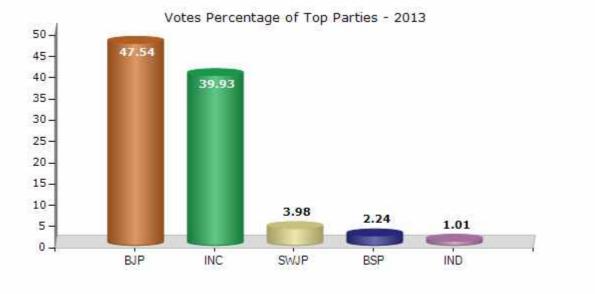

#### **Summary Result of Assembly Election - 2013**

| Candidate Name                                     | Party | Votes | Votes % |
|----------------------------------------------------|-------|-------|---------|
| Sartaj Singh                                       | BJP   | 78374 | 47.54   |
| Dada Hajari Lal Raghuwanshi                        | INC   | 65827 | 39.93   |
| Fagram                                             | SWJP  | 6565  | 3.98    |
| Rajesh Bakoriya Son Of Kaliram Bakoriya<br>(Soyat) | BSP   | 3698  | 2.24    |
| Yogesh                                             | IND   | 1660  | 1.01    |
| Aditya Narayan                                     | NCP   | 1565  | 0.95    |
| Hariom Singh                                       | IND   | 1447  | 0.88    |
| Gopal Krishna Yaduwanshi                           | IND   | 1169  | 0.71    |
| Kashinath Upadhyay                                 | IND   | 832   | 0.5     |
|                                                    | NOTA  | 3727  | 2.26    |