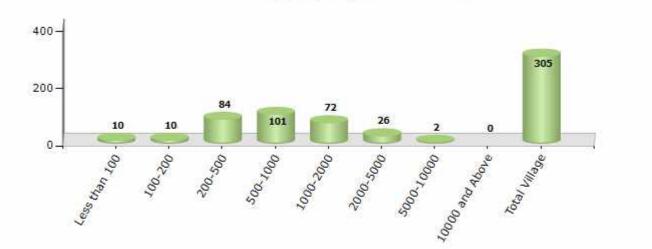

#### Number of Villages by Population Size - 2011

| Less<br>than<br>100 | 100-<br>200 | 200-<br>500 | 500-<br>1000 | 1000-<br>2000 | 2000-<br>5000 | 5000-<br>10000 | 10000<br>and<br>Above | Total<br>Village |
|---------------------|-------------|-------------|--------------|---------------|---------------|----------------|-----------------------|------------------|
| 10                  | 10          | 84          | 101          | 72            | 26            | 2              | 0                     | 305              |

Number of Villages by Population Size - 2011