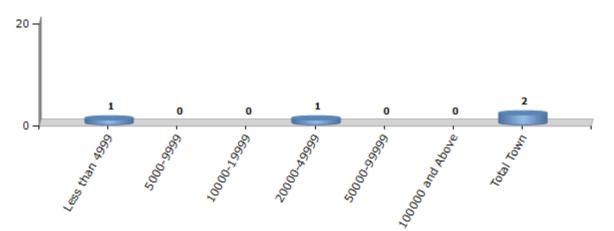

#### Number of Towns by Population Size - 2011

| Less than | 5000-9999 | 10000- | 20000- | 50000- | 100000 and | Total |
|-----------|-----------|--------|--------|--------|------------|-------|
| 4999      |           | 19999  | 49999  | 99999  | Above      | Town  |
| 1         | 0         | 0      | 1      | 0      | 0          | 2     |

Number of Towns by Population Size - 2011