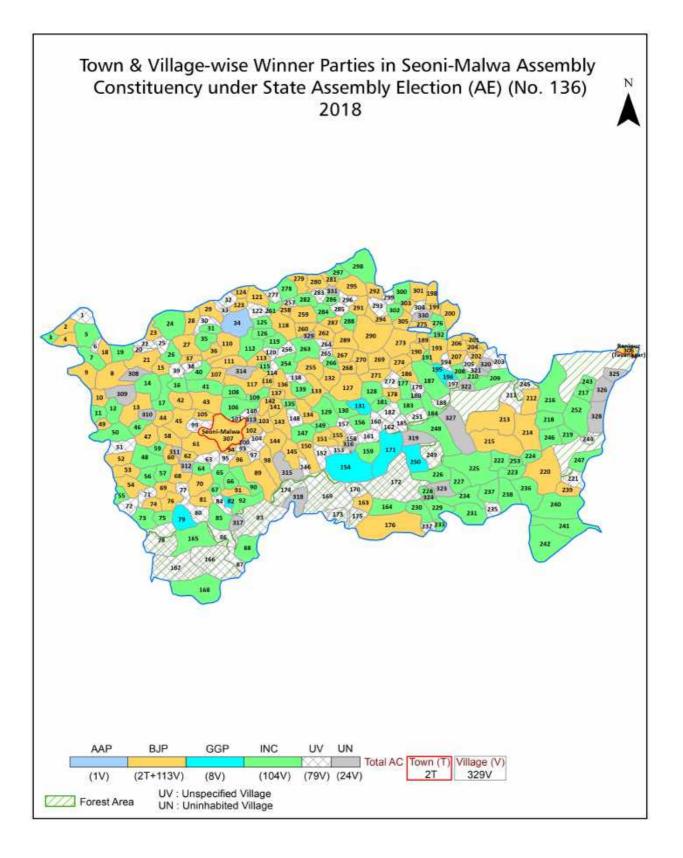

## Polling Station-wise Votes Secured by Overall Top Five Parties in Seoni-Malwa Assembly in Assembly Election (AE) under Hoshangabad Parliamentary Constituency in Madhya Pradesh (2018)

| Number<br>of<br>Polling<br>Station | Winner -<br>Premshanker<br>Kunjilal<br>Verma<br>(Baghwada)<br>(BJP) | Runner-up -<br>Omprakash<br>Hazarilal<br>Raghuwanshi<br>(INC) | 3rd -<br>Laxman<br>Singh<br>Parte<br>(GGP) | 4th -<br>Ram<br>Mohan<br>Gour<br>(Patel)<br>(IND) | 5th -<br>Meghraj<br>Guldar<br>Hariyale<br>(BSP) | ΝΟΤΑ | Other | Total<br>Votes<br>Secured |
|------------------------------------|---------------------------------------------------------------------|---------------------------------------------------------------|--------------------------------------------|---------------------------------------------------|-------------------------------------------------|------|-------|---------------------------|
| 36                                 | 520                                                                 | 194                                                           | 7                                          | 7                                                 | 23                                              | 6    | 10    | 767                       |
| 37                                 | 382                                                                 | 223                                                           | 4                                          | 11                                                | 55                                              | 18   | 10    | 703                       |
| 38                                 | 192                                                                 | 97                                                            | 2                                          | 8                                                 | 5                                               | 6    | 8     | 318                       |
| 39                                 | 142                                                                 | 386                                                           | 3                                          | 10                                                | 17                                              | 17   | 34    | 609                       |
| 40                                 | 259                                                                 | 206                                                           | 5                                          | 5                                                 | 15                                              | 5    | 16    | 511                       |
| 41                                 | 238                                                                 | 271                                                           | 2                                          | 14                                                | 4                                               | 9    | 27    | 565                       |
| 42                                 | 211                                                                 | 316                                                           | 2                                          | 7                                                 | 5                                               | 16   | 15    | 572                       |
| 43                                 | 27                                                                  | 102                                                           | 7                                          | 0                                                 | 1                                               | 6    | 2     | 145                       |
| 44                                 | 559                                                                 | 103                                                           | 5                                          | 5                                                 | 5                                               | 6    | 17    | 700                       |
| 45                                 | 452                                                                 | 178                                                           | 1                                          | 3                                                 | 3                                               | 3    | 6     | 646                       |
| 46                                 | 260                                                                 | 518                                                           | 5                                          | 6                                                 | 3                                               | 18   | 16    | 826                       |
| 47                                 | 60                                                                  | 184                                                           | 21                                         | 2                                                 | 0                                               | 6    | 10    | 283                       |
| 48                                 | 153                                                                 | 221                                                           | 1                                          | 4                                                 | 7                                               | 15   | 7     | 408                       |
| 49                                 | 128                                                                 | 292                                                           | 19                                         | 6                                                 | 4                                               | 11   | 9     | 469                       |
| 50                                 | 103                                                                 | 332                                                           | 39                                         | 6                                                 | 17                                              | 4    | 12    | 513                       |
| 51                                 | 147                                                                 | 538                                                           | 5                                          | 6                                                 | 2                                               | 18   | 5     | 721                       |
| 52                                 | 343                                                                 | 231                                                           | 0                                          | 11                                                | 9                                               | 5    | 9     | 608                       |
| 53                                 | 142                                                                 | 397                                                           | 113                                        | 6                                                 | 3                                               | 12   | 30    | 703                       |
| 54                                 | 278                                                                 | 266                                                           | 51                                         | 2                                                 | 20                                              | 7    | 28    | 652                       |
| 55                                 | 551                                                                 | 52                                                            | 0                                          | 12                                                | 2                                               | 5    | 20    | 642                       |
| 56                                 | 439                                                                 | 156                                                           | 0                                          | 12                                                | 11                                              | 7    | 8     | 633                       |
| 57                                 | 245                                                                 | 232                                                           | 0                                          | 10                                                | 0                                               | 11   | 5     | 503                       |
| 58                                 | 300                                                                 | 260                                                           | 1                                          | 5                                                 | 22                                              | 4    | 8     | 600                       |
| 59                                 | 488                                                                 | 256                                                           | 0                                          | 7                                                 | 2                                               | 7    | 9     | 769                       |
| 60                                 | 127                                                                 | 342                                                           | 1                                          | 2                                                 | 5                                               | 11   | 6     | 494                       |
| 61                                 | 231                                                                 | 318                                                           | 1                                          | 6                                                 | 3                                               | 13   | 5     | 577                       |
| 62                                 | 182                                                                 | 366                                                           | 7                                          | 3                                                 | 7                                               | 10   | 9     | 584                       |
| 63                                 | 132                                                                 | 178                                                           | 121                                        | 6                                                 | 2                                               | 10   | 14    | 463                       |
| 64                                 | 384                                                                 | 200                                                           | 0                                          | 7                                                 | 12                                              | 6    | 20    | 629                       |
| 65                                 | 274                                                                 | 54                                                            | 7                                          | 3                                                 | 13                                              | 1    | 7     | 359                       |
| 66                                 | 364                                                                 | 264                                                           | 1                                          | 6                                                 | 3                                               | 4    | 11    | 653                       |
| 67                                 | 347                                                                 | 225                                                           | 17                                         | 2                                                 | 2                                               | 5    | 12    | 610                       |
| 68                                 | 446                                                                 | 287                                                           | 2                                          | 1                                                 | 5                                               | 8    | 17    | 766                       |
| 69                                 | 606                                                                 | 337                                                           | 7                                          | 5                                                 | 17                                              | 12   | 37    | 1021                      |
| 70                                 | 391                                                                 | 315                                                           | 3                                          | 2                                                 | 4                                               | 10   | 38    | 763                       |

#### Winner, Runner-up and 3rd Party Position & Winning Margin According to Polling Stations in Seoni-Malwa Assembly in Assembly Election (AE) under Hoshangabad Parliamentary Constituency in Madhya Pradesh (2018)

| Polling<br>Station<br>Number | Winner<br>Party | Winner<br>Votes<br>(%) | Runner-<br>up Party | Runner-<br>up Votes<br>(%) | Winning<br>Margin<br>Votes<br>(%) | Third<br>Party | Third<br>Party<br>Votes<br>(%) | Other<br>Votes<br>(%) |
|------------------------------|-----------------|------------------------|---------------------|----------------------------|-----------------------------------|----------------|--------------------------------|-----------------------|
| 67                           | BJP             | 347 (56.89)            | INC                 | 225 (36.89)                | 122 (20)                          | GGP            | 17 (2.79)                      | 21 (3.44)             |
| 68                           | BJP             | 446 (58.22)            | INC                 | 287 (37.47)                | 159 (20.75)                       | SPAKP          | 6 (0.78)                       | 27 (3.52)             |
| 69                           | BJP             | 606 (59.35)            | INC                 | 337 (33.01)                | 269 (26.34)                       | NBP            | 23 (2.25)                      | 55 (5.39)             |
| 70                           | BJP             | 391 (51.25)            | INC                 | 315 (41.28)                | 76 (9.97)                         | SPAKP          | 20 (2.62)                      | 37 (4.85)             |
| 71                           | BJP             | 274 (56.73)            | INC                 | 164 (33.95)                | 110 (22.78)                       | AAP            | 15 (3.11)                      | 30 (6.21)             |
| 72                           | BJP             | 669 (74)               | INC                 | 164 (18.14)                | 505 (55.86)                       | GGP            | 16 (1.77)                      | 55 (6.08)             |
| 73                           | BJP             | 538 (55.98)            | INC                 | 367 (38.19)                | 171 (17.79)                       | GGP            | 20 (2.08)                      | 36 (3.75)             |
| 74                           | INC             | 559 (67.35)            | BJP                 | 251 (30.24)                | 308 (37.11)                       | AAP            | 7 (0.84)                       | 13 (1.57)             |
| 75                           | BJP             | 284 (66.67)            | INC                 | 117 (27.46)                | 167 (39.21)                       | GGP            | 4 (0.94)                       | 21 (4.93)             |
| 76                           | BJP             | 496 (69.57)            | INC                 | 181 (25.39)                | 315 (44.18)                       | SPAKP          | 17 (2.38)                      | 19 (2.66)             |
| 77                           | BJP             | 562 (75.64)            | INC                 | 141 (18.98)                | 421 (56.66)                       | BSP            | 11 (1.48)                      | 29 (3.9)              |
| 78                           | BJP             | 712 (76.72)            | INC                 | 183 (19.72)                | 529 (57)                          | SPAKP          | 10 (1.08)                      | 23 (2.48)             |
| 79                           | BJP             | 573 (70.39)            | INC                 | 199 (24.45)                | 374 (45.94)                       | IND (RMG)      | 9 (1.11)                       | 33 (4.05)             |
| 80                           | BJP             | 328 (57.34)            | INC                 | 216 (37.76)                | 112 (19.58)                       | IND (RMG)      | 5 (0.87)                       | 23 (4.02)             |
| 81                           | BJP             | 306 (63.22)            | INC                 | 149 (30.79)                | 157 (32.43)                       | AAP            | 8 (1.65)                       | 21 (4.34)             |
| 82                           | INC             | 497 (54.5)             | BJP                 | 395 (43.31)                | 102 (11.19)                       | BSP            | 3 (0.33)                       | 17 (1.86)             |
| 83                           | BJP             | 408 (63.95)            | INC                 | 203 (31.82)                | 205 (32.13)                       | IND (RMG)      | 8 (1.25)                       | 19 (2.98)             |
| 84                           | INC             | 450 (53.32)            | BJP                 | 360 (42.65)                | 90 (10.67)                        | GGP            | 8 (0.95)                       | 26 (3.08)             |
| 85                           | BJP             | 577 (71.32)            | INC                 | 197 (24.35)                | 380 (46.97)                       | AAP            | 9 (1.11)                       | 26 (3.21)             |
| 86                           | BJP             | 226 (69.54)            | INC                 | 59 (18.15)                 | 167 (51.39)                       | GGP            | 8 (2.46)                       | 32 (9.85)             |
| 87                           | BJP             | 659 (66.97)            | INC                 | 253 (25.71)                | 406 (41.26)                       | BSP            | 17 (1.73)                      | 55 (5.59)             |
| 88                           | BJP             | 584 (64.25)            | INC                 | 244 (26.84)                | 340 (37.41)                       | IND (RMG)      | 17 (1.87)                      | 64 (7.04)             |
| 89                           | BJP             | 503 (67.7)             | INC                 | 198 (26.65)                | 305 (41.05)                       | AAP            | 15 (2.02)                      | 27 (3.63)             |
| 90                           | BJP             | 720 (93.87)            | INC                 | 24 (3.13)                  | 696 (90.74)                       | IND (RMG)      | 10 (1.3)                       | 13 (1.69)             |
| 91                           | BJP             | 673 (89.85)            | INC                 | 38 (5.07)                  | 635 (84.78)                       | IND (RMG)      | 15 (2)                         | 23 (3.07)             |
| 92                           | BJP             | 679 (96.59)            | INC                 | 21 (2.99)                  | 658 (93.6)                        | BSP            | 2 (0.28)                       | 1 (0.14)              |
| 93                           | BJP             | 446 (51.26)            | INC                 | 360 (41.38)                | 86 (9.88)                         | BSP            | 22 (2.53)                      | 42 (4.83)             |
| 94                           | INC             | 433 (47.58)            | BJP                 | 408 (44.84)                | 25 (2.74)                         | IND (RMG)      | 14 (1.54)                      | 55 (6.04)             |
| 95                           | INC             | 317 (56.71)            | BJP                 | 217 (38.82)                | 100 (17.89)                       | IND (RMG)      | 5 (0.89)                       | 20 (3.58)             |
| 96                           | INC             | 418 (52.38)            | ВЈР                 | 322 (40.35)                | 96 (12.03)                        | GGP            | 25 (3.13)                      | 33 (4.14)             |
| 97                           | BJP             | 143 (64.13)            | INC                 | 70 (31.39)                 | 73 (32.74)                        | IND (RMG)      | 3 (1.35)                       | 7 (3.14)              |
| 98                           | BJP             | 307 (68.68)            | INC                 | 104 (23.27)                | 203 (45.41)                       | BSP            | 8 (1.79)                       | 28 (6.26)             |
| 99                           | BJP             | 395 (55.09)            | INC                 | 220 (30.68)                | 175 (24.41)                       | IND (RMG)      | 24 (3.35)                      | 78 (10.88)            |
|                              |                 |                        |                     |                            |                                   |                |                                | Contd                 |