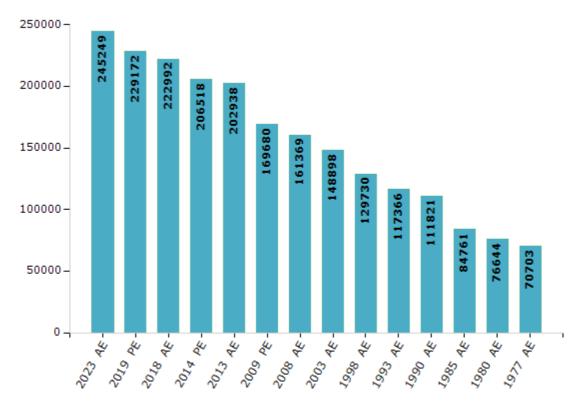

#### **Electors by Male & Female**

| Year    | Male   | Female | Others | Total  | Year    | Male  | Female | Others | Total  |
|---------|--------|--------|--------|--------|---------|-------|--------|--------|--------|
| 2023 AE | 127587 | 117653 | 9      | 245249 | 1993 AE | 61639 | 55727  | -      | 117366 |
| 2019 PE | 120221 | 108945 | 6      | 229172 | 1990 AE | 58804 | 53017  | -      | 111821 |
| 2018 AE | 117187 | 105799 | 6      | 222992 | 1985 AE | 43094 | 41667  | -      | 84761  |
| 2014 PE | 109939 | 96575  | 4      | 206518 | 1980 AE | 38821 | 37823  | -      | 76644  |
| 2013 AE | 108193 | 94741  | 4      | 202938 | 1977 AE | 35533 | 35170  | -      | 70703  |
| 2009 PE | 91501  | 78179  | -      | 169680 | 1972 AE | -     | -      | -      | -      |
| 2008 AE | 86371  | 74998  | -      | 161369 | 1967 AE | -     | -      | -      | -      |
| 2004 PE | -      | -      | -      | -      | 1962 AE | -     | -      | -      | -      |
| 2003 AE | 78822  | 70076  | -      | 148898 | 1957 AE | -     | -      | -      | -      |
| 1999 PE | -      | -      | -      | -      | 1952 AE | -     | -      | -      | -      |
| 1998 AE | 68701  | 61029  | -      | 129730 |         |       |        |        |        |

Number of Electors

 $\textbf{Note:} \mathsf{AE}: \mathsf{Assembly \ Election, \ PE}: \mathsf{Assembly \ Segment \ of \ Parliamentary \ Election}$ 