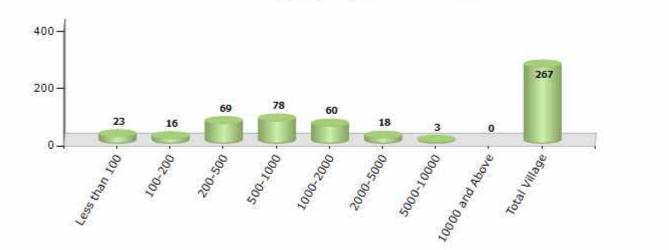

#### Number of Villages by Population Size - 2011

| Less<br>than<br>100 | 100-<br>200 | 200-<br>500 | 500-<br>1000 | 1000-<br>2000 | 2000-<br>5000 | 5000-<br>10000 | 10000<br>and<br>Above | Total<br>Village |
|---------------------|-------------|-------------|--------------|---------------|---------------|----------------|-----------------------|------------------|
| 23                  | 16          | 69          | 78           | 60            | 18            | 3              | 0                     | 267              |

Number of Villages by Population Size - 2011