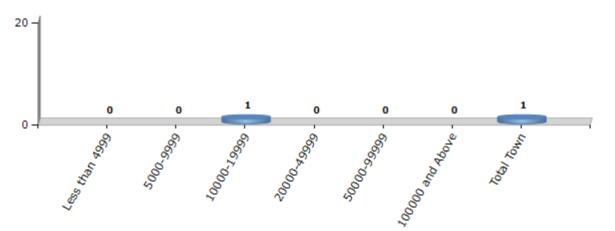

#### Number of Towns by Population Size - 2011

| Less than | 5000-9999 | 10000- | 20000- | 50000- | 100000 and | Total |
|-----------|-----------|--------|--------|--------|------------|-------|
| 4999      |           | 19999  | 49999  | 99999  | Above      | Town  |
| 0         | 0         | 1      | 0      | 0      | 0          | 1     |

Number of Towns by Population Size - 2011