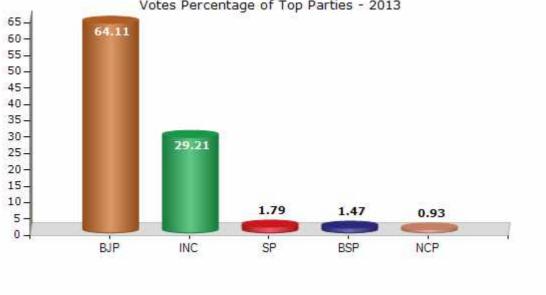

#### **Summary Result of Assembly Election - 2013**

| Candidate Name                    | Party | Votes | Votes % |
|-----------------------------------|-------|-------|---------|
| Sanjay Sharma                     | BJP   | 81938 | 64.11   |
| Surendra Dhimole                  | INC   | 37336 | 29.21   |
| Brajesh Chandele                  | SP    | 2294  | 1.79    |
| Ad. B. M. Koushik                 | BSP   | 1876  | 1.47    |
| Avadhesh Pratap Singh             | NCP   | 1195  | 0.93    |
| Bittu Singh Kourav "Bittu Bhaiya" | IND   | 937   | 0.73    |
|                                   | NOTA  | 2234  | 1.75    |

Votes Percentage of Top Parties - 2013