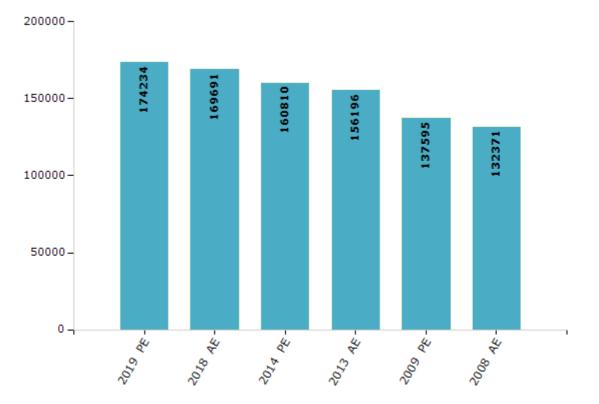

#### **Electors by Male & Female**

| Year    | Male  | Female | Others | Total  | Year    | Male | Female | Others | Total |
|---------|-------|--------|--------|--------|---------|------|--------|--------|-------|
| 2019 PE | 91537 | 82694  | 3      | 174234 | 1993 AE | -    | -      | -      | -     |
| 2018 AE | 89390 | 80297  | 4      | 169691 | 1990 AE | -    | -      | -      | -     |
| 2014 PE | 85069 | 75741  | 0      | 160810 | 1985 AE | -    | -      | -      | -     |
| 2013 AE | 82889 | 73307  | 0      | 156196 | 1980 AE | -    | -      | -      | -     |
| 2009 PE | 73866 | 63729  | -      | 137595 | 1977 AE | -    | -      | -      | -     |
| 2008 AE | 70746 | 61625  | -      | 132371 | 1972 AE | -    | -      | -      | -     |
| 2004 PE | -     | -      | -      | -      | 1967 AE | -    | -      | -      | -     |
| 2003 AE | -     | -      | -      | -      | 1962 AE | -    | -      | -      | -     |
| 1999 PE | -     | -      | -      | -      | 1957 AE | -    | -      | -      | -     |
| 1998 AE | -     | -      | -      | -      | 1952 AE | -    | -      | -      | -     |

Number of Electors

 $\textbf{Note:} \mathsf{AE}: \mathsf{Assembly \ Election, \ PE}: \mathsf{Assembly \ Segment \ of \ Parliamentary \ Election}$ 