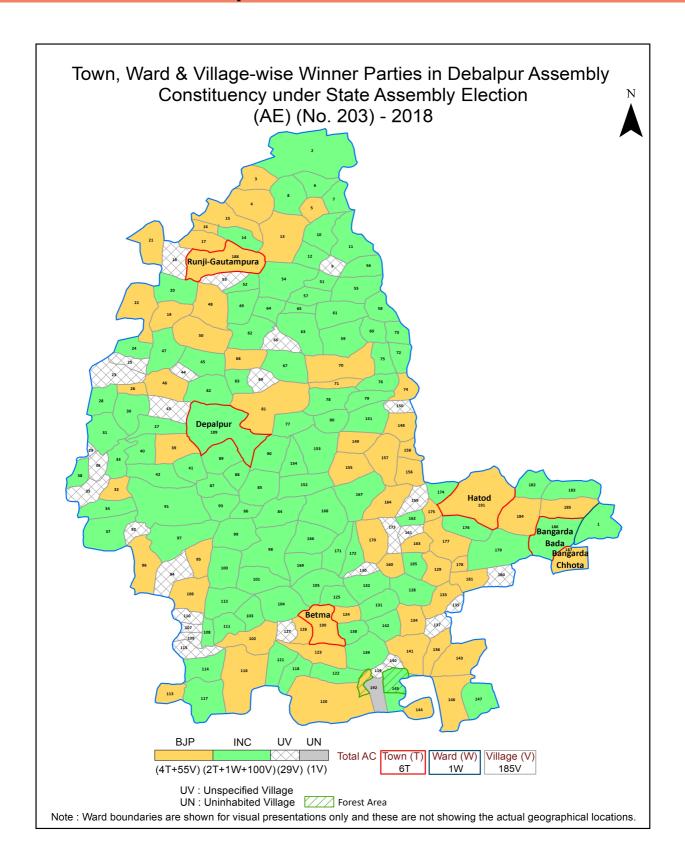

# Madhya Pradesh Assembly Factbook<sup>™</sup>

**Debalpur Assembly Constituency** 

Debalpur Vidhan Sabha