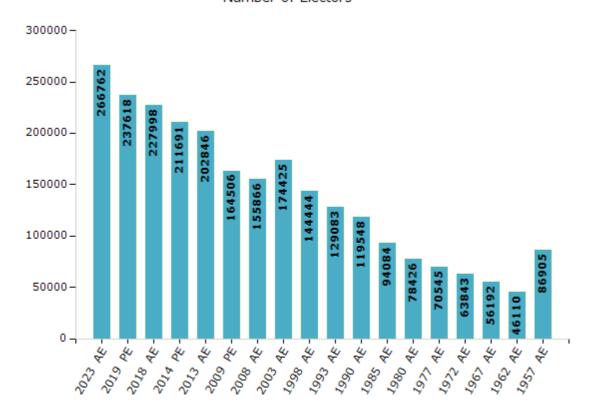

#### **Electors by Male & Female**

| Year    | Male   | Female | Others | Total  |
|---------|--------|--------|--------|--------|
| 2023 AE | 134620 | 132135 | 7      | 266762 |
| 2019 PE | 122359 | 115252 | 7      | 237618 |
| 2018 AE | 117516 | 110473 | 9      | 227998 |
| 2014 PE | 109980 | 101708 | 3      | 211691 |
| 2013 AE | 105259 | 97585  | 2      | 202846 |
| 2009 PE | 85219  | 79287  | -      | 164506 |
| 2008 AE | 80073  | 75793  | -      | 155866 |
| 2004 PE | -      | -      | -      | -      |
| 2003 AE | 88580  | 85845  | -      | 174425 |
| 1999 PE | -      | -      | -      | -      |
| 1998 AE | 74513  | 69931  | -      | 144444 |

| Year    | Male  | Female | Others | Total  |
|---------|-------|--------|--------|--------|
| 1993 AE | 66058 | 63025  | -      | 129083 |
| 1990 AE | 60869 | 58679  | -      | 119548 |
| 1985 AE | 47323 | 46761  | -      | 94084  |
| 1980 AE | 39277 | 39149  | -      | 78426  |
| 1977 AE | 35117 | 35428  | -      | 70545  |
| 1972 AE | 31769 | 32074  | -      | 63843  |
| 1967 AE | -     | -      | -      | 56192  |
| 1962 AE | -     | -      | -      | 46110  |
| 1957 AE | -     | -      | -      | 86905  |
| 1952 AE | -     | -      | -      | -      |

#### Number of Electors

Note: AE: Assembly Election, PE: Assembly Segment of Parliamentary Election