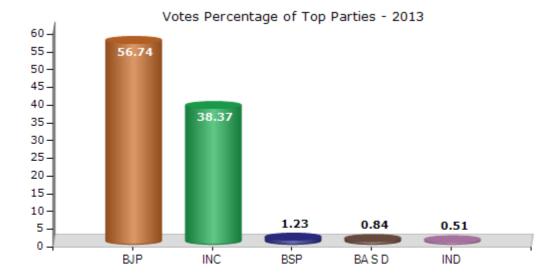

#### **Summary Result of Assembly Election - 2013**

| Candidate Name           | Party  | Votes | Votes % |
|--------------------------|--------|-------|---------|
| Manoj Nirbhaysingh Patel | ВЈР    | 93264 | 56.74   |
| Satyanarayan Patel       | INC    | 63067 | 38.37   |
| Jeetu Pardeshi           | BSP    | 2017  | 1.23    |
| Vishnu Barod (Kalota)    | BA S D | 1373  | 0.84    |
| Santosh Chouhan          | IND    | 831   | 0.51    |
| Mohammad Arshad          | IND    | 604   | 0.37    |
| Prakash Agrawal          | IND    | 471   | 0.29    |
| Manoj Patel              | IND    | 420   | 0.26    |
| Gokul Bodana             | IND    | 221   | 0.13    |
| Mahesh Parihar           | IND    | 217   | 0.13    |
|                          | NOTA   | 1897  | 1.15    |