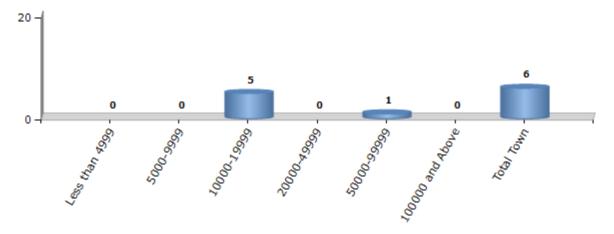

#### **Number of Towns by Population Size - 2011**

| Less 1 | <br>000-9999 | 10000-<br>19999 | 20000-<br>49999 | 50000-<br>99999 | 100000 and<br>Above | Total<br>Town |
|--------|--------------|-----------------|-----------------|-----------------|---------------------|---------------|
| 0      | 0            | 5               | 0               | 1               | 0                   | 6             |

Number of Towns by Population Size - 2011