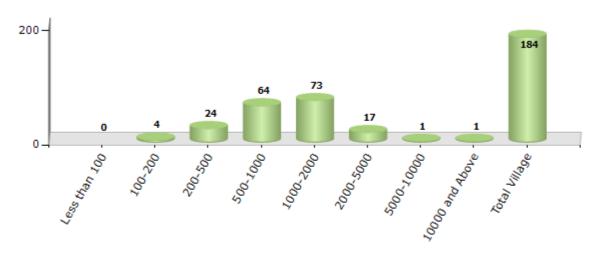

#### Number of Villages by Population Size - 2011

| Less<br>than<br>100 | 100-<br>200 | 200-<br>500 | 500-<br>1000 | 1000-<br>2000 | 2000-<br>5000 | 5000-<br>10000 | 10000<br>and<br>Above | Total<br>Village |
|---------------------|-------------|-------------|--------------|---------------|---------------|----------------|-----------------------|------------------|
| 0                   | 4           | 24          | 64           | 73            | 17            | 1              | 1                     | 184              |

Number of Villages by Population Size - 2011