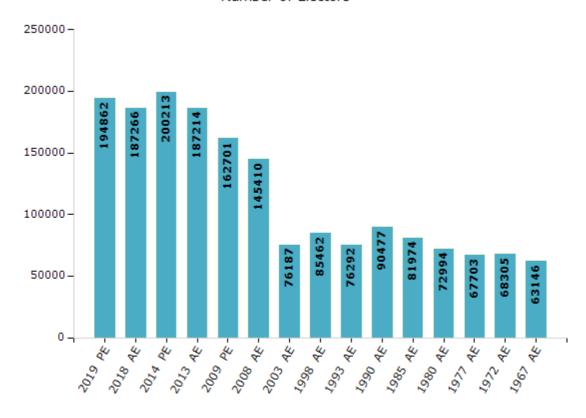

#### **Electors by Male & Female**

| Year    | Male   | Female | Others | Total  | Year    | Male  | Female | Others | Total |
|---------|--------|--------|--------|--------|---------|-------|--------|--------|-------|
| 2019 PE | 98876  | 95953  | 33     | 194862 | 1993 AE | 39628 | 36664  | -      | 76292 |
| 2018 AE | 95209  | 92025  | 32     | 187266 | 1990 AE | 47542 | 42935  | -      | 90477 |
| 2014 PE | 103343 | 96849  | 21     | 200213 | 1985 AE | 43125 | 38849  | -      | 81974 |
| 2013 AE | 96890  | 90306  | 18     | 187214 | 1980 AE | 38965 | 34029  | -      | 72994 |
| 2009 PE | 85174  | 77527  | -      | 162701 | 1977 AE | 36193 | 31510  | -      | 67703 |
| 2008 AE | 76356  | 69054  | -      | 145410 | 1972 AE | 36265 | 32040  | -      | 68305 |
| 2004 PE | -      | -      | -      | -      | 1967 AE | -     | -      | -      | 63146 |
| 2003 AE | 39575  | 36612  | -      | 76187  | 1962 AE | -     | -      | -      | -     |
| 1999 PE | -      | -      | -      | -      | 1957 AE | -     | -      | -      | -     |
| 1998 AE | 44343  | 41119  | -      | 85462  | 1952 AE | -     | -      | -      | -     |

#### Number of Electors

 $\textbf{Note:} \ \mathsf{AE}: \mathsf{Assembly} \ \mathsf{Election}, \ \mathsf{PE}: \mathsf{Assembly} \ \mathsf{Segment} \ \mathsf{of} \ \mathsf{Parliamentary} \ \mathsf{Election}$ 