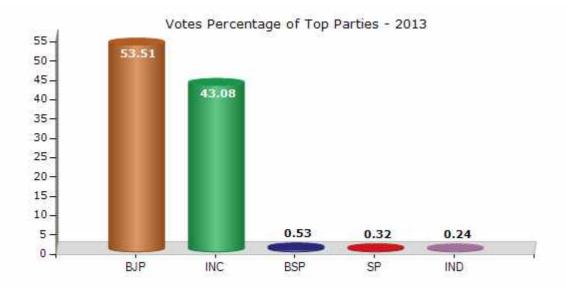

#### **Summary Result of Assembly Election - 2013**

| Candidate Name                    | Party | Votes | Votes % |
|-----------------------------------|-------|-------|---------|
| Miss Usha Thakur (Didi)           | ВЈР   | 68334 | 53.51   |
| Ashwin Joshi                      | INC   | 55016 | 43.08   |
| Indrapal Raj (Verma)              | BSP   | 683   | 0.53    |
| Akbar Ahmad                       | SP    | 408   | 0.32    |
| Sitaram Kushwah                   | IND   | 308   | 0.24    |
| Manish Purohit                    | IND   | 231   | 0.18    |
| Harbhajan Singh Arora (Raju Bhai) | IND   | 174   | 0.14    |
| Majju                             | IND   | 141   | 0.11    |
| Kishan Sharma                     | IND   | 104   | 0.08    |
| Jafar Khan                        | NPEP  | 97    | 0.08    |
| Ashwin Verma                      | IND   | 92    | 0.07    |
| Syed Nizam Ahmad                  | IND   | 79    | 0.06    |
| Keshar Singh Chunnilal Kuradia    | IND   | 70    | 0.05    |
| Jagdish Sharma                    | IND   | 59    | 0.05    |
|                                   | NOTA  | 1913  | 1.5     |