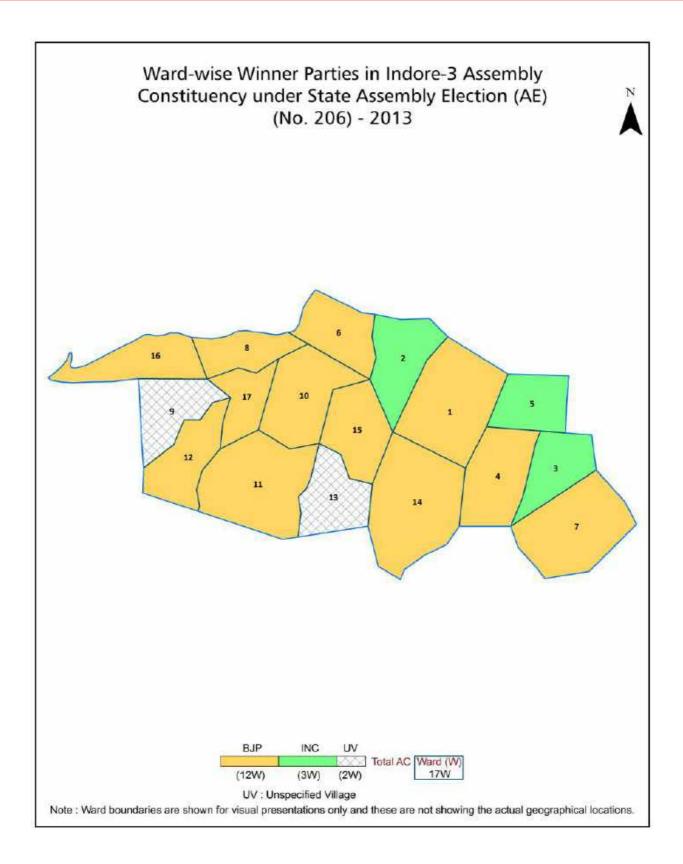

| 190      |
| 9   | Abbreviation & Sources                                                                                                                                                                                                                                                                                                                                    | 192-193  |
| 10  | Disclaimer                                                                                                                                                                                                                                                                                                                                                | 195      |

## **Location & Political Map**



#### **Demographics**

#### Number of Ward by Population Size - 2011

| ss than<br>4999 | 5000-9999 | 10000-<br>19999 | 20000-<br>49999 | 50000-<br>99999 | 100000 and<br>Above | Total<br>Ward |
|-----------------|-----------|-----------------|-----------------|-----------------|---------------------|---------------|
| 0               | 0         | 3               | 13              | 1               | 0                   | 17            |

#### Number of Ward by Population Size - 2011



#### **Electoral Features**

#### **Electors by Male & Female**

| Year    | Male   | Female | Others | Total  | Year    | Male  | Female | Others | Total |
|---------|--------|--------|--------|--------|---------|-------|--------|--------|-------|
| 2019 PE | 98876  | 95953  | 33     | 194862 | 1993 AE |