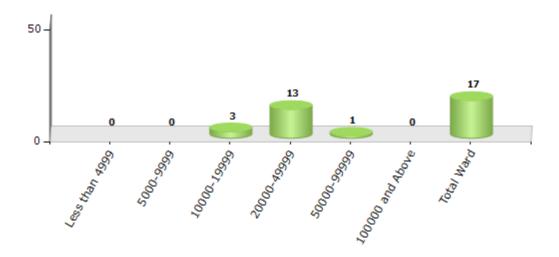

#### Number of Ward by Population Size - 2011

| ss than<br>4999 | 5000-9999 | 10000-<br>19999 | 20000-<br>49999 | 50000-<br>99999 | 100000 and<br>Above | Total<br>Ward |
|-----------------|-----------|-----------------|-----------------|-----------------|---------------------|---------------|
| 0               | 0         | 3               | 13              | 1               | 0                   | 17            |

#### Number of Ward by Population Size - 2011