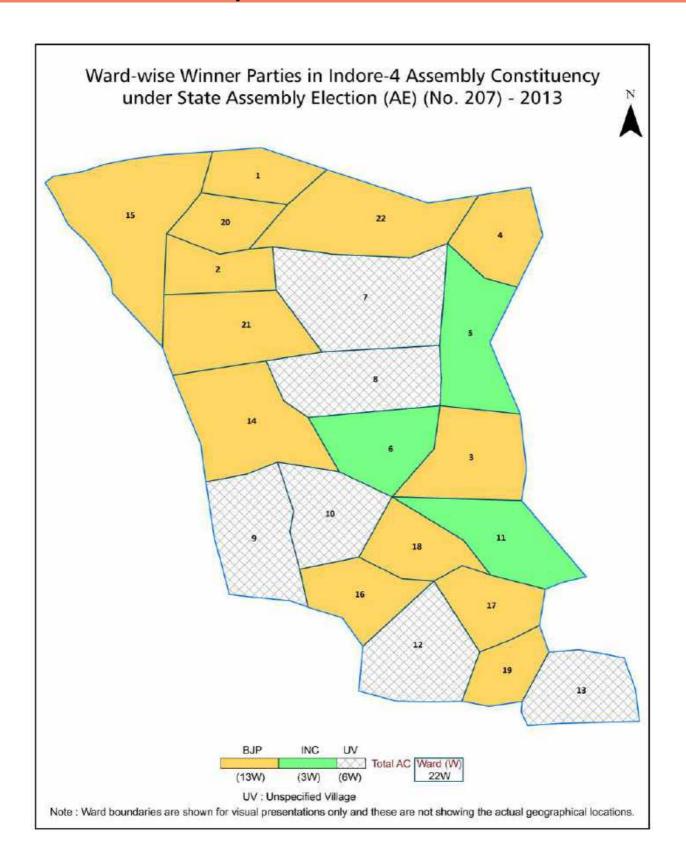

| 209      |
| 9   | Abbreviation & Sources                                                                                                                                                                                                                                                                                                                                    | 211-212  |
| 10  | Disclaimer                                                                                                                                                                                                                                                                                                                                                | 214      |

## **Location & Political Map**



#### **Demographics**

#### **Number of Ward by Population Size - 2011**

| Less than<br>4999 | 5000-9999 | 10000-<br>19999 | 20000-<br>49999 | 50000-<br>99999 | 100000 and<br>Above | Total<br>Ward |  |
|-------------------|-----------|-----------------|-----------------|-----------------|---------------------|---------------|--|
| 0                 | 0         | 6               | 16              | 0               | 0                   | 22            |  |

#### Number of Ward by Population Size - 2011



#### **Electoral Features**

#### **Electors by Male & Female**

| Year    | Male   | Female | Others | Total  |
|---------|--------|--------|--------|--------|
| 2019 PE | 130242 | 126945 | 17     | 257204 |
| 2018 AE | 125926 | 122207 | 17     | 248150 |
| 2014 PE | 127084 | 120510 |