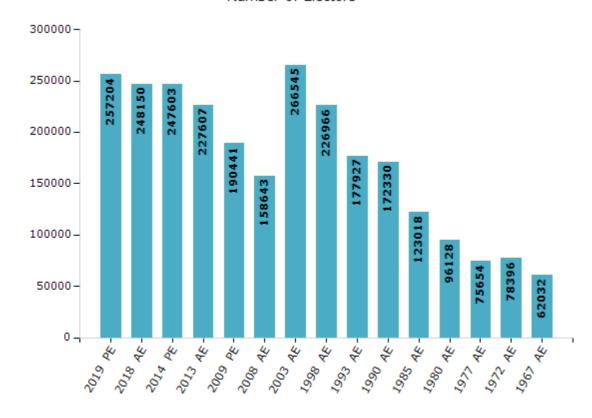

#### **Electors by Male & Female**

| Year    | Male   | Female | Others | Total  |
|---------|--------|--------|--------|--------|
| 2019 PE | 130242 | 126945 | 17     | 257204 |
| 2018 AE | 125926 | 122207 | 17     | 248150 |
| 2014 PE | 127084 | 120510 | 9      | 247603 |
| 2013 AE | 117183 | 110417 | 7      | 227607 |
| 2009 PE | 99535  | 90906  | -      | 190441 |
| 2008 AE | 87627  | 71016  | -      | 158643 |
| 2004 PE | -      | -      | -      | -      |
| 2003 AE | 137026 | 129519 | -      | 266545 |
| 1999 PE | -      | -      | -      | -      |
| 1998 AE | 118264 | 108702 | -      | 226966 |

| Year    | Male  | Female | Others | Total  |
|---------|-------|--------|--------|--------|
| 1993 AE | 92735 | 85192  | -      | 177927 |
| 1990 AE | 89868 | 82462  | -      | 172330 |
| 1985 AE | 64467 | 58551  | -      | 123018 |
| 1980 AE | 50984 | 45144  | -      | 96128  |
| 1977 AE | 40231 | 35423  | -      | 75654  |
| 1972 AE | 40998 | 37398  | -      | 78396  |
| 1967 AE | -     | -      | -      | 62032  |
| 1962 AE | -     | -      | -      | -      |
| 1957 AE | -     | -      | -      | -      |
| 1952 AE | -     | -      | -      | -      |

#### Number of Electors

 $\textbf{Note:} \ \mathsf{AE:} \ \mathsf{Assembly} \ \mathsf{Election}, \ \mathsf{PE:} \ \mathsf{Assembly} \ \mathsf{Segment} \ \mathsf{of} \ \mathsf{Parliamentary} \ \mathsf{Election}$ 