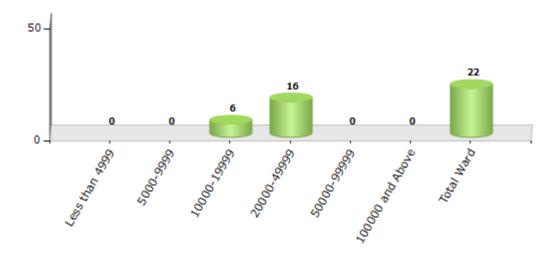

#### **Number of Ward by Population Size - 2011**

| Less than<br>4999 | 5000-9999 | 10000-<br>19999 | 20000-<br>49999 | 50000-<br>99999 | 100000 and<br>Above | Total<br>Ward |  |
|-------------------|-----------|-----------------|-----------------|-----------------|---------------------|---------------|--|
| 0                 | 0         | 6               | 16              | 0               | 0                   | 22            |  |

#### Number of Ward by Population Size - 2011