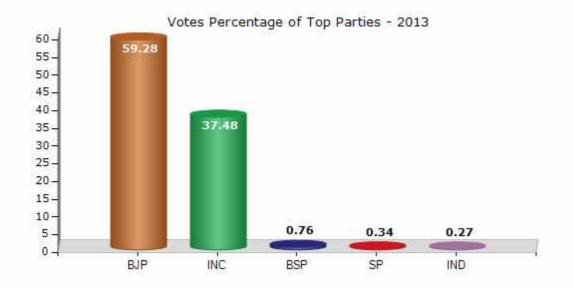

#### **Summary Result of Assembly Election - 2013**

| Candidate Name           | Party | Votes | Votes % |
|--------------------------|-------|-------|---------|
| Malini Laxman Singh Gaur | ВЈР   | 91998 | 59.28   |
| Suresh Minda             | INC   | 58175 | 37.48   |
| Om Jhawar                | BSP   | 1182  | 0.76    |
| Nasir Khan               | SP    | 530   | 0.34    |
| Sunny Dilip Pariyani     | IND   | 415   | 0.27    |
| Dr B P Tiwari            | IND   | 271   | 0.17    |
|                          | NOTA  | 2633  | 1.7     |