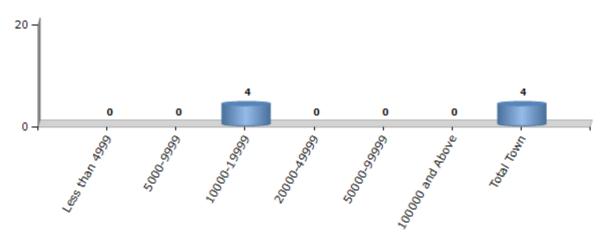

#### **Number of Towns by Population Size - 2011**

| Less than | 5000-9999 | 10000- | 20000- | 50000- | 100000 and | Total |
|-----------|-----------|--------|--------|--------|------------|-------|
| 4999      |           | 19999  | 49999  | 99999  | Above      | Town  |
| 0         | 0         | 4      | 0      | 0      | 0          | 4     |

Number of Towns by Population Size - 2011