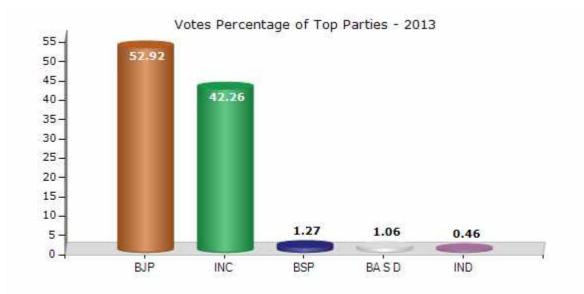

#### **Summary Result of Assembly Election - 2013**

| Candidate Name         | Party  | Votes | Votes % |
|------------------------|--------|-------|---------|
| Rajesh Sonkar          | ВЈР    | 87292 | 52.92   |
| Tulsiram Silawat       | INC    | 69709 | 42.26   |
| Prakash Parmar         | BSP    | 2091  | 1.27    |
| Piyush Singh Billonia  | BA S D | 1745  | 1.06    |
| Karan Solanki Advocate | IND    | 758   | 0.46    |
| Dinesh                 | IND    | 625   | 0.38    |
| Rohit Raghuveer        | IND    | 589   | 0.36    |
|                        | NOTA   | 2137  | 1.3     |