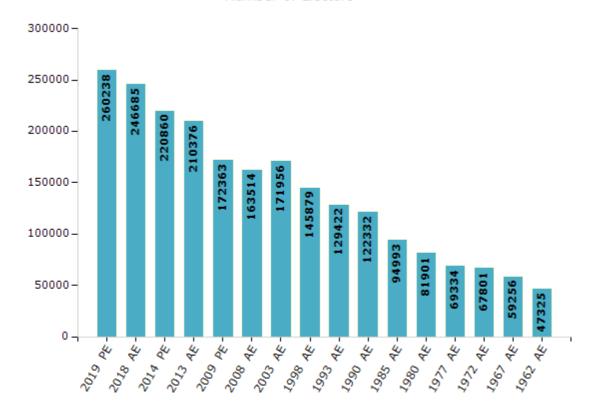

#### **Electors by Male & Female**

| Year    | Male   | Female | Others | Total  | Year    | Male  | Female |
|---------|--------|--------|--------|--------|---------|-------|--------|
| 2019 PE | 133946 | 126286 | 6      | 260238 | 1993 AE | 65921 | 63501  |
| 2018 AE | 127495 | 119180 | 10     | 246685 | 1990 AE | 62851 | 59481  |
| 2014 PE | 115709 | 105146 | 5      | 220860 | 1985 AE | 47871 | 47122  |
| 2013 AE | 110411 | 99960  | 5      | 210376 | 1980 AE | 41298 | 40603  |
| 2009 PE | 89859  | 82504  | -      | 172363 | 1977 AE | 35038 | 34296  |
| 2008 AE | 84615  | 78899  | -      | 163514 | 1972 AE | 33891 | 33910  |
| 2004 PE | -      | -      | -      | -      | 1967 AE | -     | -      |
| 2003 AE | 88268  | 83688  | -      | 171956 | 1962 AE | -     | -      |
| 1999 PE | -      | -      | -      | -      | 1957 AE | -     | -      |
| 1998 AE | 75423  | 70456  | -      | 145879 | 1952 AE | -     | -      |

#### Number of Electors

 $\textbf{Note:} \ \mathsf{AE:} \ \mathsf{Assembly} \ \mathsf{Election}, \ \mathsf{PE:} \ \mathsf{Assembly} \ \mathsf{Segment} \ \mathsf{of} \ \mathsf{Parliamentary} \ \mathsf{Election}$ 