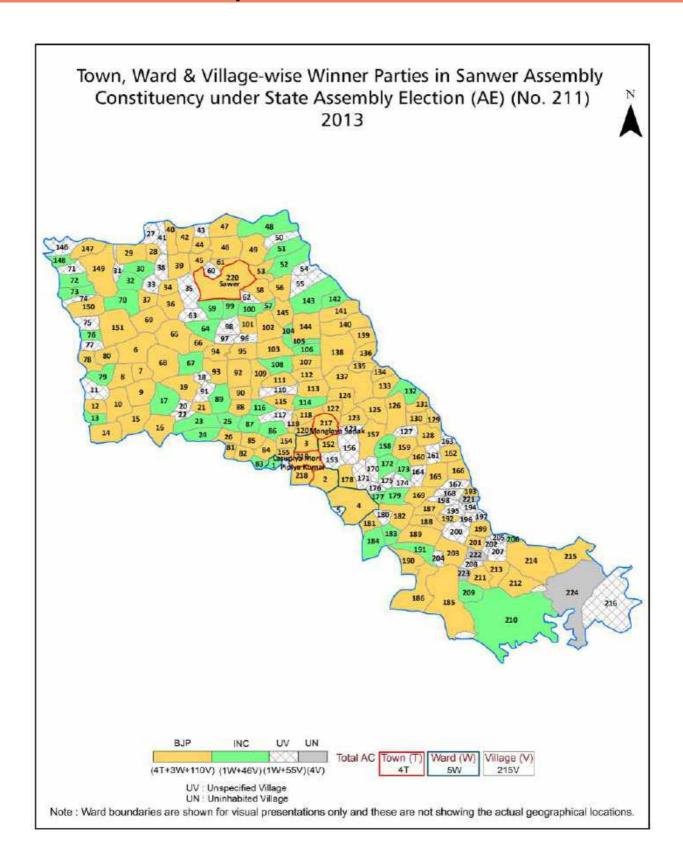

| 236-237  |  |  |
| 11  | Disclaimer                                                                                                                                                                                                                                                                                                                                                                                                                                              | 239      |  |  |

## **Location & Political Map**



#### **Administrative Setup**

#### List of Village Panchayat & Intermediate Panchayat (Block) Name - 2011

| Village Name   | Village Panchayat Name      | Intermediate Panchayat<br>Name |
|----------------|-----------------------------|--------------------------------|
| Ajnod          | Ajnod                       | Sawer                          |
| Ajnoti         | Jamburdi Sarvar             | Sawer                          |
| Alwasa         | Alwasa                      | Sawer                          |
| Ambamolya      | Asrawad Bujurg              | Indore                         |
| Amli Kheda     | Bajrang Padlya              | Sawer                          |
| Ankya          | Garia                       | Indore                         |
| Arandia        | -