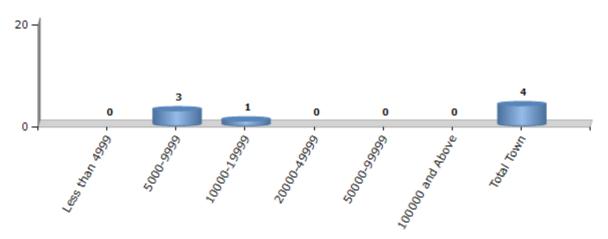

#### **Number of Towns by Population Size - 2011**

| Less than<br>4999 | 5000-9999 | 10000-<br>19999 | 20000-<br>49999 | 50000-<br>99999 | 100000 and<br>Above | Total<br>Town |  |
|-------------------|-----------|-----------------|-----------------|-----------------|---------------------|---------------|--|
| 0                 | 3         | 1               | 0               | 0               | 0                   | 4             |  |

Number of Towns by Population Size - 2011