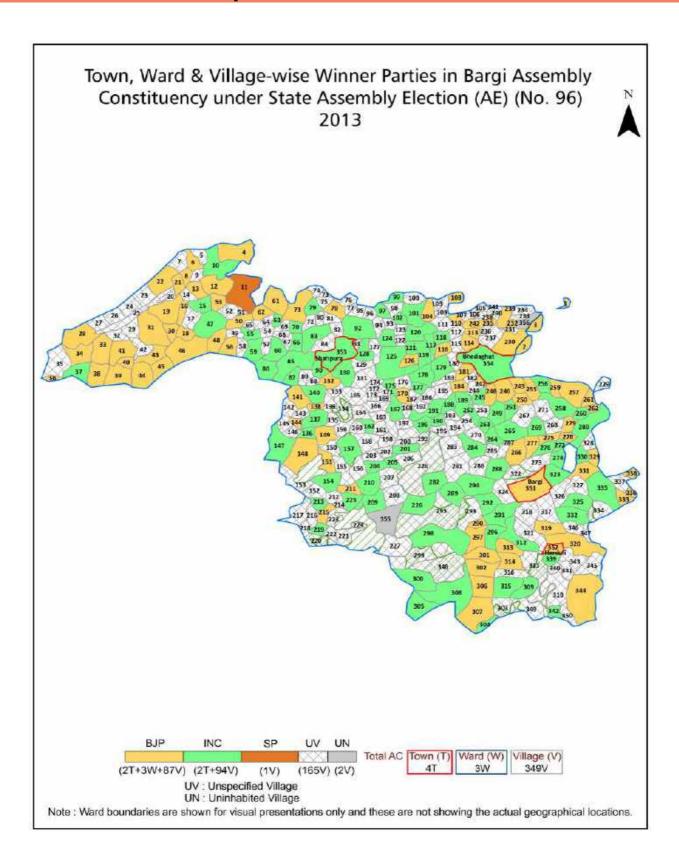

## **Location & Political Map**

#### **Summary Result of Assembly Election - 2013**

| Candidate Name                       | Party | Votes | Votes % |
|--------------------------------------|-------|-------|---------|
| Pratibha Singh                       | ВЈР   | 69076 | 46.48   |
| Thakur Sobran Singh (Babuji)         | INC   | 61677 | 41.51   |
| Yeshwant Singh Lodhi "Rinku Bhaiyya" | SP    | 3296  | 2.22    |
| Advocate Siddharth Gupta             | ABGP  | 2795  | 1.88    |
| Munnu Lal Yadv                       | BSP   | 2157  | 1.45    |
| Bhai Vishnu Bishan Singh Rajput      | SHS   | 1703  | 1.15    |
| Suraj Jaiswal                        | JD(U) | 1414  | 0.95    |
| Narendra Patel                       | GGP   | 1225  | 0.82    |
| Dabbal Singh Paraste                 | IND   | 837   | 0.56    |
| Satyanarayan Sharma                  | NCP   | 587   | 0.4     |
|                                      | NOTA  | 3833  | 2.58    |