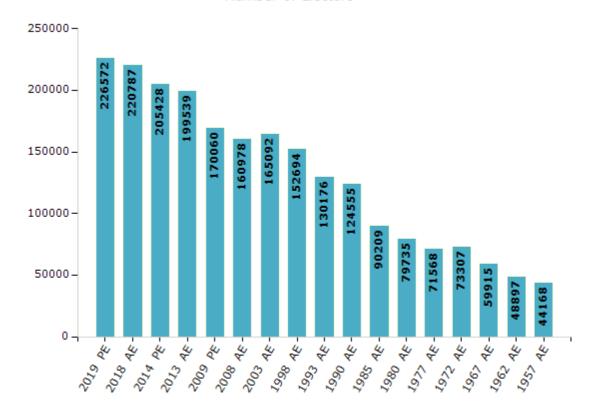

#### **Electors by Male & Female**

| Year    | Male   | Female | Others | Total  | Year    | Male  | Female | Others | Total  |
|---------|--------|--------|--------|--------|---------|-------|--------|--------|--------|
| 2019 PE | 118009 | 108557 | 6      | 226572 | 1993 AE | 66398 | 63778  | -      | 130176 |
| 2018 AE | 115079 | 105701 | 7      | 220787 | 1990 AE | 63477 | 61078  | -      | 124555 |
| 2014 PE | 108512 | 96904  | 12     | 205428 | 1985 AE | 45375 | 44834  | -      | 90209  |
| 2013 AE | 105620 | 93906  | 13     | 199539 | 1980 AE | 39810 | 39925  | -      | 79735  |
| 2009 PE | 90505  | 79555  | -      | 170060 | 1977 AE | 35251 | 36317  | -      | 71568  |
| 2008 AE | 85088  | 75890  | -      | 160978 | 1972 AE | 36067 | 37240  | -      | 73307  |
| 2004 PE | -      | -      | -      | -      | 1967 AE | -     | -      | -      | 59915  |
| 2003 AE | 84795  | 80297  | -      | 165092 | 1962 AE | -     | -      | -      | 48897  |
| 1999 PE | -      | -      | -      | -      | 1957 AE | -     | -      | -      | 44168  |
| 1998 AE | 78357  | 74337  | -      | 152694 | 1952 AE | -     | -      | -      | -      |

#### Number of Electors

 $\textbf{Note:} \ \mathsf{AE:} \ \mathsf{Assembly} \ \mathsf{Election}, \ \mathsf{PE:} \ \mathsf{Assembly} \ \mathsf{Segment} \ \mathsf{of} \ \mathsf{Parliamentary} \ \mathsf{Election}$ 