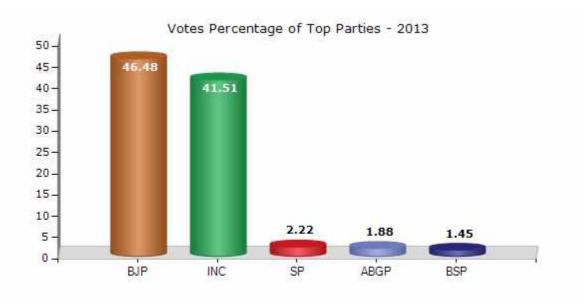

#### **Summary Result of Assembly Election - 2013**

| Candidate Name                       | Party | Votes | Votes % |
|--------------------------------------|-------|-------|---------|
| Pratibha Singh                       | ВЈР   | 69076 | 46.48   |
| Thakur Sobran Singh (Babuji)         | INC   | 61677 | 41.51   |
| Yeshwant Singh Lodhi "Rinku Bhaiyya" | SP    | 3296  | 2.22    |
| Advocate Siddharth Gupta             | ABGP  | 2795  | 1.88    |
| Munnu Lal Yadv                       | BSP   | 2157  | 1.45    |
| Bhai Vishnu Bishan Singh Rajput      | SHS   | 1703  | 1.15    |
| Suraj Jaiswal                        | JD(U) | 1414  | 0.95    |
| Narendra Patel                       | GGP   | 1225  | 0.82    |
| Dabbal Singh Paraste                 | IND   | 837   | 0.56    |
| Satyanarayan Sharma                  | NCP   | 587   | 0.4     |
|                                      | NOTA  | 3833  | 2.58    |