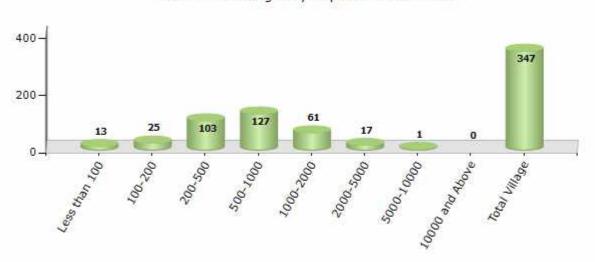

#### **Number of Villages by Population Size - 2011**

| Less<br>than<br>100 | 100-<br>200 | 200-<br>500 | 500-<br>1000 | 1000-<br>2000 | 2000-<br>5000 | 5000-<br>10000 | 10000<br>and<br>Above | Total<br>Village |
|---------------------|-------------|-------------|--------------|---------------|---------------|----------------|-----------------------|------------------|
| 13                  | 25          | 103         | 127          | 61            | 17            | 1              | 0                     | 347              |