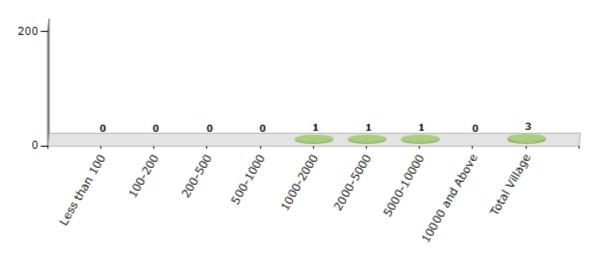

#### Number of Villages by Population Size - 2011

| 1 | Less<br>than<br>100 | 100-<br>200 | 200-<br>500 | 500-<br>1000 | 1000-<br>2000 | 2000-<br>5000 | 5000-<br>10000 | 10000<br>and<br>Above | Total<br>Village |
|---|---------------------|-------------|-------------|--------------|---------------|---------------|----------------|-----------------------|------------------|
|   | 0                   | 0           | 0           | 0            | 1             | 1             | 1              | 0                     | 3                |

Number of Villages by Population Size - 2011