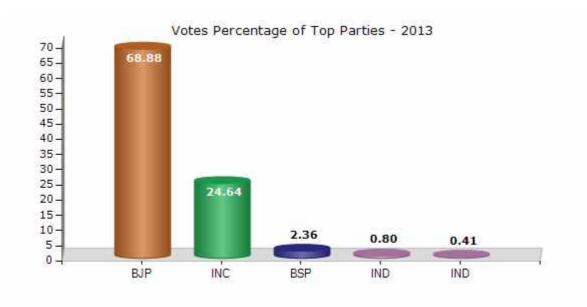

#### **Summary Result of Assembly Election - 2013**

| Candidate Name                  | Party | Votes | Votes % |
|---------------------------------|-------|-------|---------|
| Ashok Ishwardas Rohani          | ВЈР   | 83676 | 68.88   |
| Sarveshwar 'Chaman' Shrivastava | INC   | 29935 | 24.64   |
| Anil Kumar Raidas               | BSP   | 2870  | 2.36    |
| Shashi Stela Lewis              | IND   | 967   | 0.8     |
| Dr Mukesh Mehrotra              | IND   | 501   | 0.41    |
| Sunder Lal Jhariya              | SP    | 426   | 0.35    |
| Puja Gupta                      | IND   | 417   | 0.34    |
| A. P. Khosla                    | IND   | 146   | 0.12    |
|                                 | NOTA  | 2545  | 2.09    |