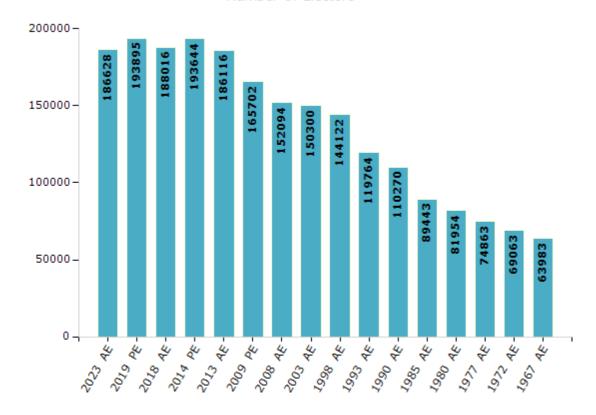

#### **Electors by Male & Female**

| Year    | Male   | Female | Others | Total  |
|---------|--------|--------|--------|--------|
| 2023 AE | 94696  | 91923  | 9      | 186628 |
| 2019 PE | 100851 | 93037  | 7      | 193895 |
| 2018 AE | 96712  | 91299  | 5      | 188016 |
| 2014 PE | 100936 | 92708  | 0      | 193644 |
| 2013 AE | 97235  | 88881  | 0      | 186116 |
| 2009 PE | 88529  | 77173  | -      | 165702 |
| 2008 AE | 81558  | 70536  | -      | 152094 |
| 2004 PE | -      | -      | -      | -      |
| 2003 AE | 80367  | 69933  | -      | 150300 |
| 1999 PE | -      | -      | -      | -      |
| 1998 AE | 77699  | 66423  | -      | 144122 |

| Year    | Male  | Female | Others | Total  |
|---------|-------|--------|--------|--------|
| 1993 AE | 64079 | 55685  | -      | 119764 |
| 1990 AE | 59996 | 50274  | -      | 110270 |
| 1985 AE | 48842 | 40601  | -      | 89443  |
| 1980 AE | 44114 | 37840  | -      | 81954  |
| 1977 AE | 39490 | 35373  | -      | 74863  |
| 1972 AE | 37864 | 31199  | -      | 69063  |
| 1967 AE | -     | -      | -      | 63983  |
| 1962 AE | -     | -      | -      | -      |
| 1957 AE | -     | -      | -      | -      |
| 1952 AE | -     | -      | -      | -      |

#### Number of Electors

Note: AE: Assembly Election, PE: Assembly Segment of Parliamentary Election