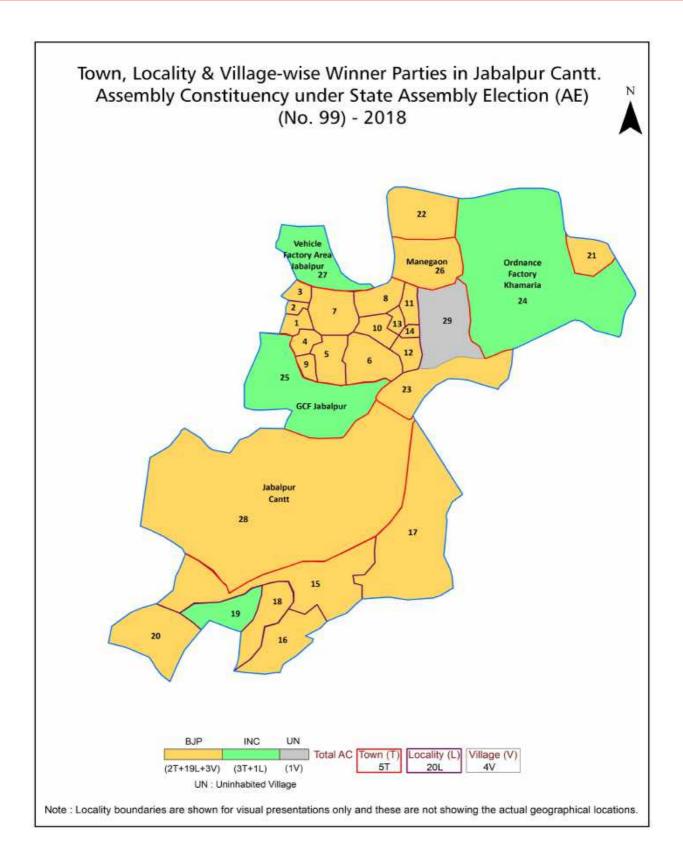

| 184-185  |
| 11  | Disclaimer                                                                                                                                                                                                                                                                                                                                                                                                                                              | 187      |

#### **Location & Political Map**



#### **Administrative Setup**

#### List of Village Panchayat & Intermediate Panchayat (Block) Name - 2011

| Village Name | Village Panchayat Name | Intermediate Panchayat<br>Name |
|--------------|------------------------|--------------------------------|
| Mahgaon      | -                      | Panagar                        |
| Mohaniya     | Tunia                  | Jabalpur                       |
| Tighra       | Tighra                 | Jabalpur                       |



#### **Demographics**

#### Number of Villages by Population Size - 2011

| 1 | Less<br>than<br>100 | 100-<br>200 | 200-<br>500 | 500-<br>1000 | 1000-<br>2000 | 2000-<br>5000 | 5000-<br>10000 | 10000<br>and<br>Above | Total<br>Village |
|---|---------------------|-------------|-------------|--------------|-----