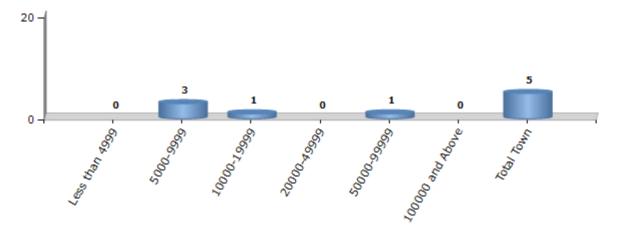

#### **Number of Towns by Population Size - 2011**

| Less than | 5000-9999 | 10000- | 20000- | 50000- | 100000 and | Total |
|-----------|-----------|--------|--------|--------|------------|-------|
| 4999      |           | 19999  | 49999  | 99999  | Above      | Town  |
| 0         | 3         | 1      | 0      | 1      | 0          | 5     |

Number of Towns by Population Size - 2011