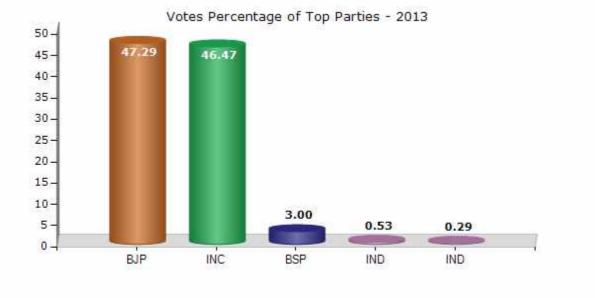

#### **Summary Result of Assembly Election - 2013**

| Candidate Name                  | Party | Votes | Votes % |
|---------------------------------|-------|-------|---------|
| Anchal Sonkar                   | BJP   | 67167 | 47.29   |
| Advocate Lakhan Ghanghoria      | INC   | 66012 | 46.47   |
| Smt Shivrani Birha              | BSP   | 4263  | 3       |
| Vishnu Malik                    | IND   | 753   | 0.53    |
| Engineer Praveen Gajbhiye"Dada" | IND   | 411   | 0.29    |
| Anchal Babu                     | IND   | 281   | 0.2     |
| Arvind Paigwar                  | JD(U) | 245   | 0.17    |
| Channu Lal Ahirwar              | IND   | 153   | 0.11    |
|                                 | ΝΟΤΑ  | 2761  | 1.94    |