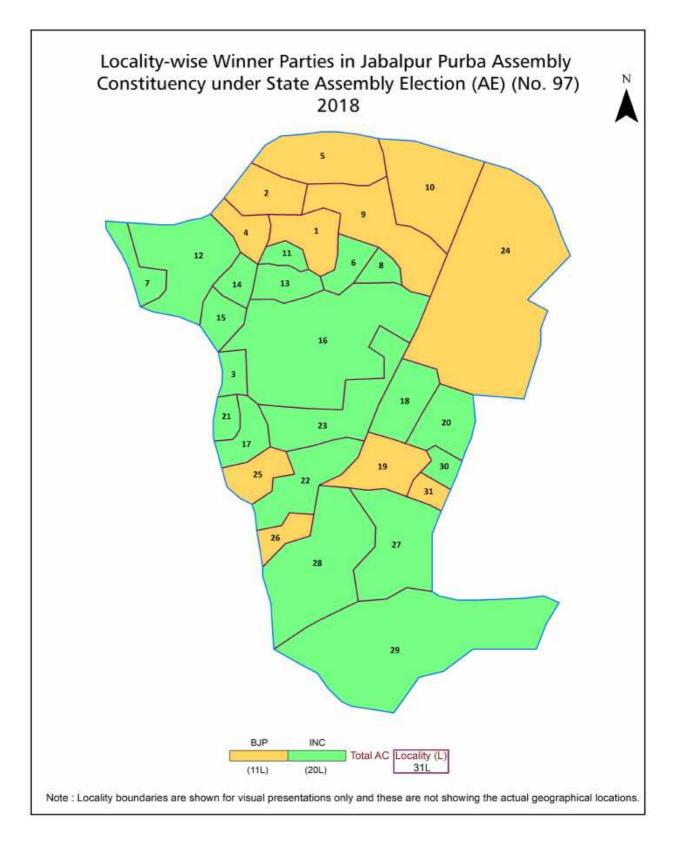

|
| 9   | Abbreviation & Sources                                                                                                                                                                                                                                                                                                                                                   | 179-180  |
| 10  | Disclaimer                                                                                                                                                                                                                                                                                                                                                               | 182      |

#### Location & Political Map



### indiastatelections



#### **Electoral Features**

#### **Electors by Male & Female**

| Year    | Male   | Female | Others | Total  | Year    | Male  | Female | Others | Total  |
|---------|--------|--------|--------|--------|---------|-------|--------|--------|--------|
| 2023 AE | 125517 | 122248 | 35     | 247800 | 1993 AE | 55993 | 49935  | -      | 105928 |
| 2019 PE | 122462 | 114641 | 27     | 237130 | 1990 AE | 54301 | 45427  | -      | 99728  |
| 2018 AE | 119528 | 110846 | 26     | 230400 | 1985 AE | 48764 | 41621  | -      | 90385  |
| 2014 PE | 115478 | 103419 | 16     | 218913 | 1980 AE | 44786 | 40520  | -      | 85306  |
| 2013 AE | 111127 | 98497  | 16     | 209640 | 1977 AE | 44286 | 38164  | -      | 82450  |
| 2009 PE | 103876 | 90236  | -      | 194112 | 1972 AE