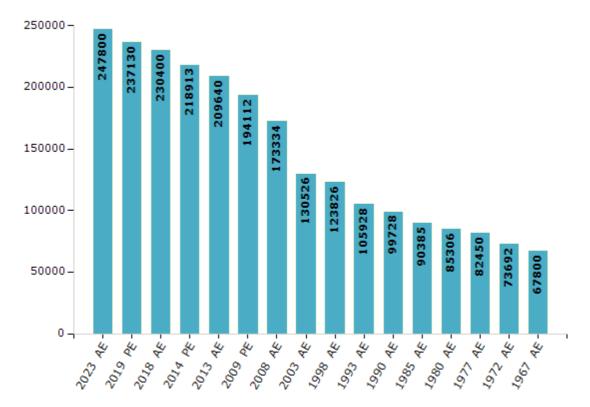

#### **Electors by Male & Female**

| Year    | Male   | Female | Others | Total  | Year    | Male  | Female | Others | Total  |
|---------|--------|--------|--------|--------|---------|-------|--------|--------|--------|
| 2023 AE | 125517 | 122248 | 35     | 247800 | 1993 AE | 55993 | 49935  | -      | 105928 |
| 2019 PE | 122462 | 114641 | 27     | 237130 | 1990 AE | 54301 | 45427  | -      | 99728  |
| 2018 AE | 119528 | 110846 | 26     | 230400 | 1985 AE | 48764 | 41621  | -      | 90385  |
| 2014 PE | 115478 | 103419 | 16     | 218913 | 1980 AE | 44786 | 40520  | -      | 85306  |
| 2013 AE | 111127 | 98497  | 16     | 209640 | 1977 AE | 44286 | 38164  | -      | 82450  |
| 2009 PE | 103876 | 90236  | -      | 194112 | 1972 AE | 39577 | 34115  | -      | 73692  |
| 2008 AE | 93404  | 79930  | -      | 173334 | 1967 AE | -     | -      | -      | 67800  |
| 2004 PE | -      | -      | -      | -      | 1962 AE | -     | -      | -      | -      |
| 2003 AE | 69476  | 61050  | -      | 130526 | 1957 AE | -     | -      | -      | -      |
| 1999 PE | -      | -      | -      | -      | 1952 AE | -     | -      | -      | -      |
| 1998 AE | 66165  | 57661  | -      | 123826 |         |       |        |        |        |

Number of Electors

 $\textbf{Note:} \mathsf{AE}: \mathsf{Assembly \ Election, \ PE}: \mathsf{Assembly \ Segment \ of \ Parliamentary \ Election}$ 