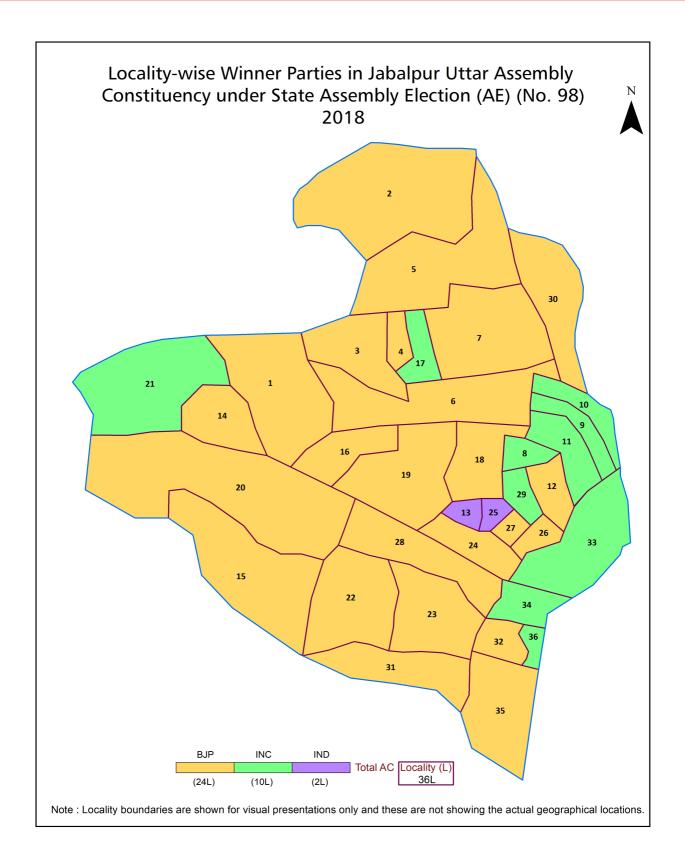

|                 |  |  |  |  |
| 9   | Abbreviation & Sources                                                                                                                                                                                                                                                                    | 169-170         |  |  |  |  |
| 10  | Disclaimer                                                                                                                                                                                                                                                                                | 172             |  |  |  |  |

### **Location & Political Map**





#### **Electoral Features**

#### **Electors by Male & Female**

| Year    | Male   | Female | Others | Total  |
|---------|--------|--------|--------|--------|
| 2023 AE | 109471 | 106888 | 9      | 216368 |
| 2019 PE | 111212 | 105158 | 1      | 216371 |
| 2018 AE | 107250 | 100254 | 2      | 207506 |
| 2014 PE | 110840 | 102327 | 0      | 213167 |
| 2013 AE | 105160 | 96028  | 0      | 201188 |
| 2009 PE | 100291 | 90061  | -      | 190352 |
| 2008 AE | 89663  | 78590  | -      | 168253 |
| 2004 PE | -      | -      | -      | -      |
| 2003 AE | -      | -      | -      | -      |
| 1999 PE | -      | -      | -      | -      |
| 1998 AE | -      | -      | -      | -      |

| Year    | Male | Female | Others | Total |
|---------|------|--------|--------|-------|
| 1993 AE | -