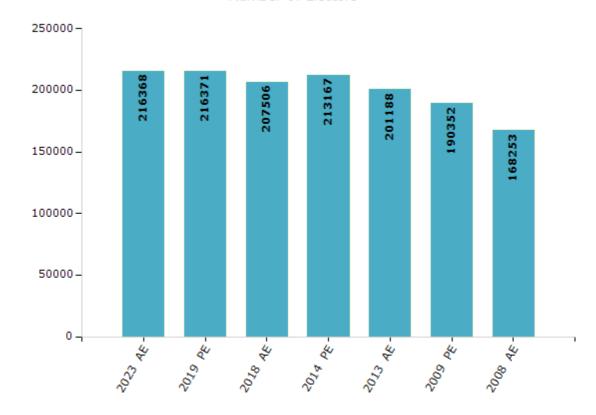

#### **Electors by Male & Female**

| Year    | Male   | Female | Others | Total  |
|---------|--------|--------|--------|--------|
| 2023 AE | 109471 | 106888 | 9      | 216368 |
| 2019 PE | 111212 | 105158 | 1      | 216371 |
| 2018 AE | 107250 | 100254 | 2      | 207506 |
| 2014 PE | 110840 | 102327 | 0      | 213167 |
| 2013 AE | 105160 | 96028  | 0      | 201188 |
| 2009 PE | 100291 | 90061  | -      | 190352 |
| 2008 AE | 89663  | 78590  | -      | 168253 |
| 2004 PE | -      | -      | -      | -      |
| 2003 AE | -      | -      | -      | -      |
| 1999 PE | -      | -      | -      | -      |
| 1998 AE | -      | -      | -      | -      |

#### Number of Electors

Note: AE: Assembly Election, PE: Assembly Segment of Parliamentary Election