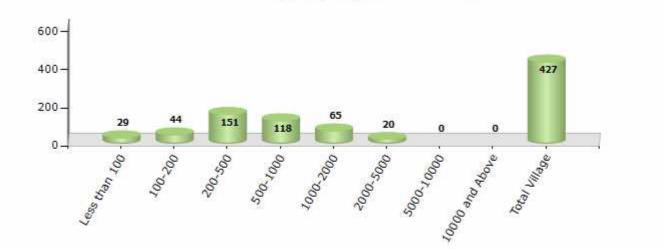

### Number of Villages by Population Size - 2011

| Less<br>than<br>100 | 100-<br>200 | 200-<br>500 | 500-<br>1000 | 1000-<br>2000 | 2000-<br>5000 | 5000-<br>10000 | 10000<br>and<br>Above | Total<br>Village |
|---------------------|-------------|-------------|--------------|---------------|---------------|----------------|-----------------------|------------------|
| 29                  | 44          | 151         | 118          | 65            | 20            | 0              | 0                     | 427              |

Number of Villages by Population Size - 2011