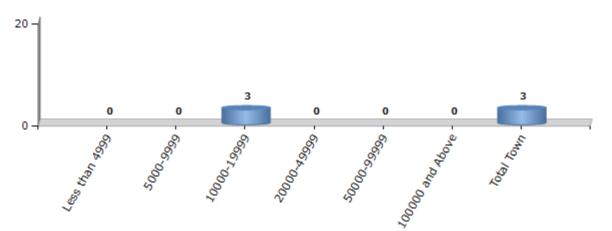

### Number of Towns by Population Size - 2011

| Less than | 5000-9999 | 10000- | 20000- | 50000- | 100000 and | Total |
|-----------|-----------|--------|--------|--------|------------|-------|
| 4999      |           | 19999  | 49999  | 99999  | Above      | Town  |
| 0         | 0         | 3      | 0      | 0      | 0          | 3     |

Number of Towns by Population Size - 2011

indiastatelections