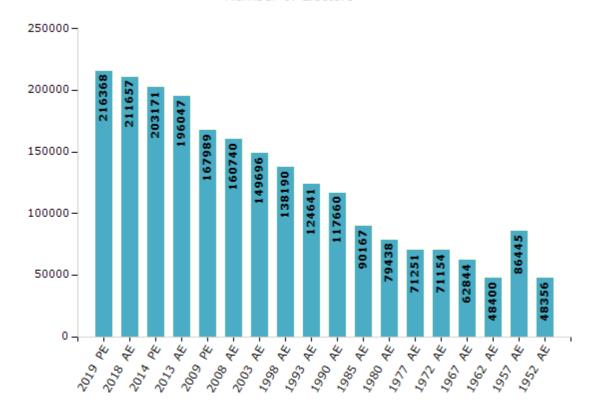

#### **Electors by Male & Female**

| Year    | Male   | Female | Others | Total  | Year    | Male  | Female | Others | Total  |
|---------|--------|--------|--------|--------|---------|-------|--------|--------|--------|
| 2019 PE | 110402 | 105958 | 8      | 216368 | 1993 AE | 64537 | 60104  | -      | 124641 |
| 2018 AE | 108207 | 103444 | 6      | 211657 | 1990 AE | 60984 | 56676  | -      | 117660 |
| 2014 PE | 104915 | 98255  | 1      | 203171 | 1985 AE | 45237 | 44930  | -      | 90167  |
| 2013 AE | 101526 | 94520  | 1      | 196047 | 1980 AE | 39527 | 39911  | -      | 79438  |
| 2009 PE | 87378  | 80611  | -      | 167989 | 1977 AE | 35132 | 36119  | -      | 71251  |
| 2008 AE | 82702  | 78038  | -      | 160740 | 1972 AE | 35098 | 36056  | -      | 71154  |
| 2004 PE | -      | -      | -      | -      | 1967 AE | -     | -      | -      | 62844  |
| 2003 AE | 77348  | 72348  | -      | 149696 | 1962 AE | -     | -      | -      | 48400  |
| 1999 PE | -      | -      | -      | -      | 1957 AE | -     | -      | -      | 86445  |
| 1998 AE | 71553  | 66637  | -      | 138190 | 1952 AE | -     | -      | -      | 48356  |

#### Number of Electors

 $\textbf{Note:} \ \mathsf{AE:} \ \mathsf{Assembly} \ \mathsf{Election}, \ \mathsf{PE:} \ \mathsf{Assembly} \ \mathsf{Segment} \ \mathsf{of} \ \mathsf{Parliamentary} \ \mathsf{Election}$ 