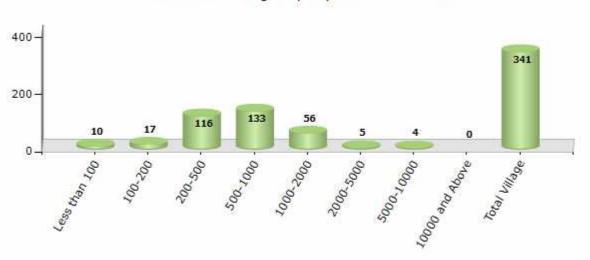

#### Number of Villages by Population Size - 2011

| Less<br>than<br>100 | 100-<br>200 | 200-<br>500 | 500-<br>1000 | 1000-<br>2000 | 2000-<br>5000 | 5000-<br>10000 | 10000<br>and<br>Above | Total<br>Village |
|---------------------|-------------|-------------|--------------|---------------|---------------|----------------|-----------------------|------------------|
| 10                  | 17          | 116         | 133          | 56            | 5             | 4              | 0                     | 341              |