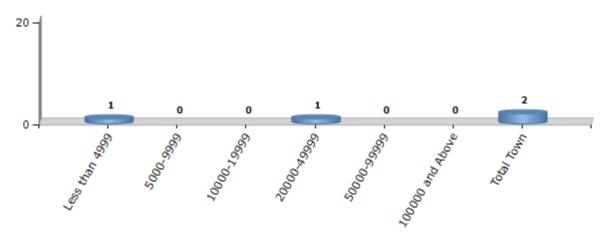

#### **Number of Towns by Population Size - 2011**

| Less than<br>4999 | 5000-9999 | 10000-<br>19999 | 20000-<br>49999 | 50000-<br>99999 | 100000 and<br>Above | Total<br>Town |
|-------------------|-----------|-----------------|-----------------|-----------------|---------------------|---------------|
| 1                 | 0         | 0               | 1               | 0               | 0                   | 2             |