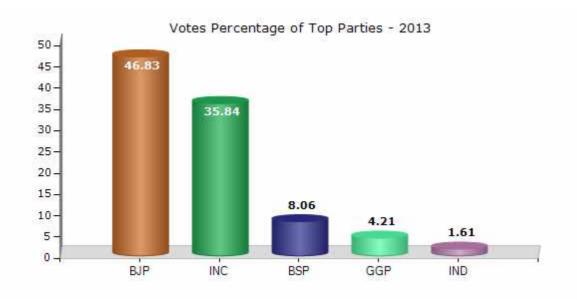

#### **Summary Result of Assembly Election - 2013**

| Candidate Name     | Party | Votes | Votes % |
|--------------------|-------|-------|---------|
| Nandhani Maravi    | ВЈР   | 63931 | 46.83   |
| Jamuna Maravi      | INC   | 48927 | 35.84   |
| Babita Gontia      | BSP   | 11008 | 8.06    |
| Komal Singh Maravi | GGP   | 5750  | 4.21    |
| Dhana Bai Tekam    | IND   | 2203  | 1.61    |
|                    | NOTA  | 4697  | 3.44    |