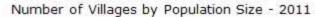

#### Number of Villages by Population Size - 2011

| Less<br>than<br>100 | 100-<br>200 | 200-<br>500 | 500-<br>1000 | 1000-<br>2000 | 2000-<br>5000 | 5000-<br>10000 | 10000<br>and<br>Above | Total<br>Village |
|---------------------|-------------|-------------|--------------|---------------|---------------|----------------|-----------------------|------------------|
| 10                  | 17          | 116         | 133          | 56            | 5             | 4              | 0                     | 341              |