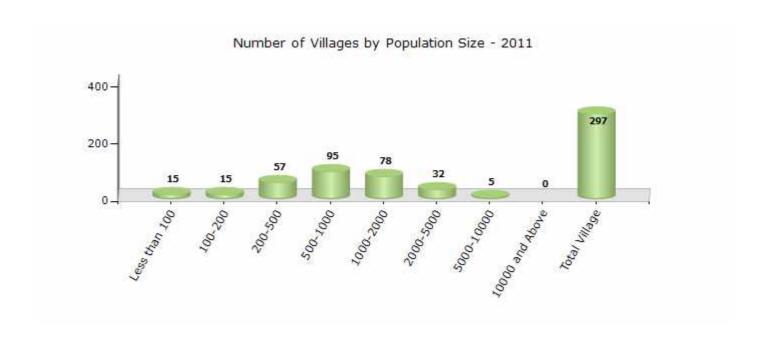

#### Number of Villages by Population Size - 2011

| Less<br>than<br>100 | 100-<br>200 | 200-<br>500 | 500-<br>1000 | 1000-<br>2000 | 2000-<br>5000 | 5000-<br>10000 | 10000<br>and<br>Above | Total<br>Village |
|---------------------|-------------|-------------|--------------|---------------|---------------|----------------|-----------------------|------------------|
| 15                  | 15          | 57          | 95           | 78            | 32            | 5              | 0                     | 297              |