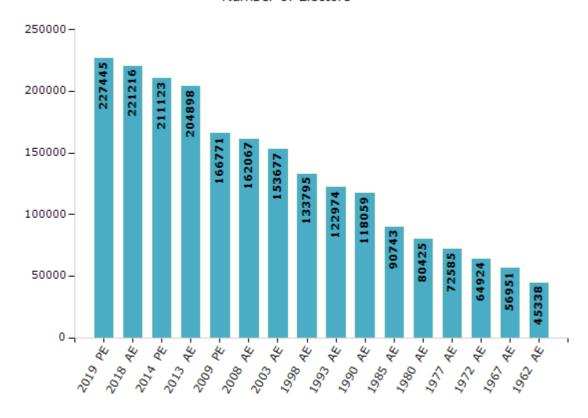

#### **Electors by Male & Female**

| Year    | Male   | Female | Others | Total  | Year    | Ма  |
|---------|--------|--------|--------|--------|---------|-----|
| 2019 PE | 116619 | 110814 | 12     | 227445 | 1993 AE | 627 |
| 2018 AE | 113445 | 107759 | 12     | 221216 | 1990 AE | 597 |
| 2014 PE | 109758 | 101355 | 10     | 211123 | 1985 AE | 454 |
| 2013 AE | 106686 | 98203  | 9      | 204898 | 1980 AE | 396 |
| 2009 PE | 87329  | 79442  | -      | 166771 | 1977 AE | 354 |
| 2008 AE | 84367  | 77700  | -      | 162067 | 1972 AE | 318 |
| 2004 PE | -      | -      | -      | -      | 1967 AE |     |
| 2003 AE | 79040  | 74637  | -      | 153677 | 1962 AE |     |
| 1999 PE | -      | -      | -      | -      | 1957 AE |     |
| 1998 AE | 68508  | 65287  | -      | 133795 | 1952 AE |     |

| Year    | Male  | Female | Others | Total  |
|---------|-------|--------|--------|--------|
| 1993 AE | 62778 | 60196  | -      | 122974 |
| 1990 AE | 59712 | 58347  | -      | 118059 |
| 1985 AE | 45493 | 45250  | -      | 90743  |
| 1980 AE | 39664 | 40761  | -      | 80425  |
| 1977 AE | 35493 | 37092  | -      | 72585  |
| 1972 AE | 31880 | 33044  | -      | 64924  |
| 1967 AE | -     | -      | -      | 56951  |
| 1962 AE | -     | -      | -      | 45338  |
| 1957 AE | -     | -      | -      | -      |
| 1952 AE | -     | -      | -      | -      |

#### Number of Electors

 $\textbf{Note:} \ \mathsf{AE:} \ \mathsf{Assembly} \ \mathsf{Election}, \ \mathsf{PE:} \ \mathsf{Assembly} \ \mathsf{Segment} \ \mathsf{of} \ \mathsf{Parliamentary} \ \mathsf{Election}$ 