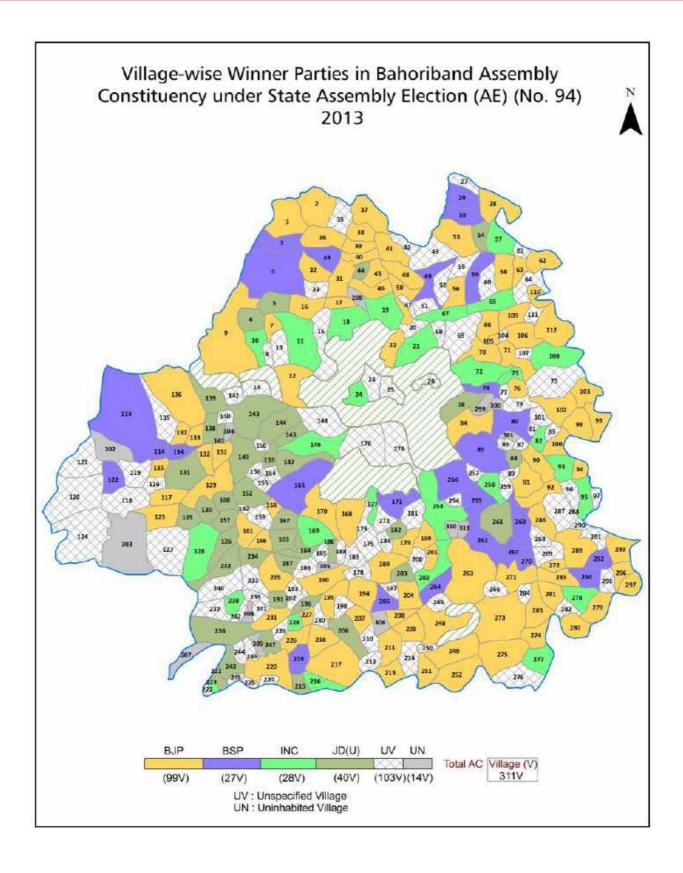

| 234-235  |  |  |  |
| 11  | Disclaimer                                                                                                                                                                                                                                                                                                                                                                                                                                              | 237      |  |  |  |

## **Location & Political Map**



#### **Administrative Setup**

#### List of Village Panchayat & Intermediate Panchayat (Block) Name - 2011

| Village Name   | Village Panchayat Name | Intermediate Panchayat<br>Name |
|----------------|------------------------|--------------------------------|
| Agaudh         | Kumharwara             | Bahoriband                     |
| Ahirgawan      | Dhaniya                | Rithi                          |
| Amadi          | Aamadi                 | Bahoriband                     |
| Amargarh       | Amargarh               | Bahoriband                     |
| Amgawan        | Amgavan                | Rithi                          |
| Amgawan        | Amgavan                | Bahoriband                     |
| Amligarh       | Amargarh               | Bahoriband