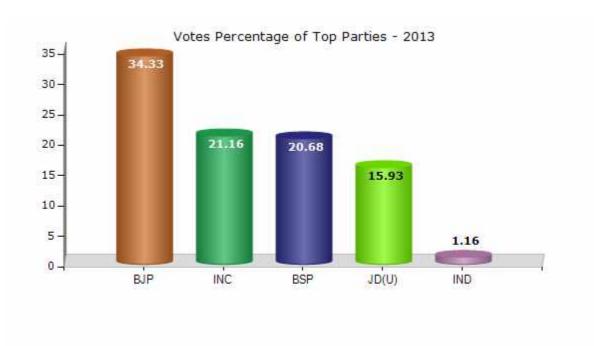

#### **Summary Result of Assembly Election - 2013**

| Candidate Name                 | Party  | Votes | Votes % |
|--------------------------------|--------|-------|---------|
| Prabhat Pandey (Bade Babbu)    | ВЈР    | 54504 | 34.33   |
| Ku Dr. Nishith Patel           | INC    | 33586 | 21.16   |
| Kunwar Sourabh Singh           | BSP    | 32829 | 20.68   |
| Shankar Mahto                  | JD(U)  | 25296 | 15.93   |
| Vijay Kumar                    | IND    | 1840  | 1.16    |
| Suraj Adibasi                  | NCP    | 1456  | 0.92    |
| Anand Lal Yadav (Lalla Bhaiya) | SP     | 1295  | 0.82    |
| Matadeen Kol                   | IND    | 1055  | 0.66    |
| Bal Kishan Patel               | BSCP   | 1038  | 0.65    |
| Kallu Rajak                    | IND    | 1033  | 0.65    |
| Munna Lal Chamar (Diwan)       | BA S D | 765   | 0.48    |
| Uday Bhan Singh Maravi         | NPEP   | 418   | 0.26    |
|                                | NOTA   | 3641  | 2.29    |