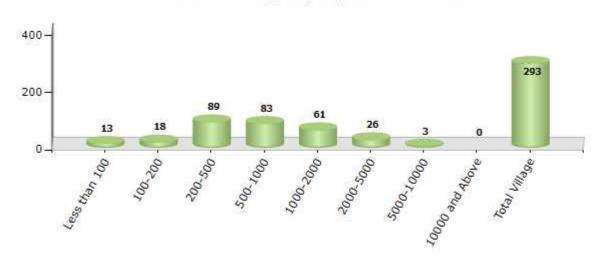

#### Number of Villages by Population Size - 2011

| Less<br>than<br>100 | 100-<br>200 | 200-<br>500 | 500-<br>1000 | 1000-<br>2000 | 2000-<br>5000 | 5000-<br>10000 | 10000<br>and<br>Above | Total<br>Village |
|---------------------|-------------|-------------|--------------|---------------|---------------|----------------|-----------------------|------------------|
| 13                  | 18          | 89          | 83           | 61            | 26            | 3              | 0                     | 293              |