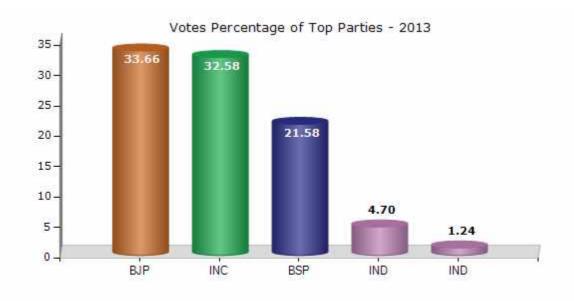

#### **Summary Result of Assembly Election - 2013**

| Candidate Name | Party | Votes | Votes % |
|----------------|-------|-------|---------|
| Mahendra Singh | ВЈР   | 41980 | 33.66   |
| Shiv Dayal     | INC   | 40643 | 32.58   |
| Devideen       | BSP   | 26915 | 21.58   |
| Phoi Lal       | IND   | 5866  | 4.7     |
| Parshu         | IND   | 1552  | 1.24    |
| Somwati        | NCP   | 1384  | 1.11    |
| Girdhari Lal   | IND   | 1000  | 0.8     |
| Radha Bai      | GGP   | 832   | 0.67    |
| Kishori Lal    | AD    | 723   | 0.58    |
| Prahalad       | LJP   | 465   | 0.37    |
| Dhani Ram      | SP    | 379   | 0.3     |
|                | NOTA  | 2991  | 2.4     |