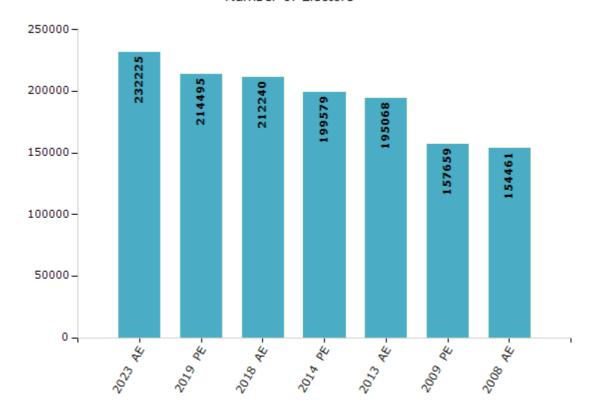

#### **Electors by Male & Female**

| Year    | Male   | Female | Others | Total  |
|---------|--------|--------|--------|--------|
| 2023 AE | 122886 | 109338 | 1      | 232225 |
| 2019 PE | 113194 | 101296 | 5      | 214495 |
| 2018 AE | 111857 | 100378 | 5      | 212240 |
| 2014 PE | 106153 | 93425  | 1      | 199579 |
| 2013 AE | 103867 | 91189  | 12     | 195068 |
| 2009 PE | 83930  | 73729  | -      | 157659 |
| 2008 AE | 82060  | 72401  | -      | 154461 |
| 2004 PE | -      | -      | -      | -      |
| 2003 AE | -      | -      | -      | -      |
| 1999 PE | -      | -      | -      | -      |
| 1998 AE | -      | -      | -      | -      |

#### Number of Electors

Note: AE: Assembly Election, PE: Assembly Segment of Parliamentary Election