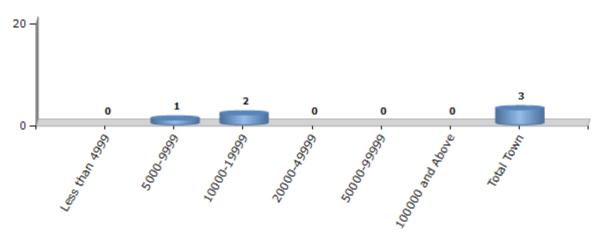

#### **Number of Towns by Population Size - 2011**

| Less than | 5000-9999 | 10000- | 20000- | 50000- | 100000 and | Total |
|-----------|-----------|--------|--------|--------|------------|-------|
| 4999      |           | 19999  | 49999  | 99999  | Above      | Town  |
| 0         | 1         | 2      | 0      | 0      | 0          | 3     |

Number of Towns by Population Size - 2011