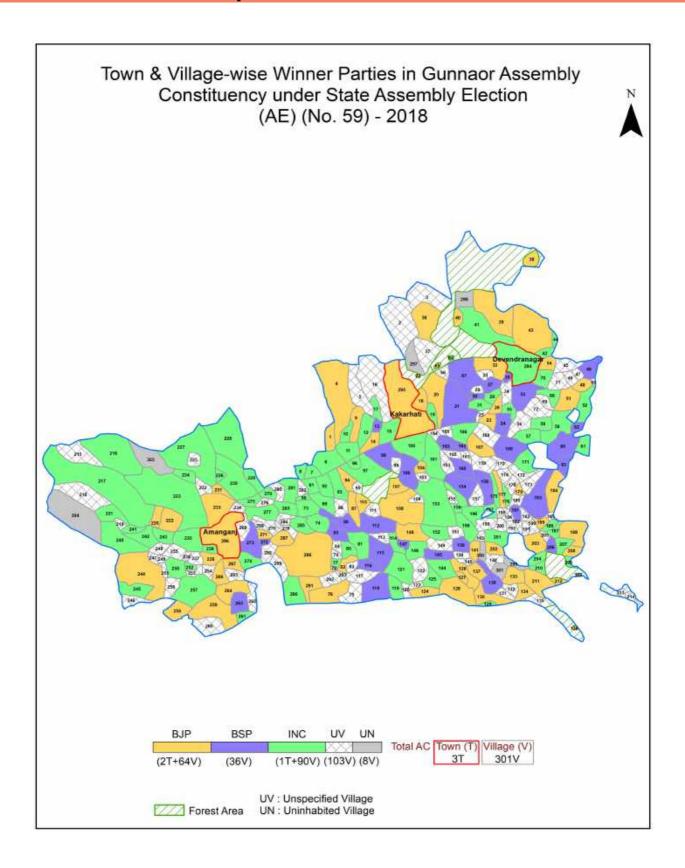

| 217-218  |  |  |  |  |  |  |
| 11  | Disclaimer                                                                                                                                                                                                                                                                                                                                                                                                                                                                               | 220      |  |  |  |  |  |  |

### **Location & Political Map**



#### **Administrative Setup**

#### List of Village Panchayat & Intermediate Panchayat (Block) Name - 2011

| Village Name           | Village Panchayat Name | Intermediate Panchayat<br>Name |
|------------------------|------------------------|--------------------------------|
| Akona                  | Basour                 | Gunnor                         |
| Amari                  | Luhargaon              | Gunnor                         |
| Amcui                  | Ranipura               | Panna                          |
| Amsil                  | Bhilsayan              | Panna                          |
| Antarbidiya            | Hinouti                | Gunnor                         |
| Antarbidiya(Majwaha)   | Luhargaon              | Gunnor                         |
| Asauni