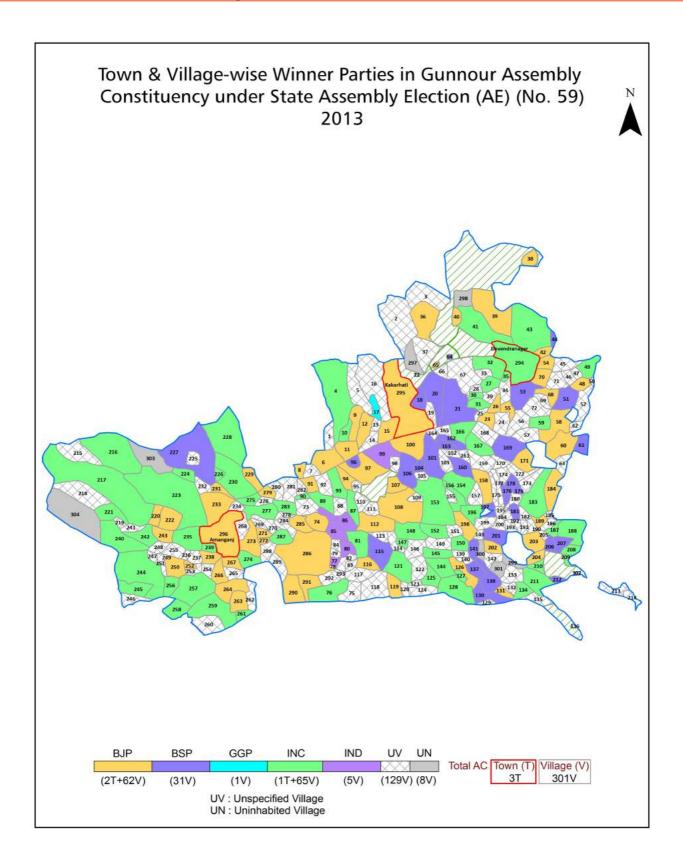

#### **Historical Summary Election Results**

#### **Summary Result of Assembly Election - 2013**

| Candidate Name | Party | Votes | Votes % |
|----------------|-------|-------|---------|
| Mahendra Singh | ВЈР   | 41980 | 33.66   |
| Shiv Dayal     | INC   | 40643 | 32.58   |
| Devideen       | BSP   | 26915 | 21.58   |
| Phoi Lal       | IND   | 5866  | 4.7     |
| Parshu         | IND   | 1552  | 1.24    |
| Somwati        | NCP   | 1384  | 1.11    |
| Girdhari Lal   | IND   | 1000  | 0.8     |
| Radha Bai      | GGP   | 832   | 0.67    |
| Kishori Lal    | AD    | 723   | 0.58    |
| Prahalad       | LJP   | 465   | 0.37    |
| Dhani Ram      | SP    | 379   | 0.3     |
|                | NOTA  | 2991  | 2.4     |