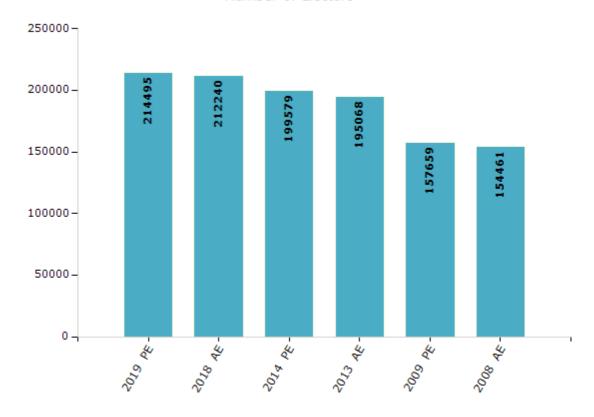

#### **Electors by Male & Female**

| Year    | Male   | Female | Others | Total  | Year    | Male | Female | Others | Total |
|---------|--------|--------|--------|--------|---------|------|--------|--------|-------|
| 2019 PE | 113194 | 101296 | 5      | 214495 | 1993 AE | -    | -      | -      | -     |
| 2018 AE | 111857 | 100378 | 5      | 212240 | 1990 AE | -    | -      | -      | -     |
| 2014 PE | 106153 | 93425  | 1      | 199579 | 1985 AE | -    | -      | -      | -     |
| 2013 AE | 103867 | 91189  | 12     | 195068 | 1980 AE | -    | -      | -      | -     |
| 2009 PE | 83930  | 73729  | -      | 157659 | 1977 AE | -    | -      | -      | -     |
| 2008 AE | 82060  | 72401  | -      | 154461 | 1972 AE | -    | -      | -      | -     |
| 2004 PE | -      | -      | -      | -      | 1967 AE | -    | -      | -      | -     |
| 2003 AE | -      | -      | -      | -      | 1962 AE | -    | -      | -      | -     |
| 1999 PE | -      | -      | -      | -      | 1957 AE | -    | -      | -      | -     |
| 1998 AE | -      | -      | -      | -      | 1952 AE | -    | -      | -      | -     |

#### Number of Electors

 $\textbf{Note:} \ \mathsf{AE:} \ \mathsf{Assembly} \ \mathsf{Election}, \ \mathsf{PE:} \ \mathsf{Assembly} \ \mathsf{Segment} \ \mathsf{of} \ \mathsf{Parliamentary} \ \mathsf{Election}$ 