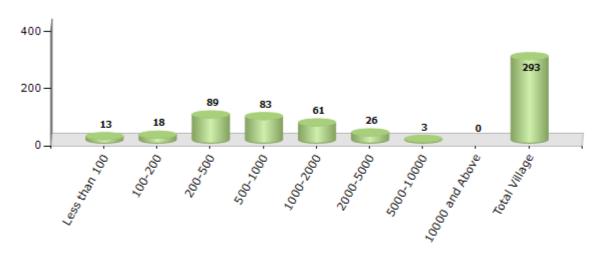

#### Number of Villages by Population Size - 2011

| Less<br>than<br>100 | 100-<br>200 | 200-<br>500 | 500-<br>1000 | 1000-<br>2000 | 2000-<br>5000 | 5000-<br>10000 | 10000<br>and<br>Above | Total<br>Village |
|---------------------|-------------|-------------|--------------|---------------|---------------|----------------|-----------------------|------------------|
| 13                  | 18          | 89          | 83           | 61            | 26            | 3              | 0                     | 293              |

Number of Villages by Population Size - 2011