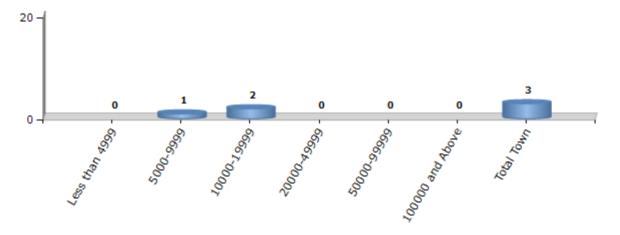

#### **Number of Towns by Population Size - 2011**

| Less than<br>4999 | 5000-9999 | 10000-<br>19999 | 20000-<br>49999 | 50000-<br>99999 | 100000 and<br>Above | Total<br>Town |
|-------------------|-----------|-----------------|-----------------|-----------------|---------------------|---------------|
| 0                 | 1         | 2               | 0               | 0               | 0                   | 3             |

Number of Towns by Population Size - 2011