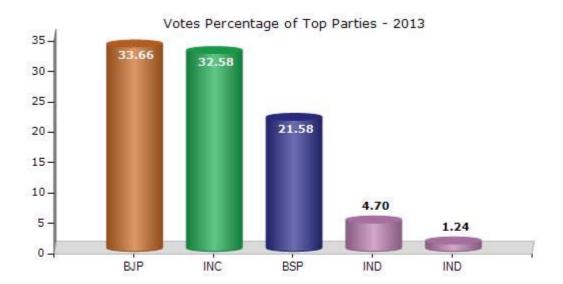

#### **Summary Result of Assembly Election - 2013**

| Candidate Name | Party | Votes | Votes % |
|----------------|-------|-------|---------|
| Mahendra Singh | ВЈР   | 41980 | 33.66   |
| Shiv Dayal     | INC   | 40643 | 32.58   |
| Devideen       | BSP   | 26915 | 21.58   |
| Phoi Lal       | IND   | 5866  | 4.7     |
| Parshu         | IND   | 1552  | 1.24    |
| Somwati        | NCP   | 1384  | 1.11    |
| Girdhari Lal   | IND   | 1000  | 0.8     |
| Radha Bai      | GGP   | 832   | 0.67    |
| Kishori Lal    | AD    | 723   | 0.58    |
| Prahalad       | LJP   | 465   | 0.37    |
| Dhani Ram      | SP    | 379   | 0.3     |
|                | NOTA  | 2991  | 2.4     |