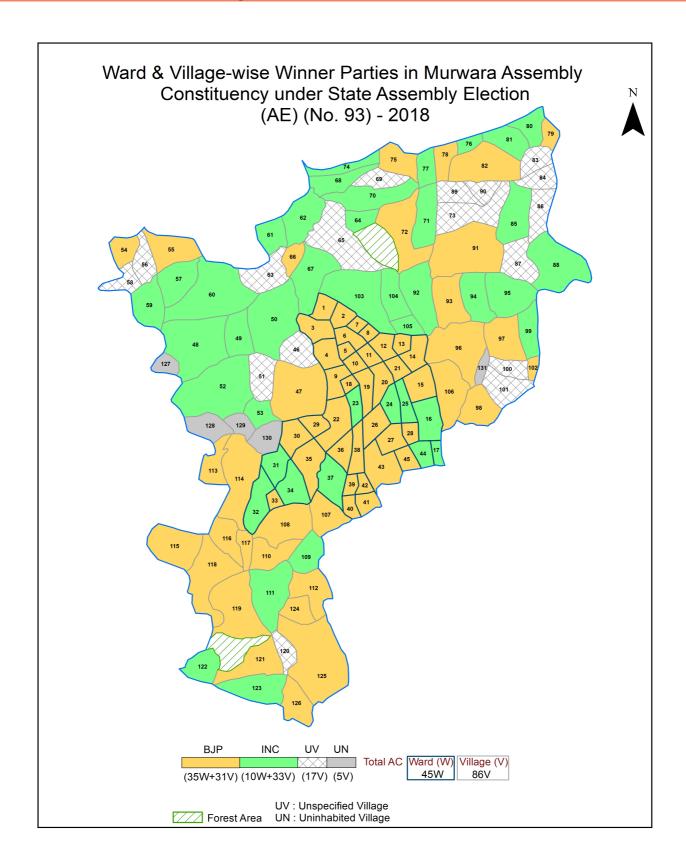

| 218-219  |
| 11  | Disclaimer                                                                                                                                                                                                                                                                                                                                                                                                                                              | 221      |

#### **Location & Political Map**



#### **Administrative Setup**

#### List of Village Panchayat & Intermediate Panchayat (Block) Name - 2011

| Village Name    | Village Panchayat Name | Intermediate Panchayat<br>Name |
|-----------------|------------------------|--------------------------------|
| Amradand        | Ghangrikala            | Katni                          |
| Badera          | Badra                  | Katni                          |
| Badkhera Kap    | Kanhwara               | Katni                          |
| Bamanmar        | Ghanghrikhurd          | Katni                          |
| Banda           | Banda                  | Katni                          |
| Bharauli        | Gaitara                | Katni                          |
| Bharwara        | Manjgwa Fatak          | Katni