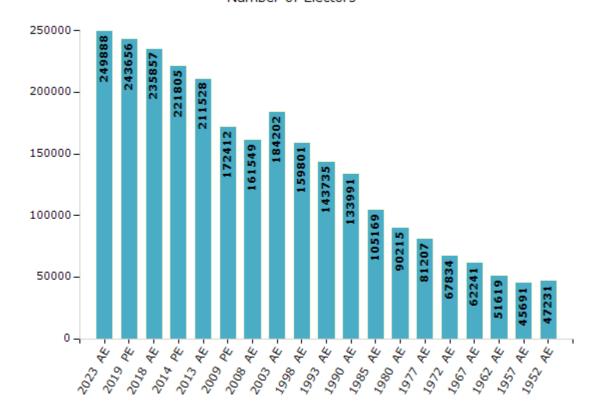

#### **Electors by Male & Female**

| Year    | Male   | Female | Others | Total  |
|---------|--------|--------|--------|--------|
| 2023 AE | 127107 | 122773 | 8      | 249888 |
| 2019 PE | 125146 | 118492 | 18     | 243656 |
| 2018 AE | 121343 | 114504 | 10     | 235857 |
| 2014 PE | 115529 | 106267 | 9      | 221805 |
| 2013 AE | 110443 | 101077 | 8      | 211528 |
| 2009 PE | 91637  | 80775  | -      | 172412 |
| 2008 AE | 85714  | 75835  | -      | 161549 |
| 2004 PE | -      | -      | -      | -      |
| 2003 AE | 96423  | 87779  | -      | 184202 |
| 1999 PE | -      | -      | -      | -      |
| 1998 AE | 83464  | 76337  | -      | 159801 |

| Year    | Male  | Female | Others | Total  |
|---------|-------|--------|--------|--------|
| 1993 AE | 74744 | 68991  | -      | 143735 |
| 1990 AE | 70074 | 63917  | -      | 133991 |
| 1985 AE | 54343 | 50826  | -      | 105169 |
| 1980 AE | 46296 | 43919  | -      | 90215  |
| 1977 AE | 40405 | 40802  | -      | 81207  |
| 1972 AE | 34811 | 33023  | -      | 67834  |
| 1967 AE | -     | -      | -      | 62241  |
| 1962 AE | -     | -      | -      | 51619  |
| 1957 AE | -     | -      | -      | 45691  |
| 1952 AE | -     | -      | -      | 47231  |
|         |       |        |        |        |

#### Number of Electors

Note: AE: Assembly Election, PE: Assembly Segment of Parliamentary Election