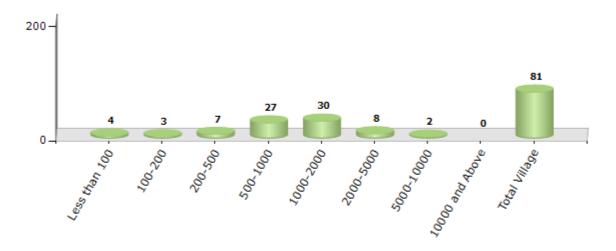

#### Number of Villages by Population Size - 2011

| Less<br>than<br>100 | 100-<br>200 | 200-<br>500 | 500-<br>1000 | 1000-<br>2000 | 2000-<br>5000 | 5000-<br>10000 | 10000<br>and<br>Above | Total<br>Village |
|---------------------|-------------|-------------|--------------|---------------|---------------|----------------|-----------------------|------------------|
| 4                   | 3           | 7           | 27           | 30            | 8             | 2              | 0                     | 81               |

#### Number of Villages by Population Size - 2011