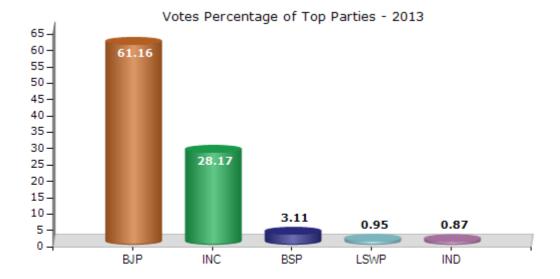

#### **Summary Result of Assembly Election - 2013**

| Candidate Name                      | Party | Votes | Votes % |
|-------------------------------------|-------|-------|---------|
| Sandip Shriprasad Jaiswal           | ВЈР   | 87396 | 61.16   |
| Feroz Ahmad<br>Ravindra Gujju Varma | INC   | 40258 | 28.17   |
|                                     | BSP   | 4444  | 3.11    |
| Bhai Vindeshwari Patel              | LSWP  | 1352  | 0.95    |
| Rajesh Nayak Sourabh                | IND   | 1242  | 0.87    |
| Anil Kumar Adwani                   | BSCP  | 1042  | 0.73    |
| Vinod Kumar Badgaiyan               | IND   | 883   | 0.62    |
| Ashok Sharma                        | JD(U) | 569   | 0.4     |
| Durga Mossi                         | IND   | 565   | 0.4     |
| Vijay Kumar Kankane                 | SP    | 544   | 0.38    |
| M.H.Khan Sheru Bhay                 | LJP   | 270   | 0.19    |
|                                     | NOTA  | 4333  | 3.03    |