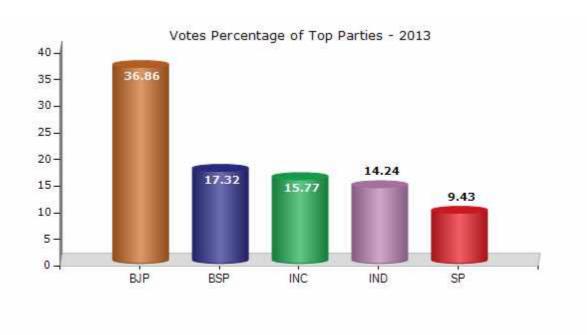

#### **Summary Result of Assembly Election - 2013**

| Candidate Name               | Party | Votes | Votes % |
|------------------------------|-------|-------|---------|
| Kusum Singh Mahdele          | ВЈР   | 54778 | 36.86   |
| Lodhi Mahendra Pal Varma     | BSP   | 25742 | 17.32   |
| Meena Singh Yadav            | INC   | 23439 | 15.77   |
| Ram Autar Urf Bablu Pathak   | IND   | 21162 | 14.24   |
| Raj Kumar Jain Urf Raju Jain | SP    | 14020 | 9.43    |
| Sourabh Urf Gudda Gupta      | IND   | 1493  | 1       |
| Ramlal                       | IND   | 921   | 0.62    |
| Bhopalsingh                  | IND   | 893   | 0.6     |
| Jairam Urf Bablu Yadav       | GGP   | 863   | 0.58    |
| Krishna Gopal                | SAMSP | 824   | 0.55    |
| Ramnath                      | IND   | 748   | 0.5     |
| Indrapal Singh               | IND   | 659   | 0.44    |
|                              | NOTA  | 3071  | 2.07    |