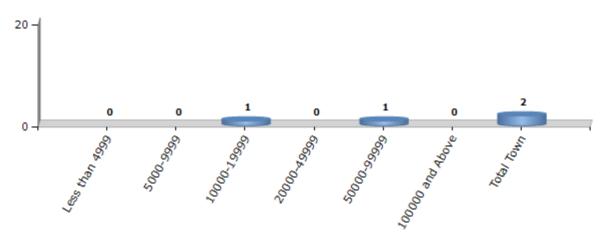

#### **Number of Towns by Population Size - 2011**

| Less than | 5000-9999 | 10000- | 20000- | 50000- | 100000 and | Total |
|-----------|-----------|--------|--------|--------|------------|-------|
| 4999      |           | 19999  | 49999  | 99999  | Above      | Town  |
| 0         | 0         | 1      | 0      | 1      | 0          | 2     |

Number of Towns by Population Size - 2011