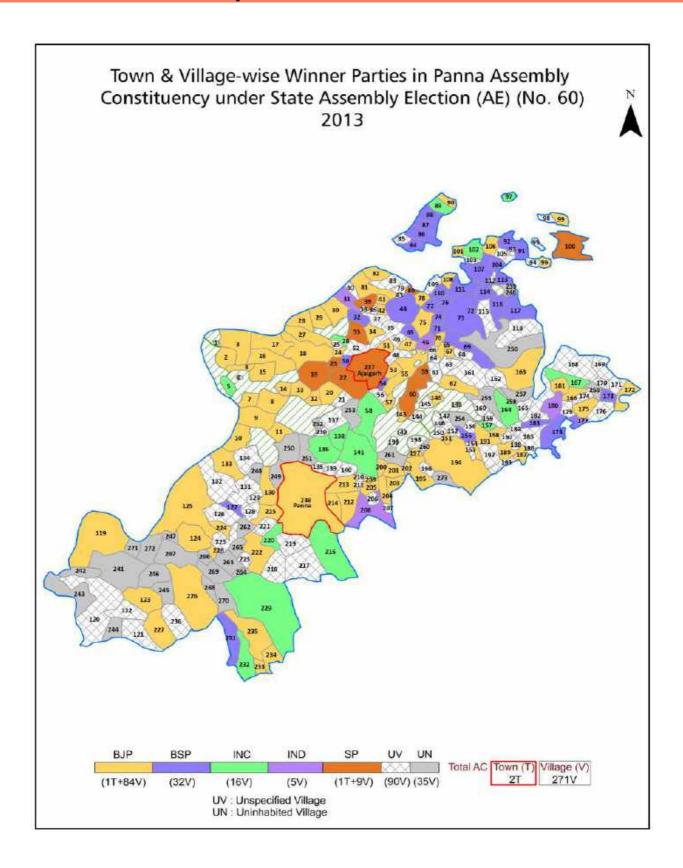

#### **Polling Station Level Election Results**

Polling Station-wise Votes Secured by Overall Top Five Parties in Panna Assembly in Assembly Election (AE) under Khajuraho Parliamentary Constituency in Madhya Pradesh (2013)