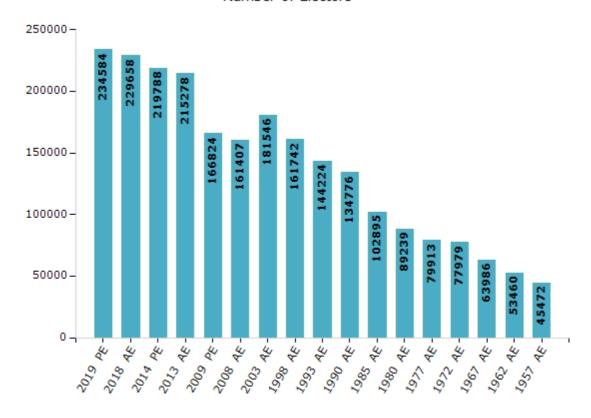

#### **Electors by Male & Female**

| Year    | Male   | Female | Others | Total  | Y  |
|---------|--------|--------|--------|--------|----|
| 2019 PE | 124504 | 110078 | 2      | 234584 | 19 |
| 2018 AE | 121776 | 107876 | 6      | 229658 | 19 |
| 2014 PE | 117976 | 101811 | 1      | 219788 | 19 |
| 2013 AE | 115736 | 99540  | 2      | 215278 | 19 |
| 2009 PE | 90604  | 76220  | -      | 166824 | 19 |
| 2008 AE | 87333  | 74074  | -      | 161407 | 19 |
| 2004 PE | -      | -      | -      | -      | 19 |
| 2003 AE | 97488  | 84058  | -      | 181546 | 19 |
| 1999 PE | -      | -      | -      | -      | 19 |
| 1998 AE | 87161  | 74581  | -      | 161742 | 19 |

| Year    | Male  | Female | Others | Total  |
|---------|-------|--------|--------|--------|
| 1993 AE | 77831 | 66393  | -      | 144224 |
| 1990 AE | 72658 | 62118  | -      | 134776 |
| 1985 AE | 54043 | 48852  | -      | 102895 |
| 1980 AE | 46597 | 42642  | -      | 89239  |
| 1977 AE | 41868 | 38045  | -      | 79913  |
| 1972 AE | 40777 | 37202  | -      | 77979  |
| 1967 AE | -     | -      | -      | 63986  |
| 1962 AE | -     | -      | -      | 53460  |
| 1957 AE | -     | -      | -      | 45472  |
| 1952 AE | -     | -      | -      | -      |

#### Number of Electors

 $\textbf{Note:} \ \mathsf{AE}: \mathsf{Assembly} \ \mathsf{Election}, \ \mathsf{PE}: \mathsf{Assembly} \ \mathsf{Segment} \ \mathsf{of} \ \mathsf{Parliamentary} \ \mathsf{Election}$ 