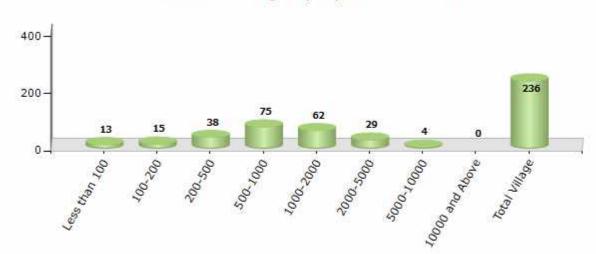

#### Number of Villages by Population Size - 2011

| Less<br>than<br>100 | 100-<br>200 | 200-<br>500 | 500-<br>1000 | 1000-<br>2000 | 2000-<br>5000 | 5000-<br>10000 | 10000<br>and<br>Above | Total<br>Village |
|---------------------|-------------|-------------|--------------|---------------|---------------|----------------|-----------------------|------------------|
| 13                  | 15          | 38          | 75           | 62            | 29            | 4              | 0                     | 236              |

Number of Villages by Population Size - 2011