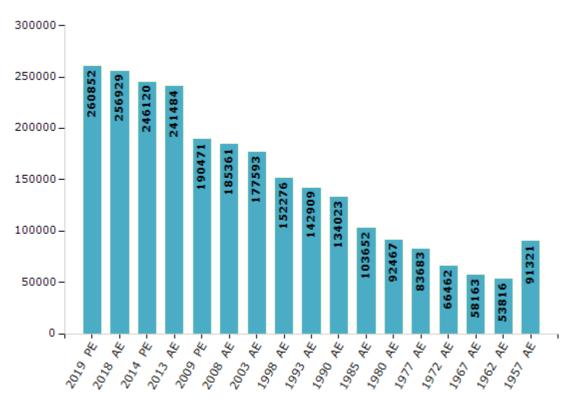

### **Electors by Male & Female**

| Year    | Male   | Female | Others | Total  | Year    | Male  | Female | Others | Total  |
|---------|--------|--------|--------|--------|---------|-------|--------|--------|--------|
| 2019 PE | 137226 | 123625 | 1      | 260852 | 1993 AE | 74309 | 68600  | -      | 142909 |
| 2018 AE | 135041 | 121886 | 2      | 256929 | 1990 AE | 69671 | 64352  | -      | 134023 |
| 2014 PE | 130219 | 115901 | 0      | 246120 | 1985 AE | 52312 | 51340  | -      | 103652 |
| 2013 AE | 127940 | 113541 | 3      | 241484 | 1980 AE | 46298 | 46169  | -      | 92467  |
| 2009 PE | 101214 | 89257  | -      | 190471 | 1977 AE | 41781 | 41902  | -      | 83683  |
| 2008 AE | 97921  | 87440  | -      | 185361 | 1972 AE | 33277 | 33185  | -      | 66462  |
| 2004 PE | -      | -      | -      | -      | 1967 AE | -     | -      | -      | 58163  |
| 2003 AE | 93037  | 84556  | -      | 177593 | 1962 AE | -     | -      | -      | 53816  |
| 1999 PE | -      | -      | -      | -      | 1957 AE | -     | -      | -      | 91321  |
| 1998 AE | 79542  | 72734  | -      | 152276 | 1952 AE | -     | -      | -      | -      |

Number of Electors

### **Note :** AE : Assembly Election, PE : Assembly Segment of Parliamentary Election