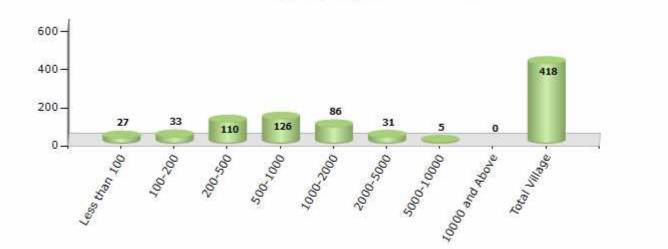

## Number of Villages by Population Size - 2011

| Less<br>than<br>100 | 100-<br>200 | 200-<br>500 | 500-<br>1000 | 1000-<br>2000 | 2000-<br>5000 | 5000-<br>10000 | 10000<br>and<br>Above | Total<br>Village |
|---------------------|-------------|-------------|--------------|---------------|---------------|----------------|-----------------------|------------------|
| 27                  | 33          | 110         | 126          | 86            | 31            | 5              | 0                     | 418              |

Number of Villages by Population Size - 2011