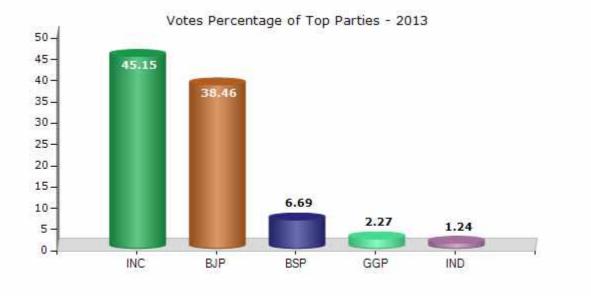

## **Summary Result of Assembly Election - 2013**

| Candidate Name                      | Party | Votes | Votes % |
|-------------------------------------|-------|-------|---------|
| Pandit Mukesh Nayak                 | INC   | 78949 | 45.15   |
| Brijendra Pratap Singh              | ВЈР   | 67254 | 38.46   |
| Feran Singh                         | BSP   | 11691 | 6.69    |
| Ghasoti Adiwasi                     | GGP   | 3977  | 2.27    |
| Chhatrapal Singh                    | IND   | 2172  | 1.24    |
| Narendra Kumar Sharma Rinku Maharaj | IND   | 1648  | 0.94    |
| Jeevan Prasad                       | IND   | 1413  | 0.81    |
| Mukesh                              | IND   | 1357  | 0.78    |
| Kalpna Singh                        | IND   | 1272  | 0.73    |
| Jawahar Lal                         | IND   | 1200  | 0.69    |
| Roshan Lal                          | BSCP  | 805   | 0.46    |
|                                     | NOTA  | 3135  | 1.79    |