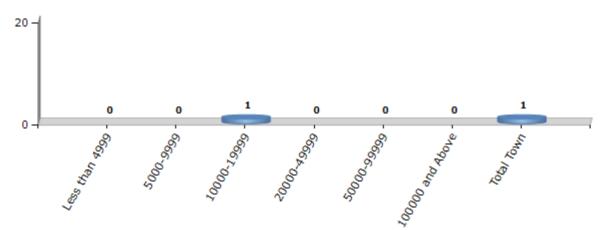

## Number of Towns by Population Size - 2011

| Less than | 5000-9999 | 10000- | 20000- | 50000- | 100000 and | Total |
|-----------|-----------|--------|--------|--------|------------|-------|
| 4999      |           | 19999  | 49999  | 99999  | Above      | Town  |
| 0         | 0         | 1      | 0      | 0      | 0          | 1     |

Number of Towns by Population Size - 2011