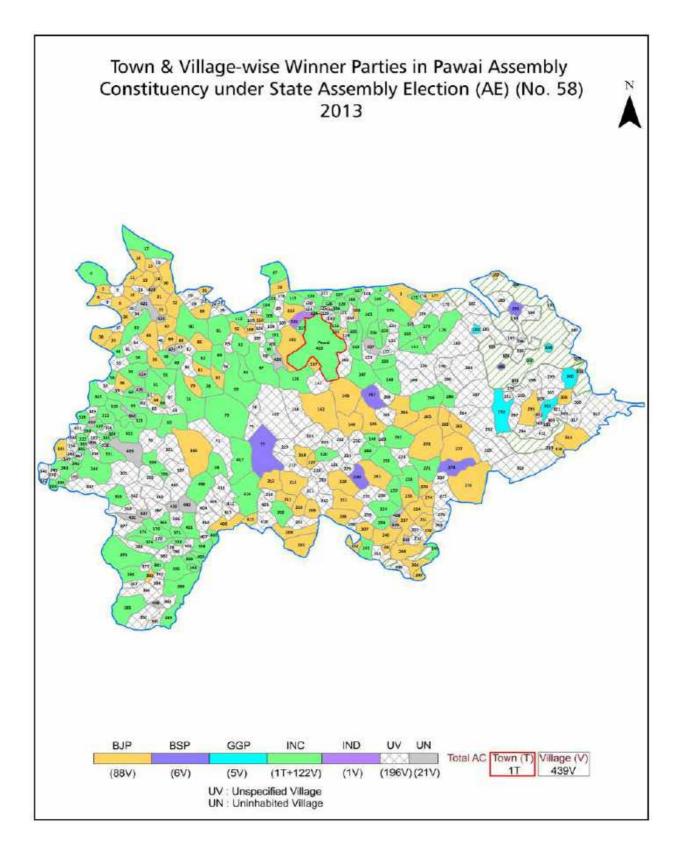

| 264-265  |  |  |  |  |
| 11  | Disclaimer                                                                                                                                                                                                                                                                                                                                                                                                                                                                | 267      |  |  |  |  |

## Location & Political Map





## **Administrative Setup**

## List of Village Panchayat & Intermediate Panchayat (Block) Name - 2011

| Village Name     | Village Panchayat Name | Intermediate Panchayat<br>Name |
|------------------|------------------------|--------------------------------|
| Adhradi          | Kothi                  | Pawai                          |
| Adhrand          | Adharad                | Shahnagar                      |
| Aloni            | Phatepur               | Shahnagar                      |
| Ama              | Ama                    | Shahnagar                      |
| Amajhor          | Mohlidharampura        | Pawai                          |
| Amdar Govindpura | Manki                  | Shahnagar                      |
| Amghat           | Harduavyarama          | Pawai