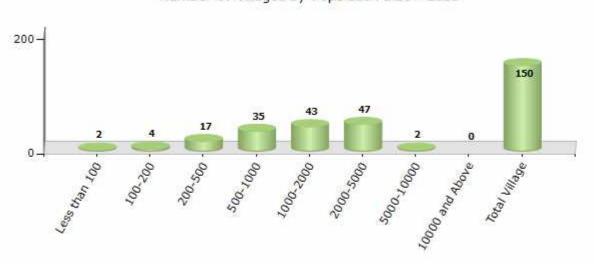

#### **Number of Villages by Population Size - 2011**

| Less<br>than<br>100 | 100-<br>200 | 200-<br>500 | 500-<br>1000 | 1000-<br>2000 | 2000-<br>5000 | 5000-<br>10000 | 10000<br>and<br>Above | Total<br>Village |
|---------------------|-------------|-------------|--------------|---------------|---------------|----------------|-----------------------|------------------|
| 2                   | 4           | 17          | 35           | 43            | 47            | 2              | 0                     | 150              |

Number of Villages by Population Size - 2011