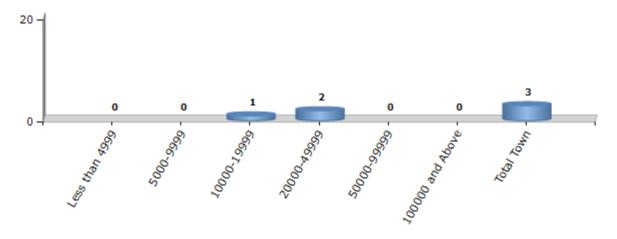

#### **Number of Towns by Population Size - 2011**

| Less than | 5000-9999 | 10000- | 20000- | 50000- | 100000 and | Total |
|-----------|-----------|--------|--------|--------|------------|-------|
| 4999      |           | 19999  | 49999  | 99999  | Above      | Town  |
| 0         | 0         | 1      | 2      | 0      | 0          | 3     |

Number of Towns by Population Size - 2011