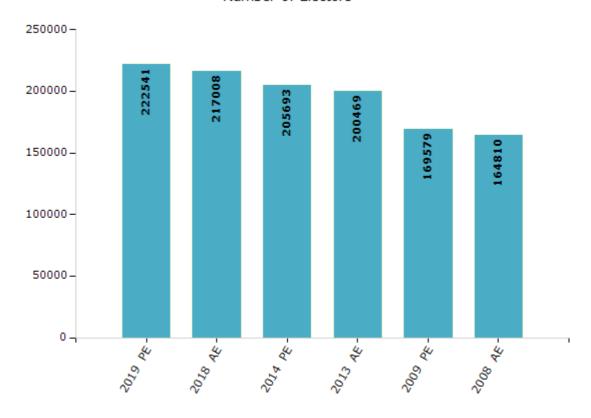

#### **Electors by Male & Female**

| Year    | Male   | Female | Others | Total  |
|---------|--------|--------|--------|--------|
| 2019 PE | 120626 | 101912 | 3      | 222541 |
| 2018 AE | 117660 | 99345  | 3      | 217008 |
| 2014 PE | 112310 | 93383  | 0      | 205693 |
| 2013 AE | 109668 | 90801  | 0      | 200469 |
| 2009 PE | 91745  | 77834  | -      | 169579 |
| 2008 AE | 88941  | 75869  | -      | 164810 |
| 2004 PE | -      | -      | -      | -      |
| 2003 AE | -      | -      | -      | -      |
| 1999 PE | -      | -      | -      | -      |
| 1998 AE | -      | -      | -      | -      |

#### Number of Electors

 $\textbf{Note:} \ \mathsf{AE}: \mathsf{Assembly} \ \mathsf{Election}, \ \mathsf{PE}: \mathsf{Assembly} \ \mathsf{Segment} \ \mathsf{of} \ \mathsf{Parliamentary} \ \mathsf{Election}$ 