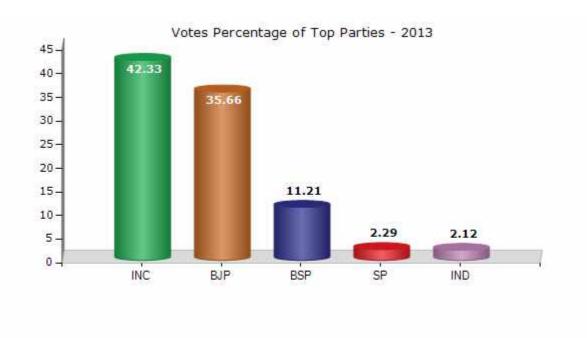

#### **Summary Result of Assembly Election - 2013**

| Candidate Name                        | Party | Votes | Votes % |
|---------------------------------------|-------|-------|---------|
| Kun. Vikram Singh Urf. Nati Raja      | INC   | 54643 | 42.33   |
| Dr. Ramkrishn Kusmariya "Baba Ji"     | ВЈР   | 46036 | 35.66   |
| Bala Ji Patel                         | BSP   | 14468 | 11.21   |
| Dharmendra Singh Bundela (Munna Raja) | SP    | 2957  | 2.29    |
| Rameshwar Prasad Mishra               | IND   | 2738  | 2.12    |
| Mahant Ramnaresh Das                  | IND   | 1744  | 1.35    |
| Kurmi Ramprasad                       | IND   | 961   | 0.74    |
| Rajesh Kumar                          | IND   | 683   | 0.53    |
| Khare Neeraj                          | IND   | 560   | 0.43    |
| Agnihotri Kamlapat                    | IND   | 426   | 0.33    |
| Imran                                 | IND   | 390   | 0.3     |
| Ahirwar Brijesh Kumar                 | IND   | 365   | 0.28    |
|                                       | NOTA  | 3129  | 2.42    |